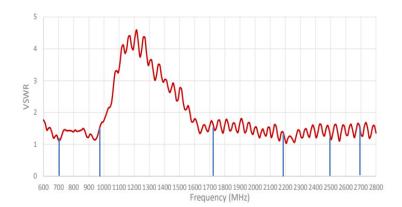

## **Electrical Specifications**

| Model Number         | T7-3N   | Л-F Т7-5  | M-SMA     |
|----------------------|---------|-----------|-----------|
| Frequency MHz        | 698-960 | 1710-2170 | 2500-2700 |
| Peak Gain <i>dBi</i> | 3.0     | 2.2       | 4.0       |
| VSWR (Return Loss)   | <2.0:1  |           |           |
| Impedance Ω          | 50      |           |           |
| Polarisation         | Linear  |           |           |
| Power Handling W     | 25      |           |           |