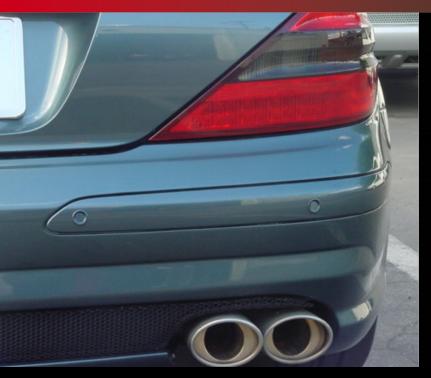

- The most advanced sensor system available.
- 2 or 4 Sensor / Front or Rear one kit for all
- Automatic active learning front system - Active when you need it & silent when you don't.
- Adjustable range and sensitivity
- Installs into plastic or metal bumpers.
- Learning capability to ignore vehicle mounted objects
- Auto-mute function for use when towing
- Adjustable Audio/Visual display unit included with high quality speaker.
- Advanced Visual Display Available
- · Low profile, small diameter sensors
- · Self-diagnostic check on startup