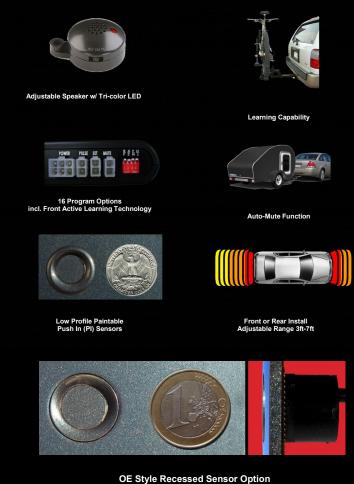

- The most advanced sensor system available.
- 2 or 4 Sensor / Front or Rear one kit for all
- Automatic active learning front system - Active when you need it & silent when you don't.
- Adjustable range and sensitivity
- Installs into plastic or metal bumpers.
- Learning capability to ignore vehicle mounted objects
- Auto-mute function for use when towing
- Adjustable Audio/Visual display unit included with high quality speaker.
- Advanced Visual Display Available
- · Low profile, small diameter sensors
- · Self-diagnostic check on startup