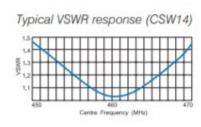

## **Electrical Specifications**

| Model Number    | CSW23                                          | CSW23-66 | CSW24   | CSW25   | CSW26   |  |  |
|-----------------|------------------------------------------------|----------|---------|---------|---------|--|--|
| Gain            | 4.5dB over a ¼ wave.                           |          |         |         |         |  |  |
| Frequency MHz   | 400-420                                        | 420-440  | 450-470 | 470-490 | 490-520 |  |  |
| Power W         | 100                                            |          |         |         |         |  |  |
| Tuned Bandwidth | 20MHz @ <1.5:1 (<1.2:1 @ resonant frequency)   |          |         |         |         |  |  |
| Tuning          | Trim to frequency using supplied cutting chart |          |         |         |         |  |  |