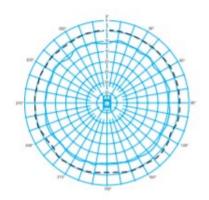

This pattern shows that the Phasemaster'" antenna is meeting the gain and omnidirectional performance we have stated in our specifications. The antenna is producing a "textbook" pattern and is delivering 4.5dB gain. This antenna is an excellent performer and is highly recommended for any roof mount application. TEST FREQUENCY: 460 MHz
REFERENCE ANTENNA
MODEL: SW7
MOUNT: MB9 Roof Centre
TEST ANTENNA
MODEL: CSW24
MOUNT: MB10 Centre Roof