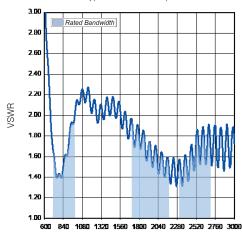

### Electrical

| Model Number        | CSM700-2M-F-R-1/2  |             |             |  |
|---------------------|--------------------|-------------|-------------|--|
| Nominal Gain dBi    | 2.0                | 3.5         | 5.0         |  |
| Frequency MHz       | 698 - 960          | 1710 - 2170 | 2300 - 2700 |  |
| Tuned Bandwidth MHz | Full               |             |             |  |
| VSWR                | 2.0:1              |             |             |  |
| Nominal Impedance Ω | 50                 |             |             |  |
| Power W             | 10                 |             |             |  |
| Turning             | Supplied pre-tuned |             |             |  |