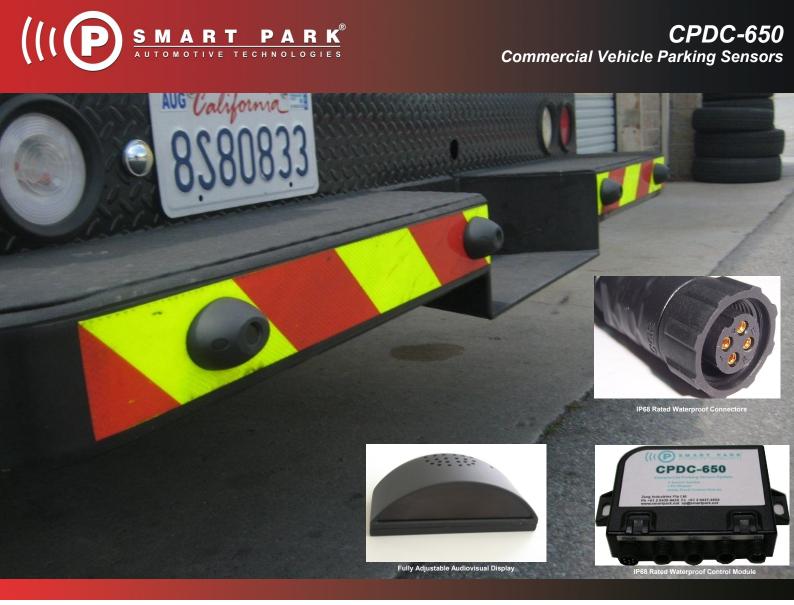

- The most advanced sensor system available.
- Complete 4 Sensor Rear system with heavy duty rubber surface mounts.
- Learning capability to ignore vehicle mounted objects
- Auto-mute function for use when towing
- Advanced Audio/Visual display unit included.
- All external components are IP68 waterproof rated.
- Self-diagnostic check on startup.
- Upgrade for a tractor/trailer vehicle available.
- 3 Year Warranty