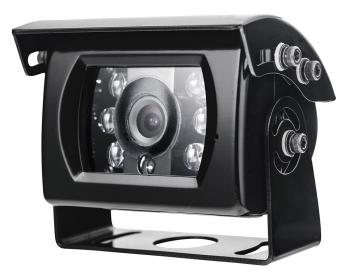

## Available only from the technology experts at SMART PARK

- 100% Waterproof (IP68 Tested)
- Camera with inbuilt Microphone
- Sony SuperHAD CCD image sensor.
- IR Night Illumination
- All Metal Heavy Duty Housing
- Stainless Steel Mounting Hardware
- Adjustable Sunshield Included
- Screwlock waterproof connectors
- Plug'n'Play with Zorg Monitors
- Three Year Warranty

| Item                        | CAM150                                   |
|-----------------------------|------------------------------------------|
| Image Type                  | Color CCD                                |
| Number of effective pixels  | 500 (H) × 582 (V) approx. 0.29M pixels   |
| Total number of pixels      | 537 (H) × 597 (V) approx. 0.32M pixels   |
| Image Size                  | Diagonal 4.5mm (Type 1/4")               |
| Lens                        | Focal Length 3.6mm Maximum Aperture F2.0 |
| Angle of view               | 110° diagonal                            |
| View angle (Horizontal)     | 82°                                      |
| View angle (Vertical)       | 60°                                      |
| Synchronization             | Internal                                 |
| Horizontal Resolution       | 420 TV Line                              |
| Signal to Noise Ratio       | 48dbm                                    |
| Video signal (75ohm)        | 1.0Vр-р                                  |
| LUX                         | 0 LUX With IR LED (ON/OFF)               |
| IR switch control           | Photosensing automatic control           |
| Audio input                 | Condenser Microphone                     |
| Power Requirements          | DC 12V/24V                               |
| Power Consumption (Max)     | 1.2W                                     |
| Operating Temperature Range | -30° ~ +85° °C RH95% Max                 |
| Storage Temperature Range   | -40° ~ +105° °C RH95% Max                |
| Dimension                   | 82 (L) x 73 (W) x 58 (D) mm              |
| Weight Approx               | (Including Mounting Bracket) 380g        |
| Vibration                   | 5.0G                                     |
| Waterproof Grade            | IP69K                                    |