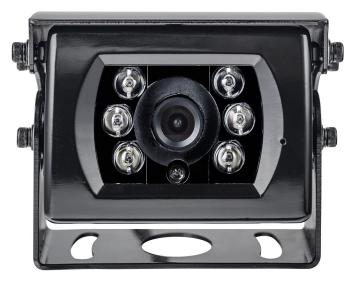

## Available only from the technology experts at SMART PARK

- 100% Waterproof (IP68 Tested)
- Camera with inbuilt Microphone
- Sony SuperHAD CCD image sensor.
- IR Night Illumination
- All Metal Heavy Duty Housing
- Stainless Steel Mounting Hardware
- Adjustable Sunshield Included
- Screwlock waterproof connectors
- Plug'n'Play with Zorg Monitors
- Three Year Warranty

| Item                        | CAM150                                   |
|-----------------------------|------------------------------------------|
| Image Type                  | Color CCD                                |
| Number of effective pixels  | 500 (H) × 582 (V) approx. 0.29M pixels   |
| Total number of pixels      | 537 (H) × 597 (V) approx. 0.32M pixels   |
| Image Size                  | Diagonal 4.5mm (Type 1/4")               |
| Lens                        | Focal Length 3.6mm Maximum Aperture F2.0 |
| Angle of view               | 110° diagonal                            |
| View angle (Horizontal)     | 82°                                      |
| View angle (Vertical)       | 60°                                      |
| Synchronization             | Internal                                 |
| Horizontal Resolution       | 420 TV Line                              |
| Signal to Noise Ratio       | 48dbm                                    |
| Video signal (75ohm)        | 1.0Vр-р                                  |
| LUX                         | 0 LUX With IR LED (ON/OFF)               |
| IR switch control           | Photosensing automatic control           |
| Audio input                 | Condenser Microphone                     |
| Power Requirements          | DC 12V/24V                               |
| Power Consumption (Max)     | 1.2W                                     |
| Operating Temperature Range | -30° ~ +85° °C RH95% Max                 |
| Storage Temperature Range   | -40° ~ +105° °C RH95% Max                |
| Dimension                   | 82 (L) x 73 (W) x 58 (D) mm              |
| Weight Approx               | (Including Mounting Bracket) 380g        |
| Vibration                   | 5.0G                                     |
| Waterproof Grade            | IP69K                                    |