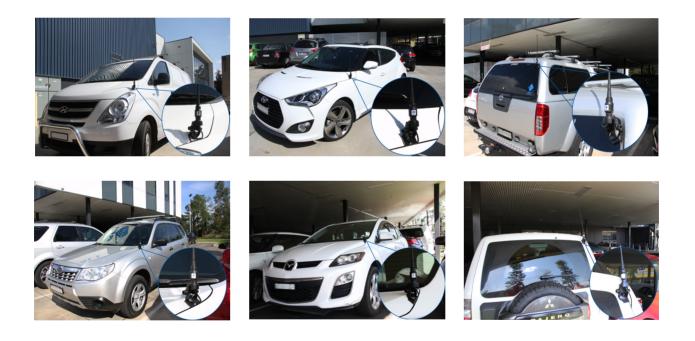

## ADJUSTABLE BONNET/BOOT ANTENNA MOUNT

BK-900

The BK-900 can be mounted in a variety of locations due to its double articulation. It can be mounted on boot/bonnet lids or attached to almost any lip on a vehicle: vertical, horizontal or anywhere in between. The BK-900 will fit over an edge no more than 6mm thick and can be adjust in several planes so the antenna can be made vertical.