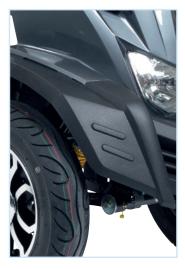

# HE SET

All round suspension

- » High level indicators for added safety.
- » Fitted with reflectors and LED front, rear and brake lights to improve outdoor visibility at dusk or when dark.
- » Stylish 'Blade' alloy wheels with black pneumatic tyres for a smoother ride.
- » Delta bars as standard.
- » Bottle/cup holder included.
- » Rear anti tip wheels as standard.
- » Anti roll back system safety device prevents scooter from rolling backwards on hills.
- » Freewheel facility allows movement of scooter without switching the motor on.
- » Optional rear pannier box.
- » Recommended MK Gel batteries: 2 x 12V 96Ah.
- » Weight capacity 200kg (32st).
- Subject to conditions of use.