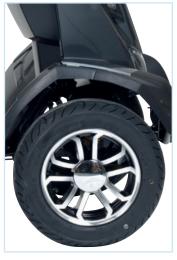

- » High level indicators for added safety.
- » Fitted with reflectors and LED front, rear and brake lights to improve outdoor visibility at dusk or when dark.
- » Stylish 'Blade' alloy wheels with black pneumatic tyres for a smoother ride.
- » Delta bars as standard.
- » Bottle/cup holder included.
- » Rear anti tip wheels as standard.
- » Anti roll back system safety device prevents scooter from rolling backwards on hills.
- » Freewheel facility allows movement of scooter without switching the motor on.
- » Optional rear pannier box.
- » Recommended MK Gel batteries: 2 x 12V 96Ah.
- » Weight capacity 200kg (32st).
- Subject to conditions of use.

### CODE: KCOBRAGG DESCRIPTION: King Cobra

Length: 170cm (67")

Height: 140cm (54")

Width: 73cm (29")

Max Capacity: 200kg (32st)

Ground Clearance: 11.5cm (4.5")

Max Gradient:

Stylish 'Blade' Alloy Wheels