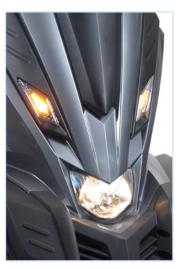

- » High level indicators for added safety.
- » Fitted with reflectors and LED front, rear and brake lights to improve outdoor visibility at dusk or when dark.
- » Stylish 'Blade' alloy wheels with black pneumatic tyres for a smoother ride.
- » Delta bars as standard.
- » Bottle/cup holder included.
- » Rear anti tip wheels as standard.
- » Anti roll back system safety device prevents scooter from rolling backwards on hills.
- » Freewheel facility allows movement of scooter without switching the motor on.
- » Optional rear pannier box.
- » Recommended MK Gel batteries: 2 x 12V 96Ah.
- » Weight capacity 200kg (32st).
- Subject to conditions of use.

LED Lighting