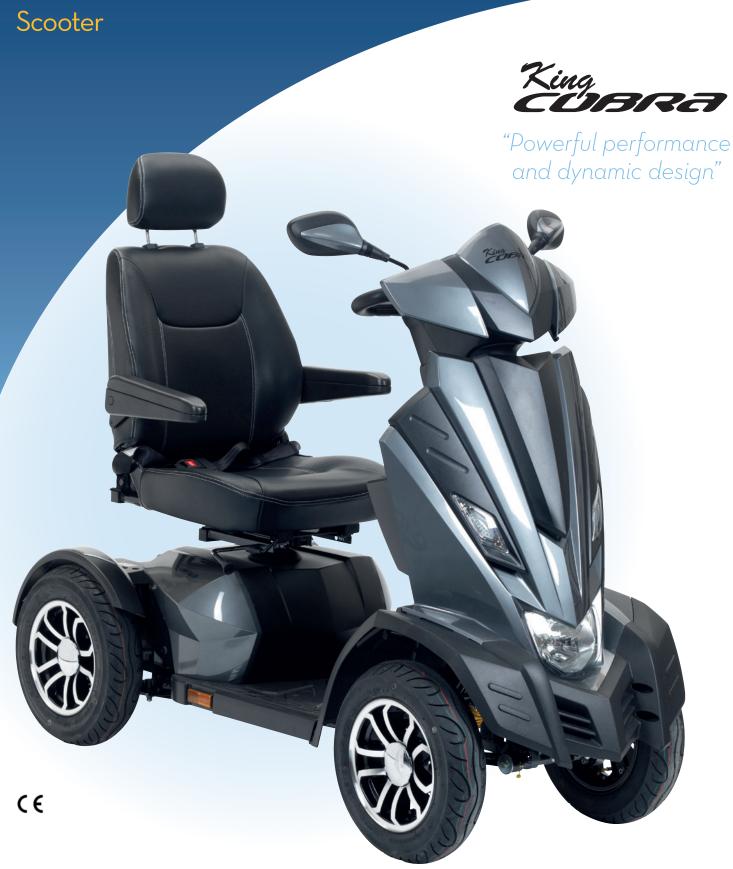

## KING COBRA

Following the success of our Cobra scooter we've developed the new King Cobra. This offers an evolved dynamic design, generous spaciousness, a 31 mile range and a maximum weight limit of 32 stone.

The King Cobra is a revolutionary scooter in terms of design, aesthetics and styling. It has been aerodynamically designed to give an outstandingly stable drive and maximise battery consumption. It's a remarkable scooter that makes a huge statement and sets a new benchmark with its striking dynamic design.

# Superb Comfort, Style & Performance...

- » Top speed of 8mph\*.
- » Maximum range of 32 miles on full battery charge\*.
- » Stylish & distinctive design.
- » Comfortable rotating seat with sliding and reclining facility.
- » Height adjustable headrest and angle adjustable armrests to suit user requirements.
- » Electromagnetic brake system and emergency cable brakes.
- » All round suspension ensures a smooth ride and optimal handling.
- » Generous tiller adjustment to suit user requirements and assist easy transportation.
- » User friendly controls with a modern digital LCD display.
- » Automatic speed reduction when steering for added safety.
- » Twin USB power socket.
- » Fully functioning indicators and twin adjustable rear view mirrors for extra visibility.

- » High level indicators for added safety.
- » Fitted with reflectors and LED front, rear and brake lights to improve outdoor visibility at dusk or when dark.
- » Stylish 'Blade' alloy wheels with black pneumatic tyres for a smoother ride.
- » Delta bars as standard.
- » Bottle/cup holder included.
- » Rear anti tip wheels as standard.
- » Anti roll back system safety device prevents scooter from rolling backwards on hills.
- » Freewheel facility allows movement of scooter without switching the motor on.
- » Optional rear pannier box.
- » Recommended MK Gel batteries: 2 x 12V 96Ah.
- » Weight capacity 200kg (32st).
- Subject to conditions of use.