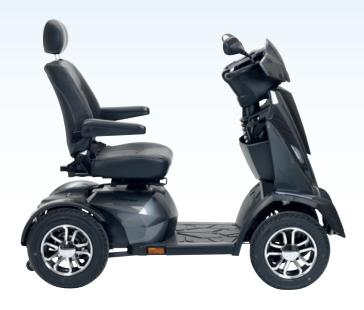

## KING COBRA

Following the success of our Cobra scooter we've developed the new King Cobra. This offers an evolved dynamic design, generous spaciousness, a 31 mile range and a maximum weight limit of 32 stone.

The King Cobra is a revolutionary scooter in terms of design, aesthetics and styling. It has been aerodynamically designed to give an outstandingly stable drive and maximise battery consumption. It's a remarkable scooter that makes a huge statement and sets a new benchmark with its striking dynamic design.

# Superb Comfort, Style & Performance...

- » Top speed of 8mph\*.
- » Maximum range of 32 miles on full battery charge\*.
- » Stylish & distinctive design.
- » Comfortable rotating seat with sliding and reclining facility.
- » Height adjustable headrest and angle adjustable armrests to suit user requirements.
- » Electromagnetic brake system and emergency cable brakes.
- » All round suspension ensures a smooth ride and optimal handling.
- » Generous tiller adjustment to suit user requirements and assist easy transportation.
- » User friendly controls with a modern digital LCD display.
- » Automatic speed reduction when steering for added safety.
- » Twin USB power socket.
- » Fully functioning indicators and twin adjustable rear view mirrors for extra visibility.