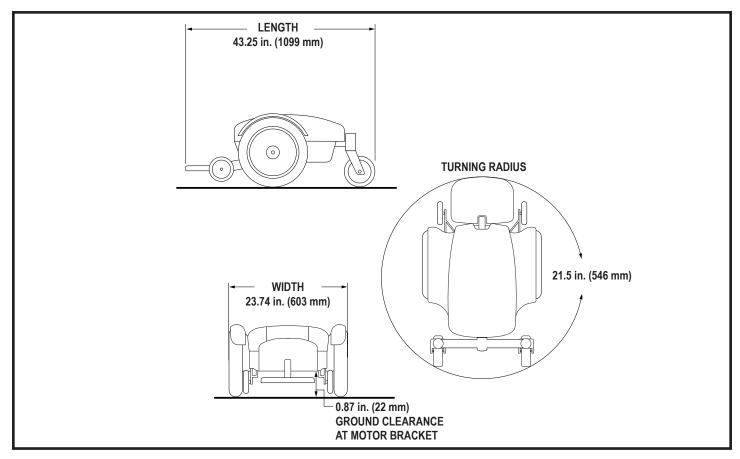

## PRODUCT SPECIFICATIONS SHEET

**Model: Jazzy Select Series** 

Document Information: INFINFB3151/Rev A/October 2018

| Weight Capacity                                              | 300 lbs. (136 kg) 21 stone 6 lbs.                                                                                                                                                                                                                                                                                                            |
|--------------------------------------------------------------|----------------------------------------------------------------------------------------------------------------------------------------------------------------------------------------------------------------------------------------------------------------------------------------------------------------------------------------------|
| Maximum Speed <sup>1</sup>                                   | Up to 4.3 mph (7 km/h)                                                                                                                                                                                                                                                                                                                       |
| Ground Clearance <sup>2</sup>                                | Jazzy Select: 0.75 in. (19 mm) at motor bracket Jazzy Select 6 and Jazzy Select 6 with Power Seat: 0.87 in. (22 mm) at motor bracket                                                                                                                                                                                                         |
| Turning Radius <sup>2</sup>                                  | Jazzy Select: 22.5 in. (571 mm) Jazzy Select 6 and Jazzy Select 6 with Power Seat: 21.5 in. (546 mm)                                                                                                                                                                                                                                         |
| Overall Size <sup>2, 6</sup>                                 | Jazzy Select: Length: 44 in. (1118 mm)  Width: 23.74 in. (603 mm)  Jazzy Select 6 and Jazzy Select 6 with Power Seat: Length: 43.25 in. (1099 mm)  Width: 23.74 in. (603 mm)                                                                                                                                                                 |
| Drive Wheels <sup>2</sup>                                    | 10 in. (254 mm), solid                                                                                                                                                                                                                                                                                                                       |
| Caster Wheels <sup>2</sup>                                   | Jazzy Select: 5.75 in. (146 mm), solid, rear-mounted Jazzy Select 6 and Jazzy Select 6 with Power Seat: 5.75 in. (146 mm), solid, front- and rear-mounted                                                                                                                                                                                    |
| Anti-tip Wheels <sup>2</sup>                                 | Jazzy Select only: 5 in. (129 mm), solid, front-mounted                                                                                                                                                                                                                                                                                      |
| Suspension                                                   | Jazzy Select: Active-Trac® Jazzy Select 6 and Jazzy Select 6 with Power Seat: Active-Trac® with Mid-Wheel 6 Technology                                                                                                                                                                                                                       |
| Range <sup>1, 4</sup>                                        | Jazzy Select: Up to 19.4 miles (31.2 km) Jazzy Select 6 and Jazzy Select 6 with Power Seat: 13 miles (21 km)                                                                                                                                                                                                                                 |
| Component Weights <sup>5, 2</sup>                            | Jazzy Select Base: 94 lbs. (42.58 kg) Jazzy Select 6 Base: 97.4 lbs. (44.18 kg) Jazzy Select 6 with Power Base: 114.4 lbs. (51.89 kg) Jazzy Select - Standard Seat (High Back) Weight: 51.4 lbs. (23.31 kg) Jazzy Select 6 and Jazzy Select 6 with Power Seat - Standard Seat Weight: 50.8 lbs. (23 kg) Batteries: 25.2 lbs. (11.42 kg) each |
| Drivetrain                                                   | Jazzy Select: Two motor, mid-wheel drive® Jazzy Select 6 and Jazzy Select 6 with Power Seat: Two motor, mid-wheel-6 drive®                                                                                                                                                                                                                   |
| Brakes                                                       | "Intelligent Braking" electronic regenerative, disc park brake                                                                                                                                                                                                                                                                               |
| Batteries <sup>3</sup>                                       | Two 12 volt, U-1 batteries                                                                                                                                                                                                                                                                                                                   |
| Battery Charger                                              | 3.5 amp, off-board                                                                                                                                                                                                                                                                                                                           |
| Freewheel Operational Force                                  | Less than 60 N                                                                                                                                                                                                                                                                                                                               |
| Drive Control Operational Force                              | Less than 5 N                                                                                                                                                                                                                                                                                                                                |
| Maximum Rated Slope                                          | 6° (10.5%)                                                                                                                                                                                                                                                                                                                                   |
| Maximum Obstacle Climbing Ability (Ascending and Descending) | 1.7 in. (45 mm)                                                                                                                                                                                                                                                                                                                              |
| Measured Sound Level (A-weighted)                            | Less than 65 dB                                                                                                                                                                                                                                                                                                                              |