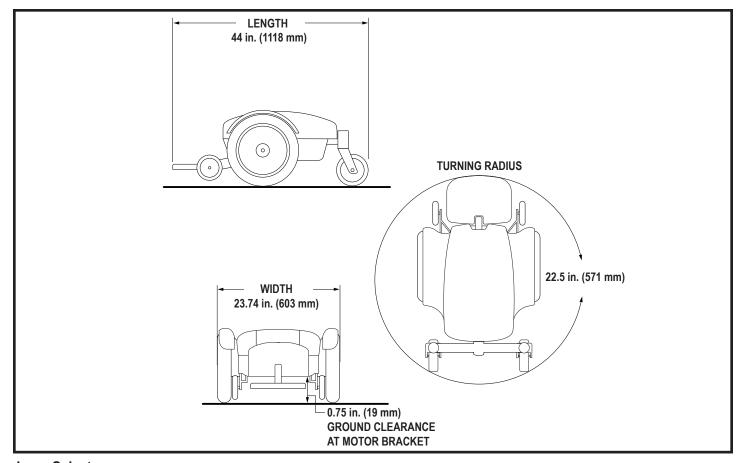

## PRODUCT SPECIFICATIONS SHEET

**Model: Jazzy Select Series** 

Document Information: INFINFB3151/Rev A/October 2018

| Weight Capacity                                              | 300 lbs. (136 kg) 21 stone 6 lbs.                                                                                                                                                                                                                                                                                                            |
|--------------------------------------------------------------|----------------------------------------------------------------------------------------------------------------------------------------------------------------------------------------------------------------------------------------------------------------------------------------------------------------------------------------------|
| Maximum Speed <sup>1</sup>                                   | Up to 4.3 mph (7 km/h)                                                                                                                                                                                                                                                                                                                       |
| Ground Clearance <sup>2</sup>                                | Jazzy Select: 0.75 in. (19 mm) at motor bracket Jazzy Select 6 and Jazzy Select 6 with Power Seat: 0.87 in. (22 mm) at motor bracket                                                                                                                                                                                                         |
| Turning Radius <sup>2</sup>                                  | Jazzy Select: 22.5 in. (571 mm) Jazzy Select 6 and Jazzy Select 6 with Power Seat: 21.5 in. (546 mm)                                                                                                                                                                                                                                         |
| Overall Size <sup>2, 6</sup>                                 | Jazzy Select: Length: 44 in. (1118 mm)  Width: 23.74 in. (603 mm)  Jazzy Select 6 and Jazzy Select 6 with Power Seat: Length: 43.25 in. (1099 mm)  Width: 23.74 in. (603 mm)                                                                                                                                                                 |
| Drive Wheels <sup>2</sup>                                    | 10 in. (254 mm), solid                                                                                                                                                                                                                                                                                                                       |
| Caster Wheels <sup>2</sup>                                   | Jazzy Select: 5.75 in. (146 mm), solid, rear-mounted Jazzy Select 6 and Jazzy Select 6 with Power Seat: 5.75 in. (146 mm), solid, front- and rear-mounted                                                                                                                                                                                    |
| Anti-tip Wheels <sup>2</sup>                                 | Jazzy Select only: 5 in. (129 mm), solid, front-mounted                                                                                                                                                                                                                                                                                      |
| Suspension                                                   | Jazzy Select: Active-Trac® Jazzy Select 6 and Jazzy Select 6 with Power Seat: Active-Trac® with Mid-Wheel 6 Technology                                                                                                                                                                                                                       |
| Range <sup>1, 4</sup>                                        | Jazzy Select: Up to 19.4 miles (31.2 km) Jazzy Select 6 and Jazzy Select 6 with Power Seat: 13 miles (21 km)                                                                                                                                                                                                                                 |
| Component Weights <sup>5, 2</sup>                            | Jazzy Select Base: 94 lbs. (42.58 kg) Jazzy Select 6 Base: 97.4 lbs. (44.18 kg) Jazzy Select 6 with Power Base: 114.4 lbs. (51.89 kg) Jazzy Select - Standard Seat (High Back) Weight: 51.4 lbs. (23.31 kg) Jazzy Select 6 and Jazzy Select 6 with Power Seat - Standard Seat Weight: 50.8 lbs. (23 kg) Batteries: 25.2 lbs. (11.42 kg) each |
| Drivetrain                                                   | Jazzy Select: Two motor, mid-wheel drive® Jazzy Select 6 and Jazzy Select 6 with Power Seat: Two motor, mid-wheel-6 drive®                                                                                                                                                                                                                   |
| Brakes                                                       | "Intelligent Braking" electronic regenerative, disc park brake                                                                                                                                                                                                                                                                               |
| Batteries <sup>3</sup>                                       | Two 12 volt, U-1 batteries                                                                                                                                                                                                                                                                                                                   |
| Battery Charger                                              | 3.5 amp, off-board                                                                                                                                                                                                                                                                                                                           |
| Freewheel Operational Force                                  | Less than 60 N                                                                                                                                                                                                                                                                                                                               |
| Drive Control Operational Force                              | Less than 5 N                                                                                                                                                                                                                                                                                                                                |
| Maximum Rated Slope                                          | 6° (10.5%)                                                                                                                                                                                                                                                                                                                                   |
| Maximum Obstacle Climbing Ability (Ascending and Descending) | 1.7 in. (45 mm)                                                                                                                                                                                                                                                                                                                              |
| Measured Sound Level (A-weighted)                            | Less than 65 dB                                                                                                                                                                                                                                                                                                                              |