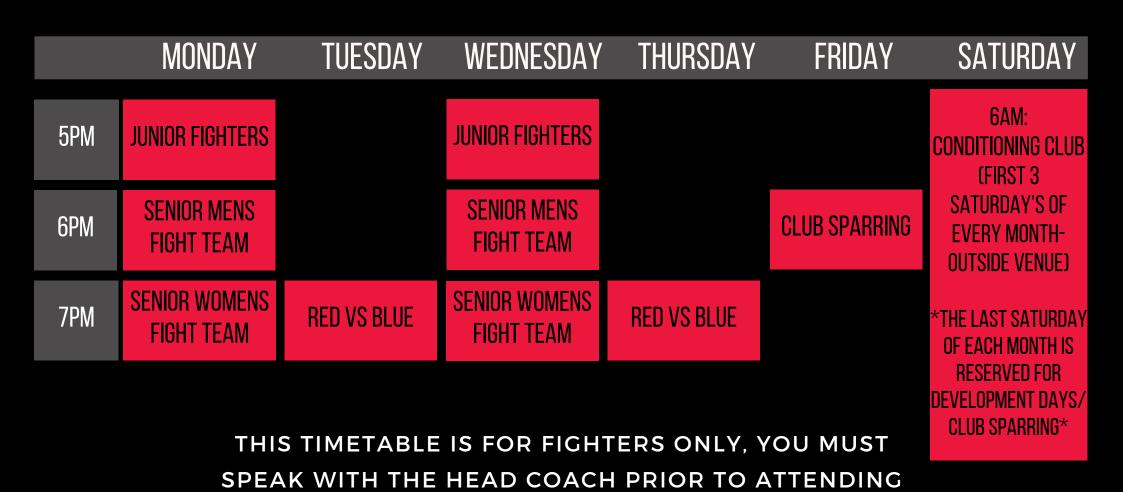

| OPEN BOXING<br>(BEGINNER/<br>INTERMEDIATE) |                                | OPEN<br>(BEGINNER/<br>INTERMEDIATE)     | OF EACH MONTH IS RESERVED FOR DEVELOPMENT DAYS/ CLUB SPARRING* |
| 6PM    | PADWORK & TECH<br>WORK                     | PARTNER DRILLS &<br>RING WORK | PADWORK & TECH<br>WORK                     | BAGWORK & CONDITIONING CIRCUIT | CLUB SPARRING                           | OLUD SPANNINU                                                  |

#### MEMBER'S TIMETABLE: FUNDAMENTAL BOXING FOR FITNESS & SKILL

THE AIM OF OUR MEMBERS CLASSES ARE TO IMPROVE MEMBERS' BOXING IQ, TECHNIQUE, FITNESS & SKILL - WITHOUT HAVING TO PROGRESS INTO FIGHT TEAMS.

### G-SIX KINCUMBER 12 BILINGA RD, KINCUMBER WWW.GSIXBOXING.COM.AU

# G&SIX BOXING KINCUMBER FIGHTERS' TIMETABLE