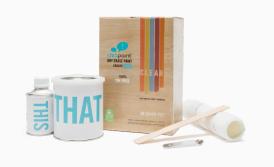

## WHAT'S IN THE BOX:

Installation Instructions, 1 Can of THAT, 1 Can of THIS, 1 Stir Stick, and Roller

**Complete-Erase Technology** builds a harder, less porous surface that won't allow markers to soak in, making for an easier, more complete erase, leaving you with cleaner walls.