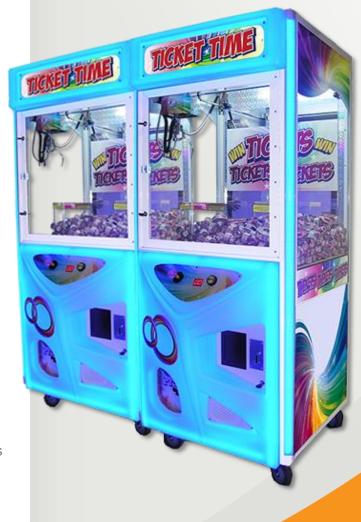

## TICKET TIME 61" DOUBLE

Add illuminated brilliance to your location with fully lit front panels cast by LEDs!

Players attempt to win ticket rolls in various values. The rolls can be redeemed at the redemption counter where tickets or swipe cards are used. In swipe card locations the attendant will credit the players card with the value of tickets won. The rolls are then recycled back into the game.

## **FEATURES:**

- · Delightful front frame illumination
- DBA ready
- "Play till you win" (on/off dip switch setting)
- Interactive sound system
- · High volume capacity playfield
- Durable Lexan front panels
- Imonex coin mechanism
- 4-way joystick
- Steel security padlock tabs on console and front glass door
- Tamper resistant cabinet & tempered safety glass
- Independent locking coin box
- Prize hole: 6.5" x 7.5"

Contact us for packages, pricing and financing options including no capital opportunities.

We want to partner with you to help your business win.

**DIMENSIONS:** 61" W x 32" D x 75.25" H

WEIGHT: 340 LBS

**SHIPPING:** 67" W x 40" D x 83" H