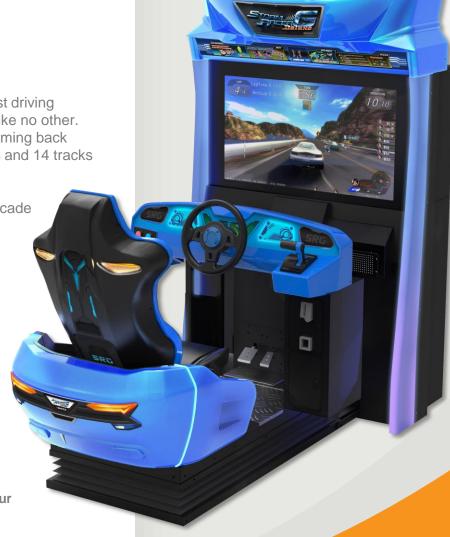

## SEGA STORM RACER MOTION DLX

Take arcade racing to a new level!

Storm Racer gives players a super fast driving experience and high sense of speed like no other. This arcade racer will have players coming back again and again to master the 12 cars and 14 tracks available in the game.

## **FEATURES**:

- Motion seat
- 42" LCD screen
- Unique throttle for boost
- Auto/Manual drift modes
- 12 tracks, 6 of which have to be unlocked
- 14 cars, 7 of which have to be unlocked

Contact us for packages, pricing and financing options including no capital opportunities.