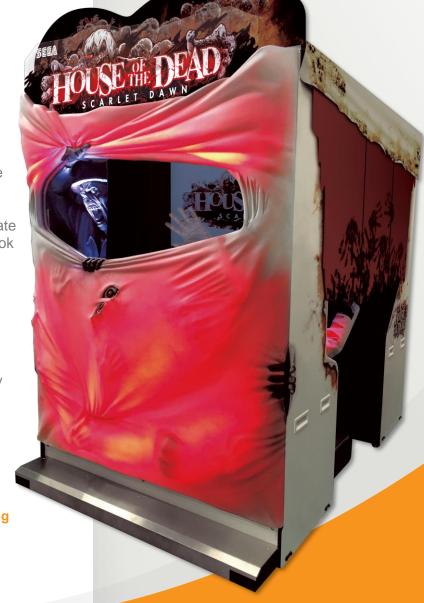

## Horror has never looked or felt this real!

House of the Dead returns in this special edition super deluxe cabinet so players can experience terror like never before.

The zombie Horror-themed cabinet is unique with 3D molding gives a sense of zombies trying to escape the cabinet. Interactive features and colour changing lights accentuate the zombie shadows resulting in a chilling look that is impressive and attracts visitors in any location.

## FEATURES:

- 1 or 2 player game
- Cutting-edge game graphics technology
- Immersive 5-dimensional experience
- 5.1 channel surround sound with sub-woofer, high spec bass shaker, air canon and spot LED lights