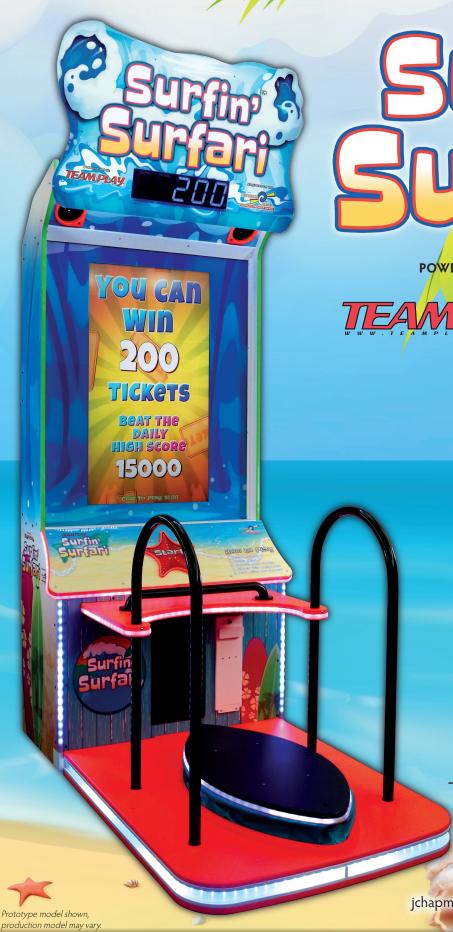

## This game's totally tubular!

- · Hit the waves with six rad surfers!
- Shred waves with omnidirectional surfboard controls!
- Hang ten to reach the top of the daily leaderboards for bonus tickets!
- Dynamic difficulty: the better you play, the more challenging it gets!
- Catch unique sea creatures, each with different behaviors.
- · Collect chests for big points!
- Avoid the pesky sharks.
- Set up as a pure game for points, or a game of skill and ticket redemption.
- 45.5" W x 72.5" D x 119.5" H / 621 lbs.