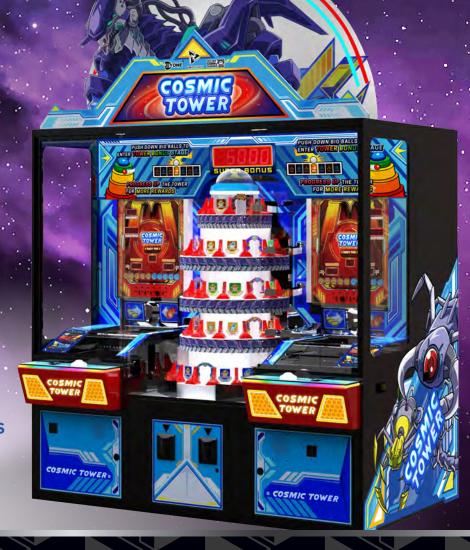

## TOWER CLIMBING COIN PUSHER

Cosmic Tower is a two-player, alien-themed coin pusher that challenges guests to ascend to new heights! Drop coins down the playfield to win tickets, coins and best of all, to send a Fire Ball into the tower. Hit one of the UP slots to go to the next level. As players ascend, the ticket values do too — all the way to the top reward level for a chance at the Super Bonus tickets!

- EACH LEVEL RELEASES REWARDS INDEPENDENTLY.
- COIN PARTY TIME RELEASES A FOUNTAIN OF COINS!
- TICKET PARTY TIME AWARDS THE MAXIMUM NUMBER OF TICKETS.

## **GAME SPECIFICATIONS**

WIDTH: 70"/178CM DEPTH: 46"/117CM HEIGHT: 103"/262CM POWER: 350 WATT

LAIGAMES

Contact your Authorized Distributor or LAI Games 469-541-0555 | sales@laigames.com