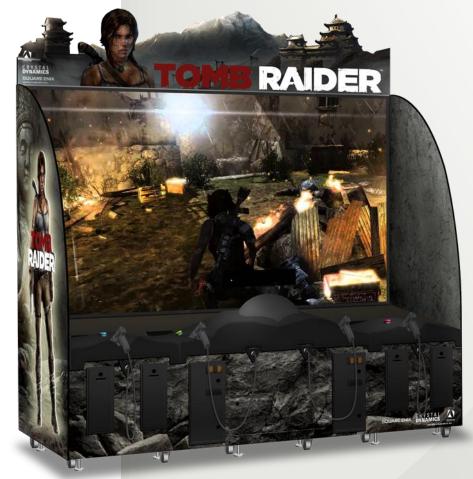

## TOMB RAIDER

Based on the Square Enix console game of the same name.

Team up with other players and battle against increasingly difficult waves of enemies and push your limits to the very edge.

## **FEATURES**:

- · 4 player shooting game
- 3 breathtaking chapters with 5 sections each
- 100% pure skill game
- 120" screen
- Officially licensed by Square Enix and Crystal Dynamics

Contact us for packages, pricing and financing options including no capital opportunities.