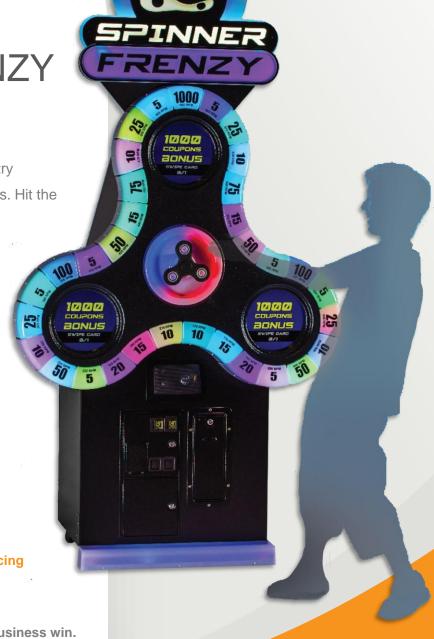

## SPINNER FRENZY

Show off your ninja spinning skills!

Players can use their spinning abilities to try to get the right speed in order to win tickets. Hit the bonus and win lots of tickets!

The dazzling lighting effects are sure to attract players of all ages to give this game a go.

## FEATURES:

- Easy and fun gameplay
- 100% pure skill game
- Dazzling lighting FX
- Adjustable bonus from 250 to 1,000 tickets

Contact us for packages, pricing and financing options including no capital opportunities.