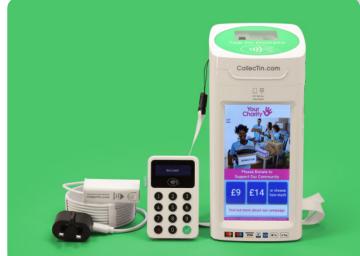

 Bundle
 • CollecTin with integrated secure kiosk tablet

 Includes:
 • Continuous operation with 3m cable and charger

 • Campaign screen design and customisation

 • Zettle Reader 2