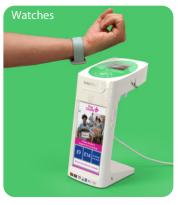

## Flexible to take donations however and wherever...

- Engage donors with a compelling and intuitive experience
- WiFi or 3G/4G with additional data plan
- Central HQ campaign management and unit lock-down
- Designed to be used by anyone
- Multiple campaigns to track restricted funds
- Effective Gift Aid request, mandate management, automatic reclaim and reporting
- 5+hours battery life with swappable boost batteries
- Optional secure mount for wall or counter-top installation