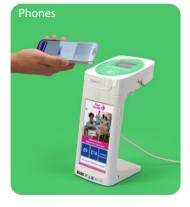

## **CollecTin**<sup>®</sup>

Wil-U

CollecTin<sup>®</sup> is everything you need in one convenient bundle to collect Contactless OR Chip & Pin Donations from a fixed location or on-the-go.

Software powered by Wil-U and payments from Zettle by PayPal.