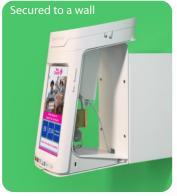

## Flexible to take donations however and wherever...

- Engage donors with a compelling and intuitive experience
- WiFi or 3G/4G with additional data plan
- Central HQ campaign management and unit lock-down
- Designed to be used by anyone
- Multiple campaigns to track restricted funds
- Effective Gift Aid request, mandate management, automatic reclaim and reporting
- 5+hours battery life with swappable boost batteries
- Optional secure mount for wall or counter-top installation