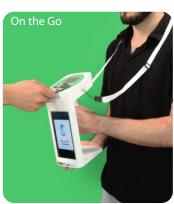

## Flexible to take donations however and wherever...

- Engage donors with a compelling and intuitive experience
- WiFi or 3G/4G with additional data plan
- Central HQ campaign management and unit lock-down
- Designed to be used by anyone
- Multiple campaigns to track restricted funds
- Effective Gift Aid request, mandate management, automatic reclaim and reporting
- 5+hours battery life with swappable boost batteries
- Optional secure mount for wall or counter-top installation