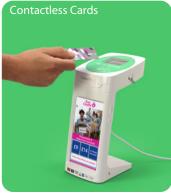

## **CollecTin**<sup>®</sup>

Wil-U

CollecTin<sup>®</sup> is everything you need in one convenient bundle to collect Contactless OR Chip & Pin Donations from a fixed location or on-the-go.

Software powered by Wil-U and payments from Zettle by PayPal.