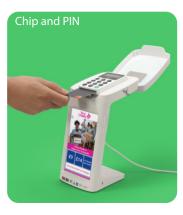

## Flexible to take donations however and wherever...

- Engage donors with a compelling and intuitive experience
- WiFi or 3G/4G with additional data plan
- Central HQ campaign management and unit lock-down
- Designed to be used by anyone
- Multiple campaigns to track restricted funds
- Effective Gift Aid request, mandate management, automatic reclaim and reporting
- 5+hours battery life with swappable boost batteries
- Optional secure mount for wall or counter-top installation

 Bundle
 • CollecTin with integrated secure kiosk tablet

 Includes:
 • Continuous operation with 3m cable and charger

 • Campaign screen design and customisation

 • Zettle Reader 2