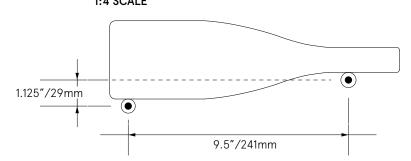

## LAYOUT DIMENSIONS

STORES ONE BOTTLE PER PAIR

1:4 SCALE

# **BOTTLE CAPACITY:**

One 750ml bottle per pair