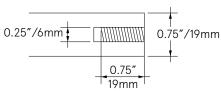

## HARDWARE DIMENSIONS:

3.625" x 0.75" Ø 92mm x 19mm Ø

# THREAD DEPTH DETAIL

Internal threads are 1/4 - 20" To a depth of 3/4" / 19mm

 CAD ID. REG. NUMBER
 155713

 US PATENT NUMBER
 US D735,540S

 AUS PATENT NUMBER
 2018271312