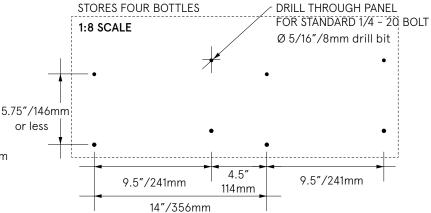

IA

**:::** winepegs

Email Web info@winepegs.com.au http://www.winepegs.com.au

Patented Worldwide

# **BOTTLE CAPACITY:**

One 750ml bottle per pair

## HARDWARE DIMENSIONS:

3.625" x 0.75" Ø 92mm x 19mm Ø

## STANDARD FINISHES

**Brushed Aluminum** 

# 

### **MATERIALS**

6061-T6 Aluminum Silicone O-rings;

# PANEL OPTIONS

### **EXAMPLES**

Wood, MDF, Acrylic, Metal, Stone.

All hardware requires a wall panel for secure installation.

All hardware must mount on a flat surface.

## LAYOUT DIMENSIONS

STORES ONE BOTTLE PER PAIR

1:4 SCALE



# MOUNTING HARDWARE

Panel thickness and design will determine type of hardware required. All hardware for assembly and installation is stocked and can be supplied.

# THREAD DEPTH DETAIL



Internal threads are 1/4 - 20" To a depth of 3/4" / 19mm



 CAD ID. REG. NUMBER
 155713

 US PATENT NUMBER
 US D735,540S

 AUS PATENT NUMBER
 2018271312