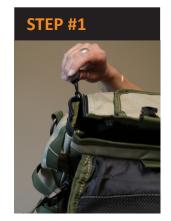

## **Big Foot™ Work Station Extended-Carry Bag** How-To Insert (2) Side-Support Panels

Unzip Big Foot™ Work Station Extended-Carry Bag.

Inside bag, locate (2) loose side-support foam panels.

Unzip lining on both side walls for panel insertion.