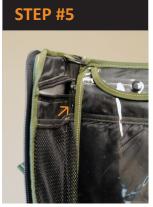

## **Big Foot™ Work Station Extended-Carry Bag** How-To Insert (2) Side-Support Panels

Unzip Big Foot™ Work Station Extended-Carry Bag.

Inside bag, locate (2) loose side-support foam panels.

Unzip lining on both side walls for panel insertion.

With foam facing inwards, slide both panels into side-wall linings.

Slightly bend foam corners under until fully snug in wall linings zip both sides shut.

Both side-walls are now lined and sturdy to hold shape.