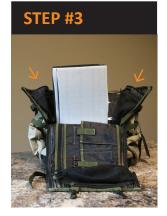

With foam facing inwards, slide both panels into side-wall linings.

Slightly bend foam corners under until fully snug in wall linings zip both sides shut.

Both side-walls are now lined and sturdy to hold shape.