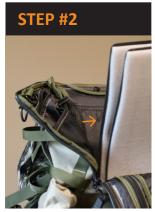

## **Big Foot™ Work Station Extended-Carry Bag** How-To Insert (2) Side-Support Panels

Unzip Big Foot™ Work Station Extended-Carry Bag.

Inside bag, locate (2) loose side-support foam panels.

Unzip lining on both side walls for panel insertion.

With foam facing inwards, slide both panels into side-wall linings.

Slightly bend foam corners under until fully snug in wall linings zip both sides shut.

Both side-walls are now lined and sturdy to hold shape.