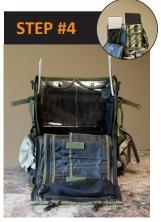

With foam facing inwards, slide both panels into side-wall linings.

Slightly bend foam corners under until fully snug in wall linings zip both sides shut.

Both side-walls are now lined and sturdy to hold shape.