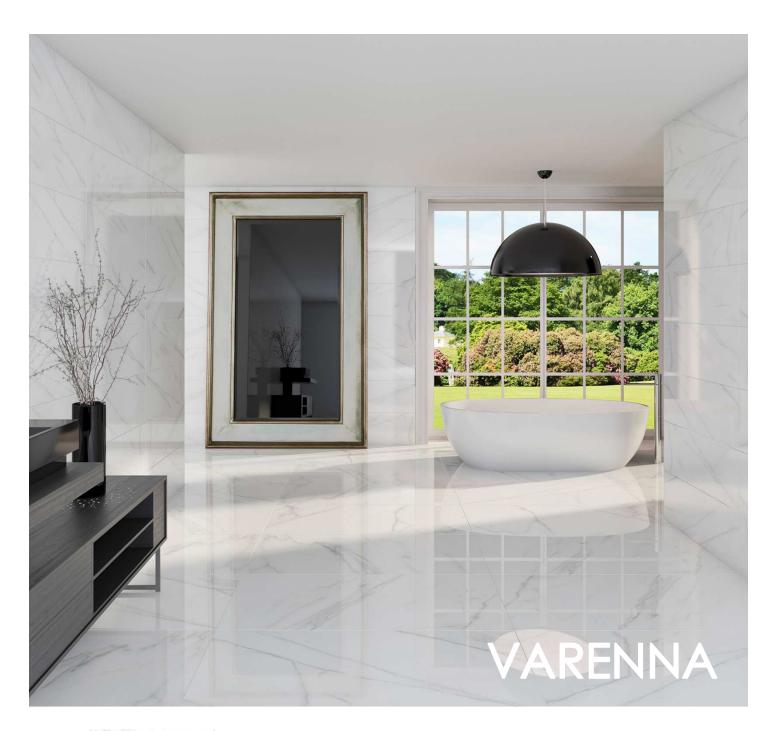

Carrara



# VARENNA

Glazed Porcelain 48x48



#### **SPECIFICATIONS**

| Color   | Item     | Exact Size | Thickness | Finish   | Edge      |
|---------|----------|------------|-----------|----------|-----------|
| Carrara | VAR550JS | 120x120cm  | 10.7mm    | Polished | Rectified |

### **APPLICATIONS**

|             | Floors | Walls | Backsplash | Pools/Spas |
|-------------|--------|-------|------------|------------|
| Residential | •      | •     | •          | •          |
| Commercial  |        | •     | •          | •          |

### **TEST RESULTS**

| DCOF   | PEI    | Water      | Breaking | Scratch    | Chemical   | Frost     |
|--------|--------|------------|----------|------------|------------|-----------|
| Rating | Rating | Absorption | Strength | Resistance | Resista