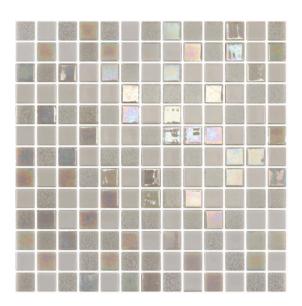

RWY010 Runway Paris White



RWY011 Runway Milan Grey







Made in Spain



## **SPECIFICATIONS**

| Color | Item   | Chip Size   | Sheet Size       | Thickness | Finish       |
|-------|--------|-------------|------------------|-----------|--------------|
| White | RWY010 | 7/8" x 7/8" | 13 1/4"x 13 1/4" | 1/8"      | Glossy/Matte |
| Grey  | RWY011 |             |                  |           |              |

## **APPLICATIONS**

|             | Floors | Walls | Backsplash | Pools/Spas |
|-------------|--------|-------|------------|------------|
| Residential |        | •     | •          | •          |
| Commercial  |        | •     | •          | •          |

## **TEST RESULTS**

| Material | Mount | Installation<br>Type     | Water<br>Resistant | Scratch<br>Resistance | Chemical<br>Resistant | Frost<br>Resi