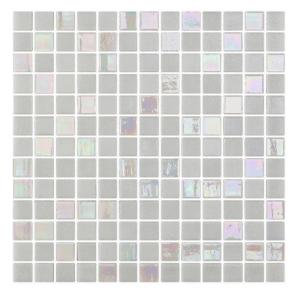

RWY010 Runway Paris White



RWY011 Runway Milan Grey







Made in Spain



## **SPECIFICATIONS**

| Color | Item   | Chip Size   | Sheet Size       | Thickness | Finish       |
|-------|--------|-------------|------------------|-----------|--------------|
| White | RWY010 | 7/8" x 7/8" | 13 1/4"x 13 1/4" | 1/8"      | Glossy/Matte |
| Grey  | RWY011 |             |                  |           |              |

## **APPLICATIONS**

|             | Floors | Walls | Backsplash | Pools/Spas |
|-------------|--------|-------|------------|------------|
| Residential |        | •     | •          | •          |
| Commercial  |        | •     | •          | •          |

## **TEST RESULTS**

| Material | Mount | Installation<br>Type     | Water<br>Resistant | Scratch<br>Resistance | Chemical