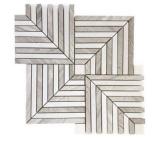

# MAZE Marble Mosaic 12"x12"

Made in China









Grey Beige

### **SPECIFICATIONS**

| Color | Item | Square Pc Size | Sheet Size | Thickness     | Finish |
|-------|------|----------------|------------|---------------|--------|
| Grey  | MS11 |                |            |               |        |
| Beige | MS12 | 5 ½" x 5 ½"    | 12"x12"    | 5/16 <b>"</b> | Honed  |
| Black | MS14 |                |            |               |        |

# **APPLICATIONS**

|             | Floors | Walls | Backsplash | Pools/Spas |
|-------------|--------|-------|------------|------------|
| Residential | •      | •     | •          |            |
| Commercial  |        | •     | •          |            |

<sup>\*</sup>Mosaics are made from natural marble and must be sealed, sealing may alter natural color

### **DETAILS**

| Installation |