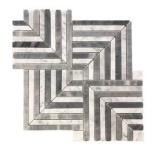

# MAZE Marble Mosaic 12"x12"

Made in China









Grey Beige

### **SPECIFICATIONS**

| Color | Item | Square Pc Size | Sheet Size | Thickness     | Finish |
|-------|------|----------------|------------|---------------|--------|
| Grey  | MS11 |                |            |               |        |
| Beige | MS12 | 5 ½" x 5 ½"    | 12"x12"    | 5/16 <b>"</b> | Honed  |
| Black | MS14 |                |            |               |        |

# **APPLICATIONS**

|             | Floors | Walls | Backsplash | Pools/Spas |
|-------------|--------|-------|------------|------------|
| Residential | •      | •     | •          |            |
| Commercial  |        | •     | •          |            |

<sup>\*</sup>Mosaics are made from natural marble and must be sealed, sealing may alter natural color

### **DETAILS**

| Installation |