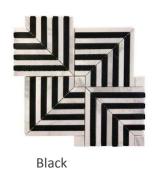

# MAZE Marble Mosaic 12"x12"

Made in China

Grey Beige

### **SPECIFICATIONS**

| Color | Item | Square Pc Size | Sheet Size | Thickness     | Finish |
|-------|------|----------------|------------|---------------|--------|
| Grey  | MS11 |                |            |               |        |
| Beige | MS12 | 5 ½" x 5 ½"    | 12"x12"    | 5/16 <b>"</b> | Honed  |
| Black | MS14 |                |            |               |        |