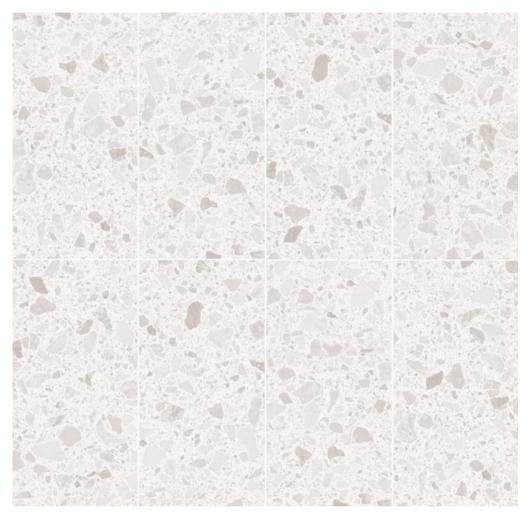

CRZ010 - Crezzo White

## **SPECIFICATIONS**

| Color | Item     | Exact Size        | Thickness | Finish | Edge      |
|-------|----------|-------------------|-----------|--------|-----------|
| White | CRZ010-2 | 11 3/4" x 23 5/8" | 5/8"      | Matte  | Rectified |