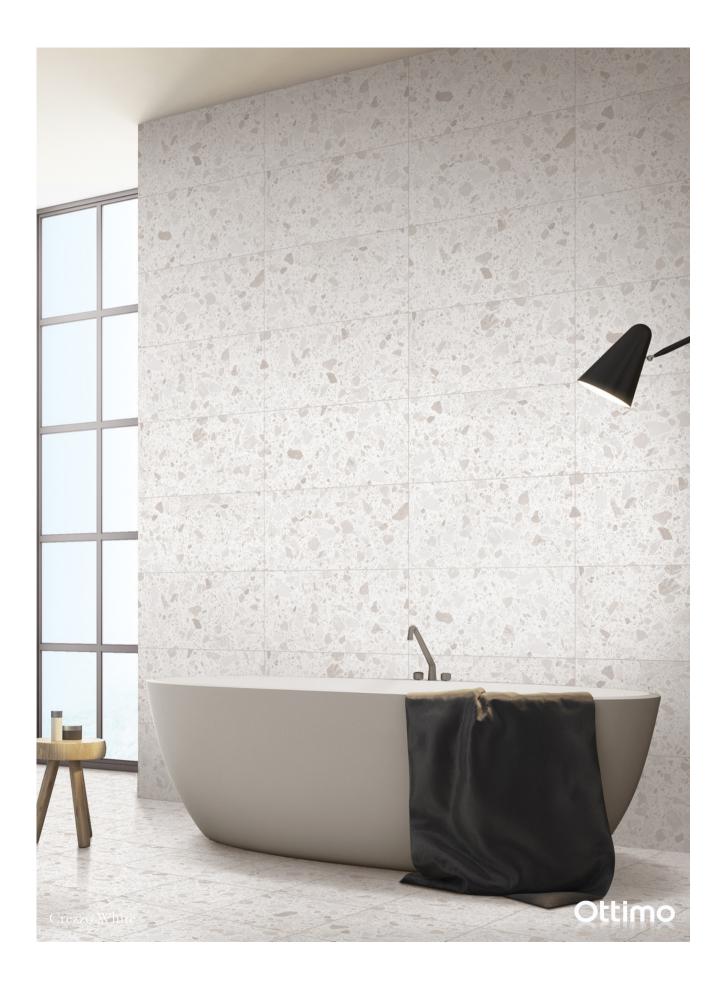

CRZ010 - Crezzo White







## **SPECIFICATIONS**

| Color | Item     | Exact Size        | Thickness | Finish | Edge      |
|-------|----------|-------------------|-----------|--------|-----------|
| White | CRZ010-2 | 11 3/4" x 23 5/8" | 5/8"      | Matte  | Rectified |

## APPLICATIONS

|             | Floors | Walls | Backsplash | Pools/Spas |
|-------------|--------|-------|------------|------------|
| Residential | •      | •     | •          | •          |
| Commercial  | •      | •     | •          | •          |

## TEST RESULTS

| DCOF   | PEI    | Water      | Breaking | Scratch    | Chemical   | Frost     |
|--------|--------|------------|----------|------------|------------|-----------|
| Rating | Rating | Absorption | Strength | Resistance | Resistant  | Resistant |
| ≥0