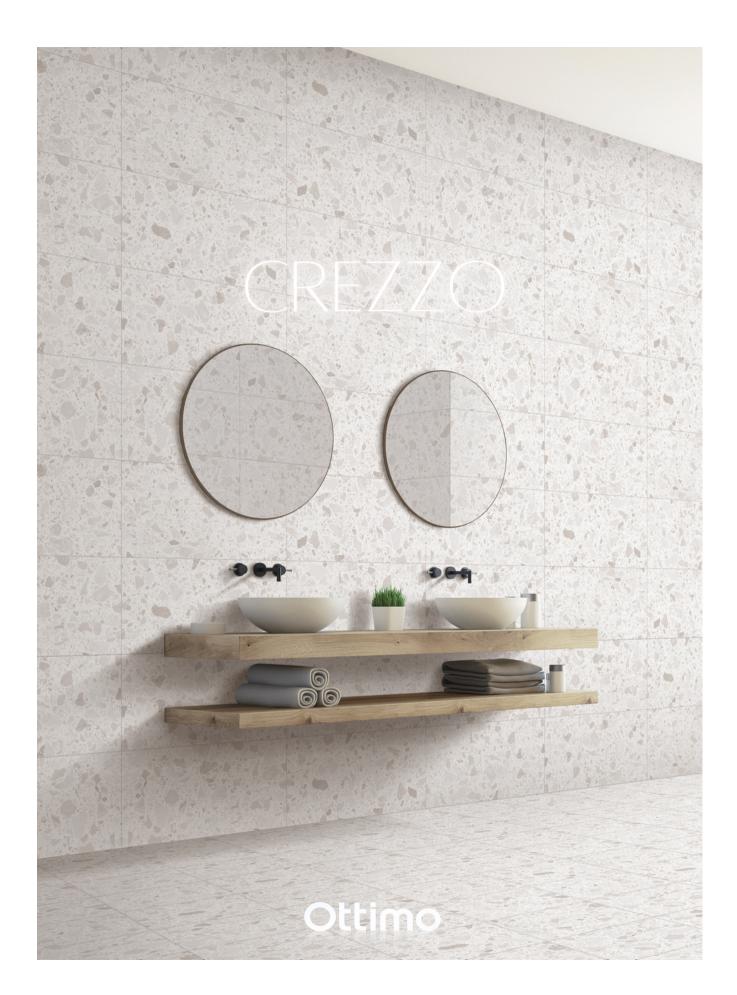

CRZ010 - Crezzo White







## **SPECIFICATIONS**

| Color | Item     | Exact Size        | Thickness | Finish | Edge      |
|-------|----------|-------------------|-----------|--------|-----------|
| White | CRZ010-2 | 11 3/4" x 23 5/8" | 5/8"      | Matte  | Rectified |

## APPLICATIONS

|             | Floors | Walls | Backsplash | Pools/Spas |
|-------------|--------|-------|------------|------------|
| Residential | •      | •     | •          | •          |
| Commercial  | •      | •     | •          | •          |

## TEST RESULTS

| DCOF   | PEI    | Water      | Breaking | Scratch    | Chemical   | Frost     |
|--------|--------|------------|----------|------------|------------|-----------|
| Rating | Rating | Absorption | Strength | Resistance | Resistant  | Resistant |