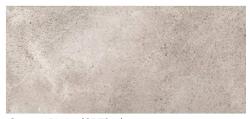

## **CREATIVE**

Creative Pearl (CRT010)

Creative Piedra (CRT011)

Creative Dark (CRT014)

Type Glazed Porcelain

Size 24"x48"

Thickness 3/8"

County of Origin Spain