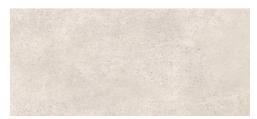

## **CREATIVE**

Creative Pearl (CRT010)

Creative Piedra (CRT011)

Creative Dark (CRT014)

Type Glazed Porcelain

Size 24"x48"

Thickness 3/8"

County of Origin Spain