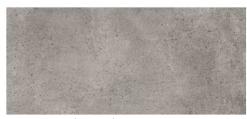

## **CREATIVE**

Creative Pearl (CRT010)

Creative Piedra (CRT011)

Creative Dark (CRT014)

Type Glazed Porcelain

Size 24"x48"

Thickness 3/8"

County of Origin Spain