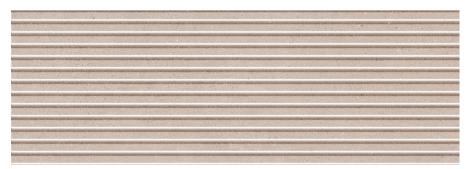

Introducing BORNE – a ceramic wall tile that effortlessly captures the elegance of ribbed cement.

Borne, available in 12x30, is perfectly crafted for covering expansive wall surfaces. The distinctive ribbed texture of this tile not only imparts a touch of sophistication but also brings depth and dimension to any room. Elevate your surroundings with Borne, where refined aesthetics meet practical design.







## 12x30 Matte Ceramic

## BORNE Wall Tile



## BRN010

Borne White

## BRN011

Borne Pearl



## BRN012 Borne Sand



# 

## BORNE Glazed Ceramic 12x30

Made in Spain



## **SPECIFICATIONS**

| Color | Item   | Exact Size    | Thickness | Finish | Edge      |
|-------|--------|---------------|-----------|--------|-----------|
| White | BRN010 |               |           |        |           |
| Pearl | BRN011 | 11.8" x 29.5" | 5/16"     | Matte  | Rectified |
| Sand  | BRN012 |               |           |        |           |

### APPLICATIONS

|             | Floors | Walls | Backsplash | Pools/Spas |
|-------------|--------|-------|------------|------------|
| Residential |        | •     | ٠          |            |
| Commercial  |        | •     | ٠          |            |

## TEST RESULTS

| DCOF   | PEI    | Water      | Breaking | Scratch    | Chemical   | Frost     |
|---