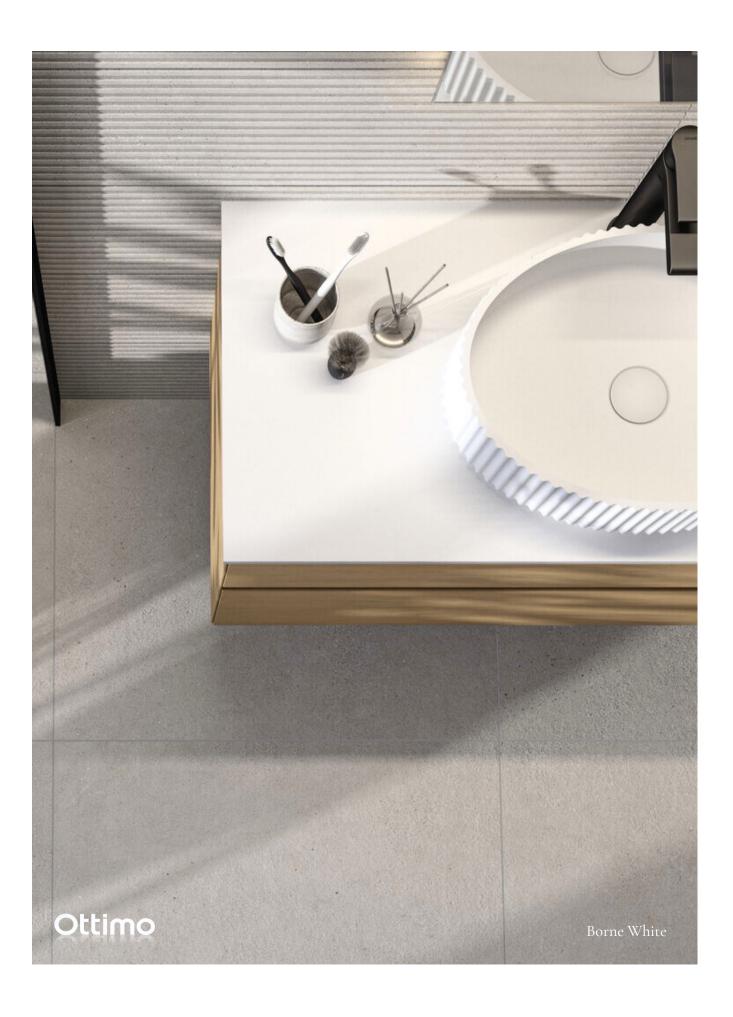

Introducing BORNE – a ceramic wall tile that effortlessly captures the elegance of ribbed cement.

Borne, available in 12x30, is perfectly crafted for covering expansive wall surfaces. The distinctive ribbed texture of this tile not only imparts a touch of sophistication but also brings depth and dimension to any room. Elevate your surroundings with Borne, where refined aesthetics meet practical design.







## 12x30 Matte Ceramic

## BORNE Wall Tile



## BRN010

Borne White

## BRN011

Borne Pearl



## BRN012 Borne Sand



# 

## BORNE Glazed Ceramic 12x30

Made in Spain



## **SPECIFICATIONS**

| Color | Item   | Exact Size    | Thickness | Finish | Edge      |
|-------|--------|---------------|-----------|--------|-----------|
| White | BRN010 |               |           |        |           |
| Pearl | BRN011 | 11.8" x 29.5" | 5/16"     | Matte  | Rectified |
| Sand  | BRN012 |               |           |        |           |

### APPLICATIONS

|             | Floors | Walls | Backsplash | Pools/Spas |
|-------------|--------|-------|------------|------------|
| Residential |        | •     | ٠          |            |
| Commercial  |        | •     | ٠          |            |

##