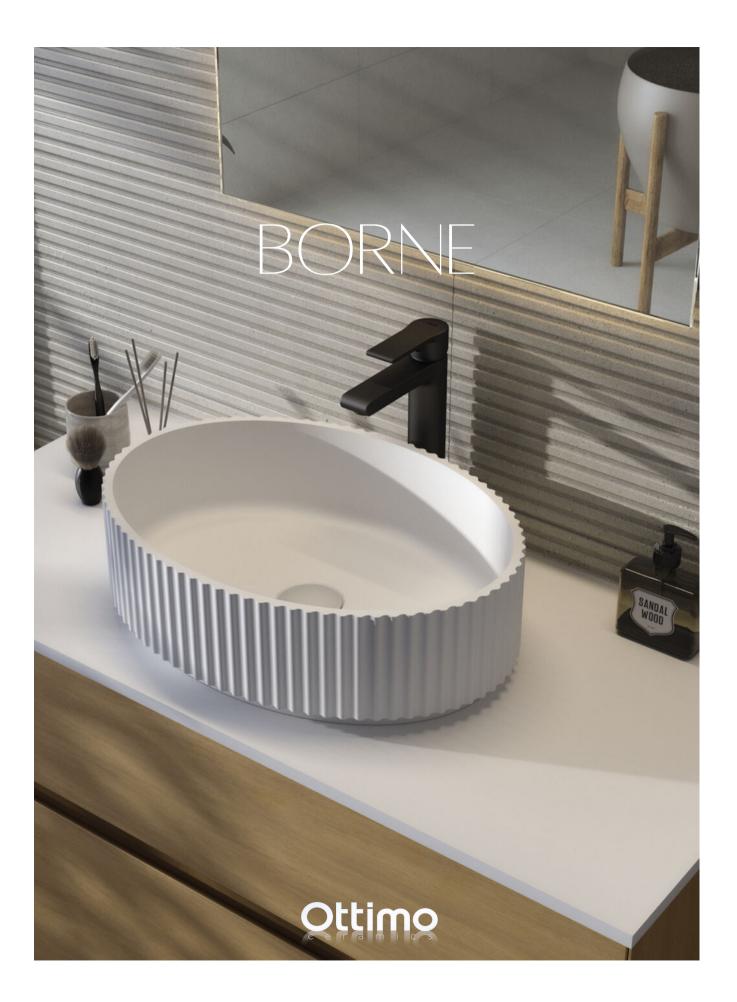

Introducing BORNE – a ceramic wall tile that effortlessly captures the elegance of ribbed cement.

Borne, available in 12x30, is perfectly crafted for covering expansive wall surfaces. The distinctive ribbed texture of this tile not only imparts a touch of sophistication but also brings depth and dimension to any room. Elevate your surroundings with Borne, where refined aesthetics meet practical design.

## 12x30 Matte Ceramic

## BORNE Wall Tile