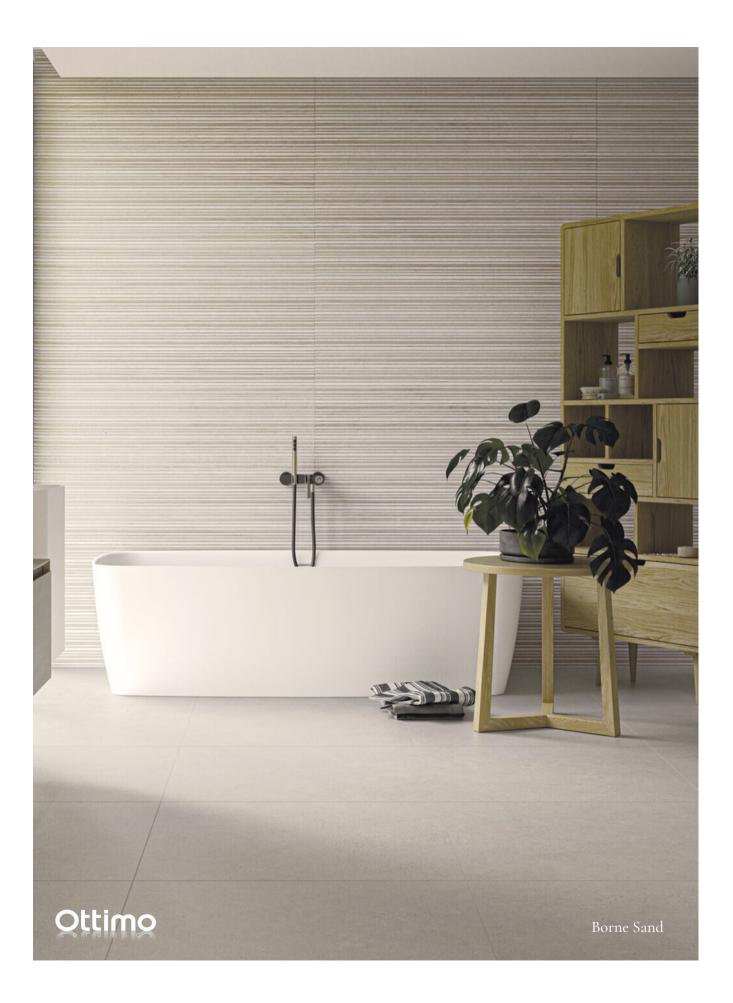

Introducing BORNE – a ceramic wall tile that effortlessly captures the elegance of ribbed cement.

Borne, available in 12x30, is perfectly crafted for covering expansive wall surfaces. The distinctive ribbed texture of this tile not only imparts a touch of sophistication but also brings depth and dimension to any room. Elevate your surroundings with Borne, where refined aesthetics meet practical design.







## 12x30 Matte Ceramic

## BORNE Wall Tile



## BRN010

Borne White

## BRN011

Borne Pearl



## BRN012 Borne Sand



# 

## BORNE Glazed Ceramic 12x30

Made in Spain



## **SPECIFICATIONS**

| Color | Item   | Exact Size    | Thickness | Finish | Edge      |
|-------|--------|---------------|-----------|--------|-----------|
| White | BRN010 |               |           |        |           |
| Pearl | BRN011 | 11.8" x 29.5" | 5/16"     | Matte  | Rectified |
| Sand  | BRN012 |               |           |        |           |

### APPLICATIONS

|             | Floors | Walls | Backsplash | Pools/Spas |
|-------------|--------|-------|------------|------------|
| Residential |        | •     | ٠          |            |
| Commercial  |        | •     | ٠          |            |

## TEST