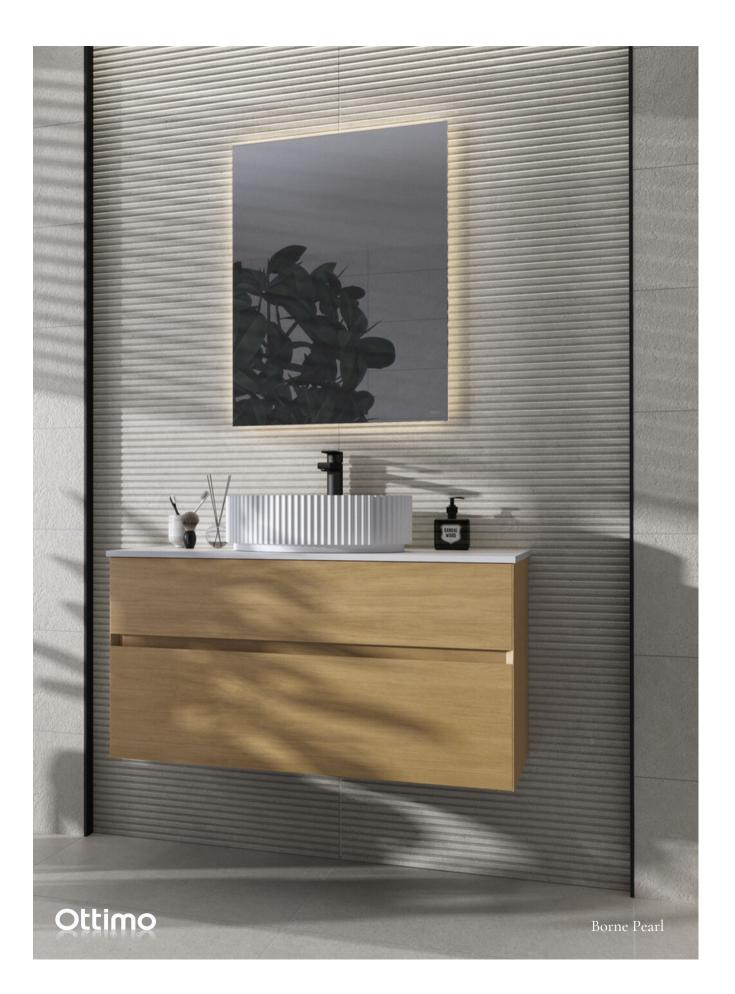

Introducing BORNE – a ceramic wall tile that effortlessly captures the elegance of ribbed cement.

Borne, available in 12x30, is perfectly crafted for covering expansive wall surfaces. The distinctive ribbed texture of this tile not only imparts a touch of sophistication but also brings depth and dimension to any room. Elevate your surroundings with Borne, where refined aesthetics meet practical design.







## 12x30 Matte Ceramic

## BORNE Wall Tile



## BRN010

Borne White

## BRN011

Borne Pearl



## BRN012 Borne Sand



# 

## BORNE Glazed Ceramic 12x30

Made in Spain



## **SPECIFICATIONS**

| Color | Item   | Exact Size    | Thickness | Finish | Edge      |
|-------|--------|---------------|-----------|--------|-----------|
| White | BRN010 |               |           |        |           |
| Pearl | BRN011 | 11.8" x 29.5" | 5/16"     | Matte  | Rectified |
| Sand  | BRN012 |               |           |        |           |

### APPLICATIONS

|             | Floors | Walls | Backsplash | Pools/Spas |
|-------------|--------|-------|------------|------------|
| Residential |        | •     | ٠          |            |
| Commercial  |        | •     | ٠          |            |

## TE