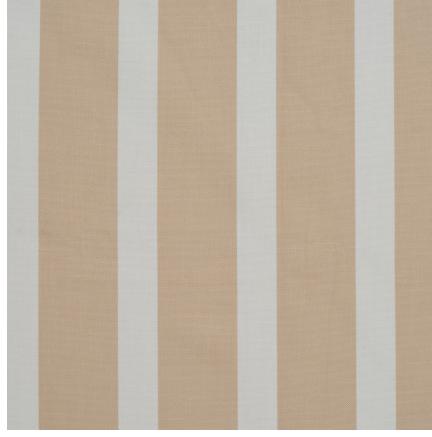

# Polyester Signature Stripe — Biscuit

#### Notes

Stripe thickness — 7cm colour stripe with 3.5cm spacing between

1m minimum