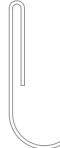

'A Place for everything' - the Place Hook is a minimal metal wall hook available in a range of colours. Suitable for use in the bathroom, kitchen, hallways, kids room, bedroom, in the office, anywhere you need to keep things organised and on hand.

Place Hook's clever design is folded from a single piece of powdercoated steel. It is easy to install and has no visible fixings, giving it a simple, minimal appearance.