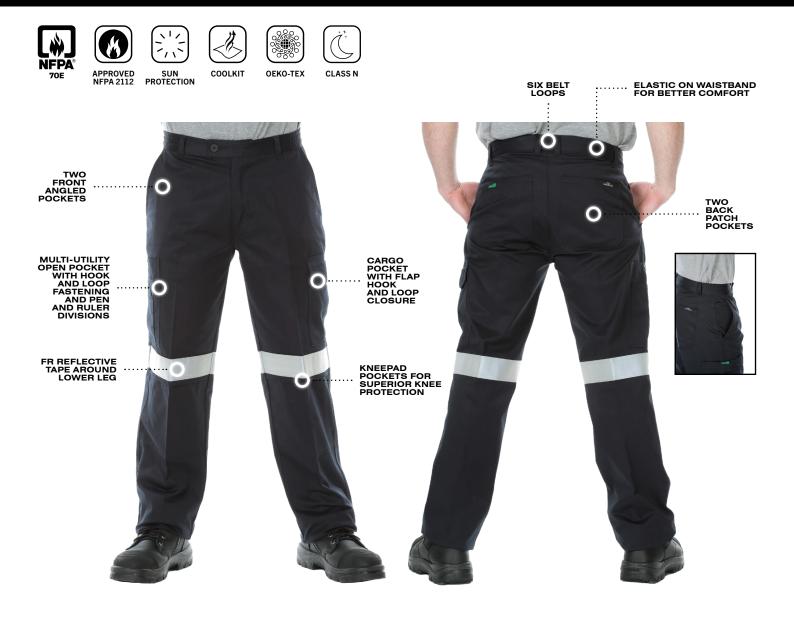

# FLAREX PPE2 FR INHERENT 250GSM TAPED CARGO PANTS

PRODUCT SHEET: 1808T

### FABRIC

- FLAREX 60% Modacrylic, 34% Cotton, 5% Aramid, 1% Anti-Static 250gsm
- PPE2 ATPV 10 Cal/cm<sup>2</sup>

## **STANDARDS**

- Certified NFPA 2112 Flame-Resistant Clothing for Protection of Industrial Personnel Against Short-Duration Thermal Exposures from Fire
- Arc rated in ASTM F1959 (NFPA 70E) Electrical Safety in the Workplace PPE2 ATPV 10 Cal/cm<sup>2</sup>
- Meets AS/NZS 4602.1:2011 High-Visibility Safety Garments for Night Use •
- Acceptable fabric composition as listed in AS/NZS 1020: 1995 The Control of Undesirable Static Electricity
- Rated 50+ UPF Sun Protection AS/NZS 4399: 1999 Sun Protective Clothing Evaluation and Classification