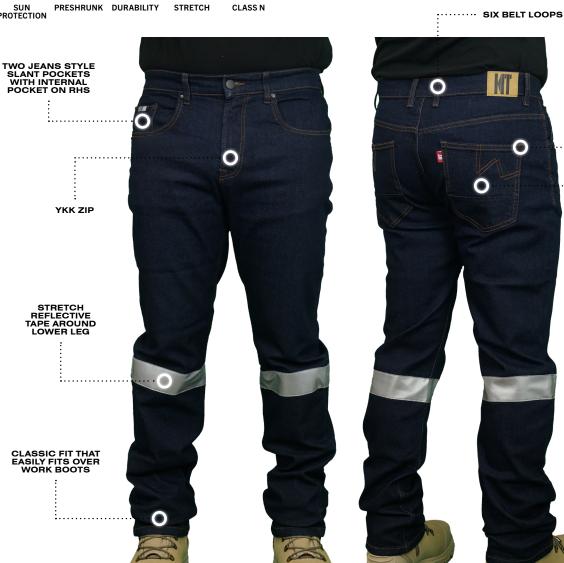

# CLASSIC FIT DARK DENIM STRETCH TAPED JEANS

PRODUCT SHEET: 1065T

PRESHRUNK

DURABILITY

**CLASS N** 

STRONG FELLED SEAMS TO STAND UP TO HEAVY WEAR

TWO BACK PATCH POCKETS