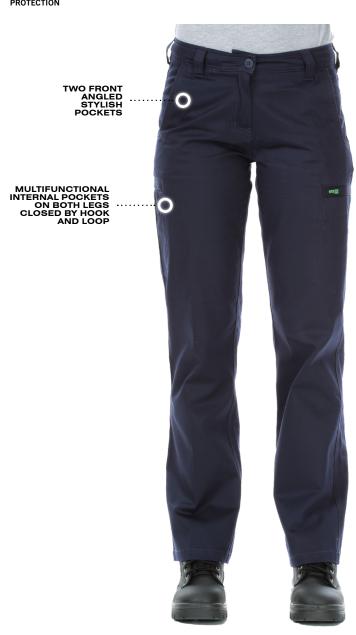

# WOMENS LIGHTWEIGHT COTTON DRILL CARGO PANTS

WORKWEAR

PRODUCT SHEET: 1007

ANTI-STATIC PRESHRUNK LIGHTWEIGHT

WOMEN

TRADITIONAL CARGO PANTS FOR WOMEN THAT STRIKE THE PERFECT BALANCE BETWEEN APPEARANCE AND FUNCTIONALITY