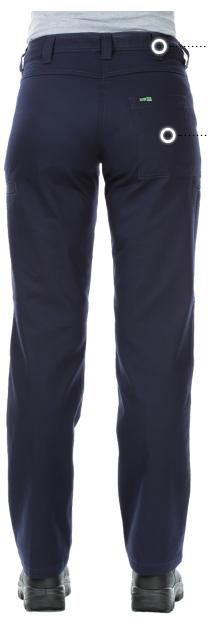

# WOMENS LIGHTWEIGHT COTTON DRILL CARGO PANTS

WORKWEAR

PRODUCT SHEET: 1007











ANTI-STATIC PRESHRUNK LIGHTWEIGHT

WOMEN

TRADITIONAL CARGO PANTS FOR WOMEN THAT STRIKE THE PERFECT BALANCE BETWEEN APPEARANCE AND FUNCTIONALITY





SEVEN BELT LOOPS

BACK PATCH
POCKET ON THE
RIGHT SIDE

### **FABRIC**

• 100% Cotton drill preshrunk 240gsm

#### SIZES

• 6-24



# **COLOURS**



Navy 1007

## **STANDARDS**

- Acceptable fabric composition as listed in AS/NZS 1020: 1995 The Control of Undesirable Static Electricity
- Rated 50+ UPF Sun Protection AS/NZS 4399: 1999 Sun Protective Clothing Evaluation and Classification

WORKIT TECHNICAL SUPPORT

PHONE: 1300 792 890

EMAIL: INFO@WORKITWORKWEAR.COM.AU

WORKITWORKWEAR.COM.AU

PARAMOUNT SAFETY PRODUCTS

PHONE: 1300 770 723

EMAIL: INFO@PARAMOUNTSAFETY.COM

PARAMOUNTSAFETY.COM