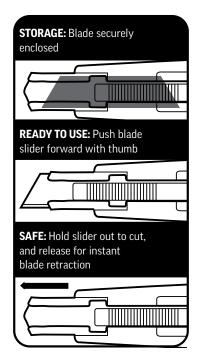

**To replace blade:** Move slider forward to cutout. Lift slider and allow blade to slide out end of knife. Relocate slider into hole in replacement blade. Insert upside down for left handed use.

©COPYRIGHT SHEFFIELD GROUP 2021. No part of this publication may be copied, scanned or reproduced in whole or part in any form without written permission from Sheffield Group. All prices exclude GST.