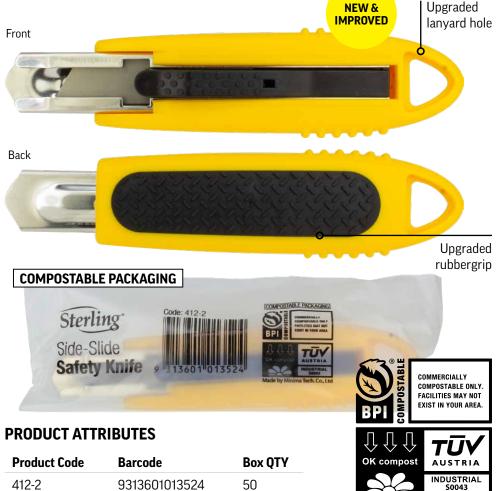

## **Safety Knife**

- Automatic blade retracting system prevents injuries
- · Suits both right and left hand users
- **NEW** look upgraded casing with rubbergrip back that prevents slipping
- Symmetrical design allows blade to be inserted upside down for left handed users
- Packaged in compostable bulk packaging, 100% recyclable Perfect for use in bulk stores, warehouses and vending machines
- Aluminium Free for hazardous work environments