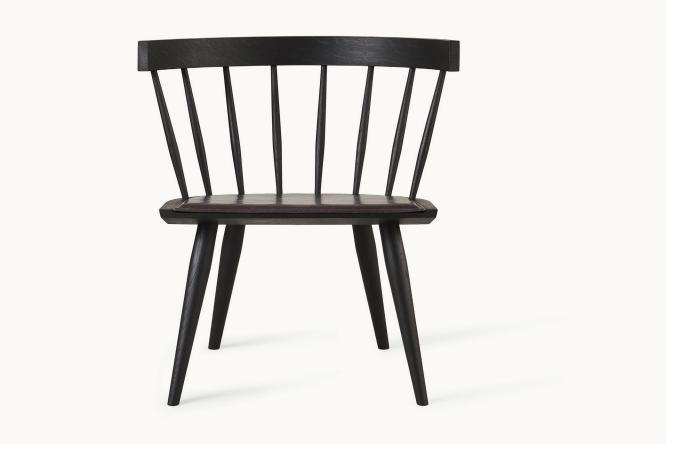

## Edwin XL

Based on our Edwin dining chair, the XL is designed for low-lounging. The relaxed stance and generous crest rail give the sitter the impression of being cradled, a feeling that is accentuated by the seat's full grain leather cushion.

The XL has through-tenon joinery in the seat and brass peg details on the crest rail. An elegant and versatile design that you will one day pass down as an heirloom. Cushion available in custom colours and materials.