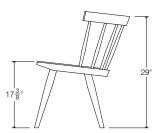

## Edwin XL

Based on our Edwin dining chair, the XL is designed for low-lounging. The relaxed stance and generous crest rail give the sitter the impression of being cradled, a feeling that is accentuated by the seat's full grain leather cushion.

The XL has through-tenon joinery in the seat and brass peg details on the crest rail. An elegant and versatile design that you will one day pass down as an heirloom. Cushion available in custom colours and materials.

Materials: solid oak/ash/cherry, brass.

Finish: hand-rubbed VOC-free hard wax oil (please enquire about custom finishes)

Lead Time: 8 weeks.

Finishes:

ash

Dimensions

1299 St. Marys Ave. Units 4 & 5 Mississauga, ON. CANADA L5E 1H9 www.coolicanandcompany.com | mail@coolicanandcompany.com