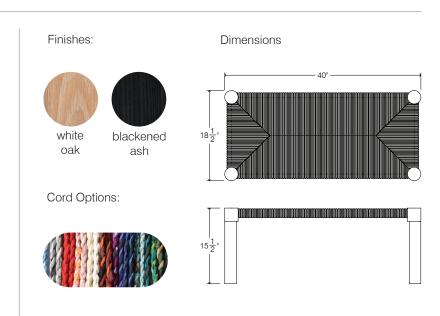

Materials: solid oak/ash, hand-woven cord

Finish: hand-rubbed VOC-free hard wax oil (please enquire about custom finishes)

\*This is made-to-order item. Please contact us for lead times and colour options.