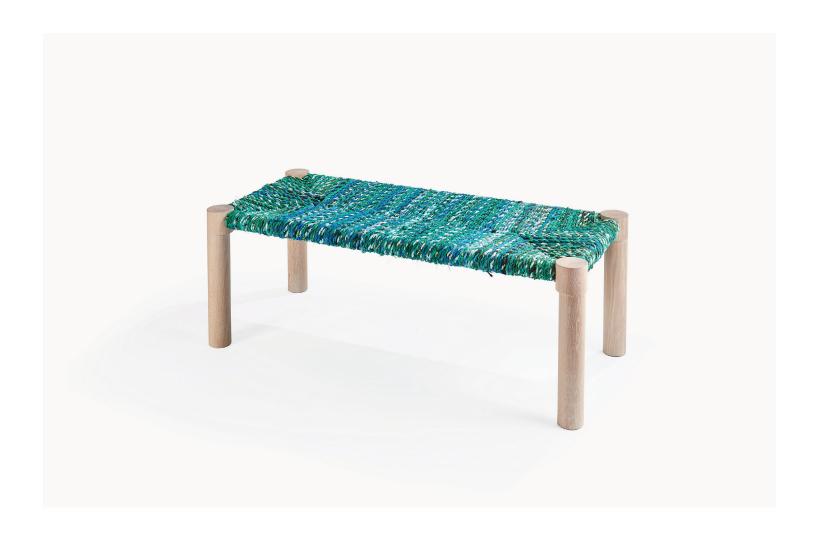

## **CALLA Bench**

The Marrakesh series is a collaboration between Coolican & Company and Paris-based designer Calla Haynes (CALLA). It is inspired by the footstools commonly found in the souks of Morroco

Fabric from the refuse of French luxury fashion houses is hand twisted to create a traditional Moroccan rag cord. The cord is then hand woven to form the seat, creating a unique and dynamic composition of tone and texture.

Materials: solid oak/ash, hand-woven cord

Finish: hand-rubbed VOC-free hard wax oil (please enquire about custom finishes)

\*This is made-to-order item. Please contact us for lead times and colour options.