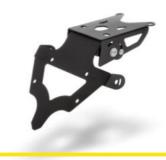

#### NP-KTM390ADV

Rear Number Plate Made from 3mm metal with powder coating in black color.