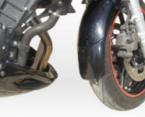

#### RH-ASHIV/07 Rear Hugger

Made of ABS plastic in glossy black color. Stainless steel support accessories..

#### RH-ASHIV/07L Rear Hugger

Made of ABS plastic in glossy black color. Stainless steel support accessories.

NP-ASHIV/07 Number Plate

Made of iron 2mm thick painted with electrostatic paint..