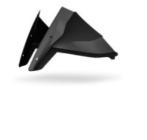

# PARTS for KAWASAKI Z250R Ninja

#### RH-KZ250R/08 **Rear Hugger**

Made of ABS plastic in glossy black color. Stainless steel support accessories