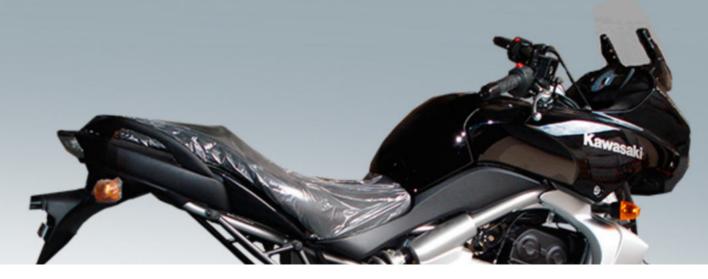

### PARTS for KAWASAKI Z750 08

RH-KZ750/08 **Rear Hugger** 

Made of ABS plastic in glossy black color. Stainless steel support accessories

#### ES-KZ750/08 **Engine Spoiler**

Made of ABS plastic in glossy black color. Stainless steel support accessories

#### SC-KZ750/08 Seat Cover

Made of ABS plastic in glossy black color. Stainless steel support accessories

#### NP-KZ750/08 **Number Plate**

Made of 2 mm thick iron and aluminum painted with electrostatic paint.

22