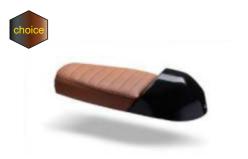

# When you see this symbol, you have the option to choose from the following material, stitching types, and thread colors:

### **Upholstery material** from synthetic leather in 6 colors

### 5 Stitching types

------

Square S

Chevron (V Design) V

### 6 Thread colors

Chocolate С

Black В

Yellow Υ