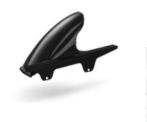

### PARTS for KAWASAKI Z750 08

RH-KZ750/08 **Rear Hugger** 

Made of ABS plastic in glossy black color. Stainless steel support accessories