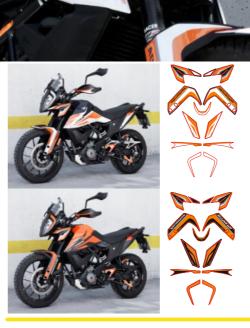

#### STK-KTM390ADV-W

Sticker

Sticker for the Original motorcycle parts in Orange/White color.

#### STK-KTM390ADV-O