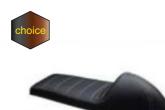

### PARTS for **HONDA Cx 500** 1978–1983

| - |   |   |
|---|---|---|
|   | 1 | 1 |
|   |   | I |
| = |   | I |
|   |   | I |
|   |   |   |

SCRCX Seat & Cowl

Consists of the base which is made of ABS plastic in black color, foam and leatherette.