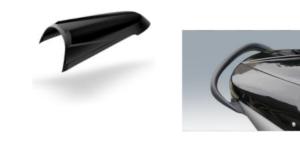

#### SC-ASHIV/07 Seat Cover

Made of ABS plastic in glossy black color. Stainless steel support accessories.