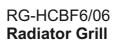

# PARTS for HONDA VFR1200X CROSSTOURER

#### SC-HCB600F/07 Seat Cover

Made of ABS plastic in glossy black color. Stainless steel support accessories.

**RG-HCROS Radiator Grill** 

Made of 1.5mm thick iron and aluminum painted with electrostatic paint.