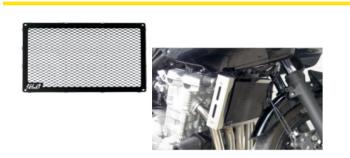

#### RG-ASHIV/07 Radiator Grill

Made of 1.5mm thick iron and aluminum painted with electrostatic paint..

#### RG-ADORS/09 **Radiator Grill**

Made of iron 1.5mm thick and aluminum painted with electrostatic paint.