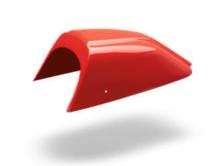

#### RH-ASHIV/07 Rear Hugger

Made of ABS plastic in glossy black color. Stainless steel support accessories..

#### RH-ASHIV/07L Rear Hugger

Made of ABS plastic in glossy black color. Stainless steel support accessories.

NP-ASHIV/07 Number Plate

Made of iron 2mm thick painted with electrostatic paint..