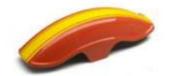

### PARTS for **APRILIA SHIVER** 750 07

ES-ASHIV/07 Engine Spoiler

Made of ABS plastic in glossy black color. Stainless steel support accessories.

#### ES-ASHIV/07-A Engine Spoiler

Made of ABS plastic in glossy black color. Stainless steel support accessories.