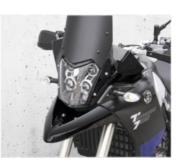

### Universal Masks

Universal Front Mask MCR1

Universal Front Mask MR3

Universal Front Mask-Number Plate. MCR5

Universal Front Mask. MCR7.1

Universal Front Mask MCR2

Universal Front Mask-Number Plate. MCR4

Universal Front Mask. Included 2x headlights. MCR6

Universal Front Mask with Fairing Extension. MCR7.2

MCR8

Universal Front Mask Number Plate. MCR10

Headligl MCR11

Headlights Mask for 5" MCR13

Universal Front Mask MCR15

Universal Front Mask-Number Plate. Official size for race use. MCR9