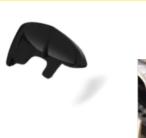

### PARTS for **APRILIA SHIVER** 750 07

ES-ASHIV/07 Engine Spoiler

Made of ABS plastic in glossy black color. Stainless steel support accessories.

#### ES-ASHIV/07-A Engine Spoiler

Made of ABS plastic in glossy black color. Stainless steel support accessories.