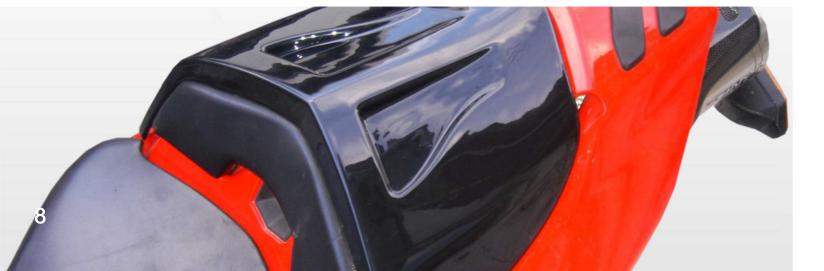

# PARTS for **DUCATI MULTISTRADA** 1000-1100

RH-DMULTI/06 **Rear Hugger** 

Made of ABS plastic in glossy black color.

#### SC-DMULTI/06 Seat Cover

Made of ABS plastic in glossy black color. Stainless steel support accessories.

Made of ABS plastic in glossy black color.