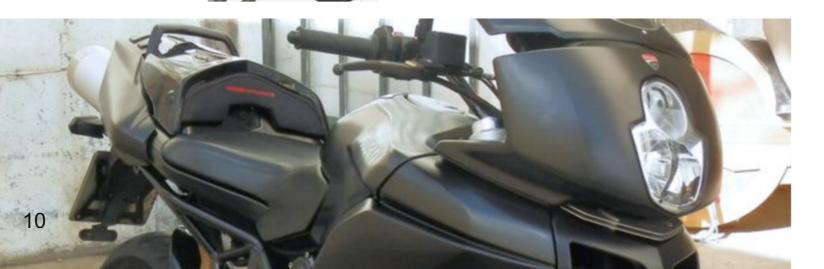

# PARTS for **DUCATI MULTISTRADA** 1200

#### RG-DMULT1200 **Radiator Grill**

Made of 1.5mm thick iron and aluminum painted with electrostatic paint.