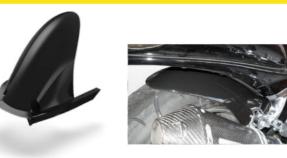

#### ES-KZ750/08 **Engine Spoiler**

Made of ABS plastic in glossy black color. Stainless steel support accessories