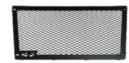

Universal Headlight Guard Grills

Metallic Grill & Base-3 pcs of Plexiglas (5 PCS) UPLG-1

Metallic Grill-3 pcs of Plexiglas (4 PCS) UPLG-2

Metallic Grill-3 pcs of Plexiglas (4 PCS) UPLG-3

Metallic Grill-(1 PCS) ULG-1

Metallic Grill-(1 PCS) ULG-2

Metallic Grill-(1 PCS) ULG-3