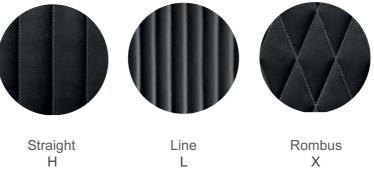

# When you see this symbol, you have the option to choose from the following material, stitching types, and thread colors:

### 5 Stitching types

------

Square S

Chevron (V Design) V