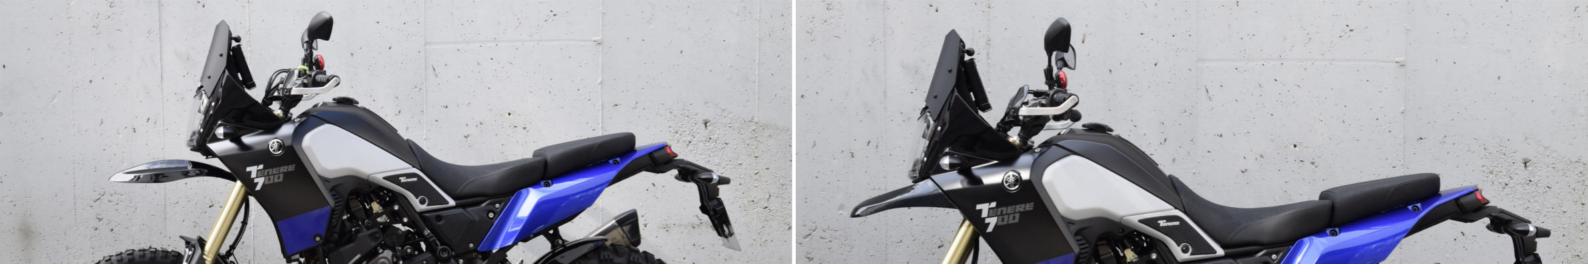

### PARTS for YAMAHA TENERE 700 / T7

FFE-YT7 Front Fender Enduro

Made of ABS plastic in glossy black color. With metal base made of iron painted with electrostatics

FMG-YT7 Font Mud Guard

Made of ABS plastic in glossy black color. With metal base made of iron painted with electrostatics

## PARTS for YAMAHA TENERE 700 / T7

#### FFS-YT7 Front Fender Street - Front Beak

Made of ABS plastic in glossy black color. With metal base made of iron painted with electrostatics

#### RH-YT7 **Rear Hugger**

Made of ABS plastic in glossy black color.

#### FE-YT7 Fairing Extender

Made of ABS plastic in glossy black color.

#### NP-YT7-S & NP-YT7-B License Plate Holder

Iron 2mm thick, with electrostatic painting in black color.