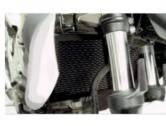

#### RG-ADORS/09 **Radiator Grill**

Made of iron 1.5mm thick and aluminum painted with electrostatic paint.