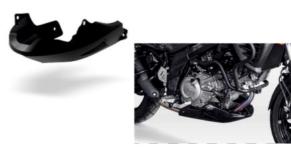

### PARTS for **APRILIA SHIVER** 750 07

ES-ASHIV/07 Engine Spoiler

Made of ABS plastic in glossy black color. Stainless steel support accessories.

#### ES-ASHIV/07-A Engine Spoiler

Made of ABS plastic in glossy black color. Stainless steel support accessories.