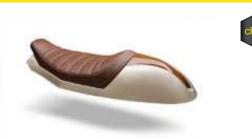

## PARTS for TRIUMPH BONNEVILLE T100

SCRBON-## Café Racer Seat

Plastic base-seat pan-With uphol stery. 30mm foam (2 PCS)