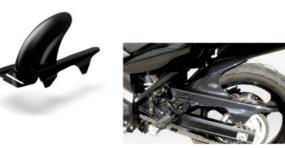

#### RH-ASHIV/07 Rear Hugger

Made of ABS plastic in glossy black color. Stainless steel support accessories..

#### RH-ASHIV/07L Rear Hugger

Made of ABS plastic in glossy black color. Stainless steel support accessories.

NP-ASHIV/07 Number Plate

Made of iron 2mm thick painted with electrostatic paint..