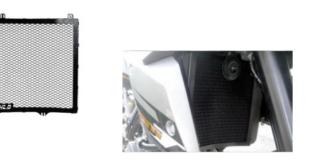

# PARTS for KAWASAKI Z750 08

RG-KZ750/08 **Radiator Grill** 

Made of 1.5mm thick iron and aluminum painted with electrostatic paint.