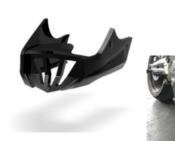

### Universal Masks

Universal Front Mask MCR1

Universal Front Mask MR3

Universal Front Mask-Number Plate. MCR5

Universal Front Mask. MCR7.1

Universal Front Mask MCR2

Universal Front Mask-Number Plate. MCR4

Universal Front Mask. Included 2x headlights. MCR6

Universal Front Mask with Fairing Extension. MCR7.2

MCR8

Universal Front Mask Number Plate. MCR10

Headligl MCR11

Headlights Mask for 5" MCR13

Universal Front Mask MCR15

Universal Front Mask-Number Plate. Official size for race use. MCR9

Headlights Mask for 5"

Headlights Mask for 7" MCR12

75

Universal Front Mask. Included headlights. MCR14

Universal Front Mask MCR16