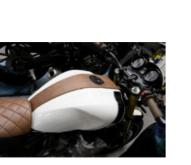

### PARTS for **HONDA Cx 500** 1978–1983

| - |   |   |
|---|---|---|
|   | 1 | 1 |
|   |   | I |
| = |   | I |
|   |   | I |
|   |   |   |

SCRCX Seat & Cowl

Consists of the base which is made of ABS plastic in black color, foam and leatherette.

SCRFCX Seat

Consists of the base which is made of ABS plastic in black color, foam and leatherette.

SCRFCX-LR Seat & Luggage Rack

Consists of the base which is made of ABS plastic in black color, the foam, the leatherette and the rack which is made of aluminum.