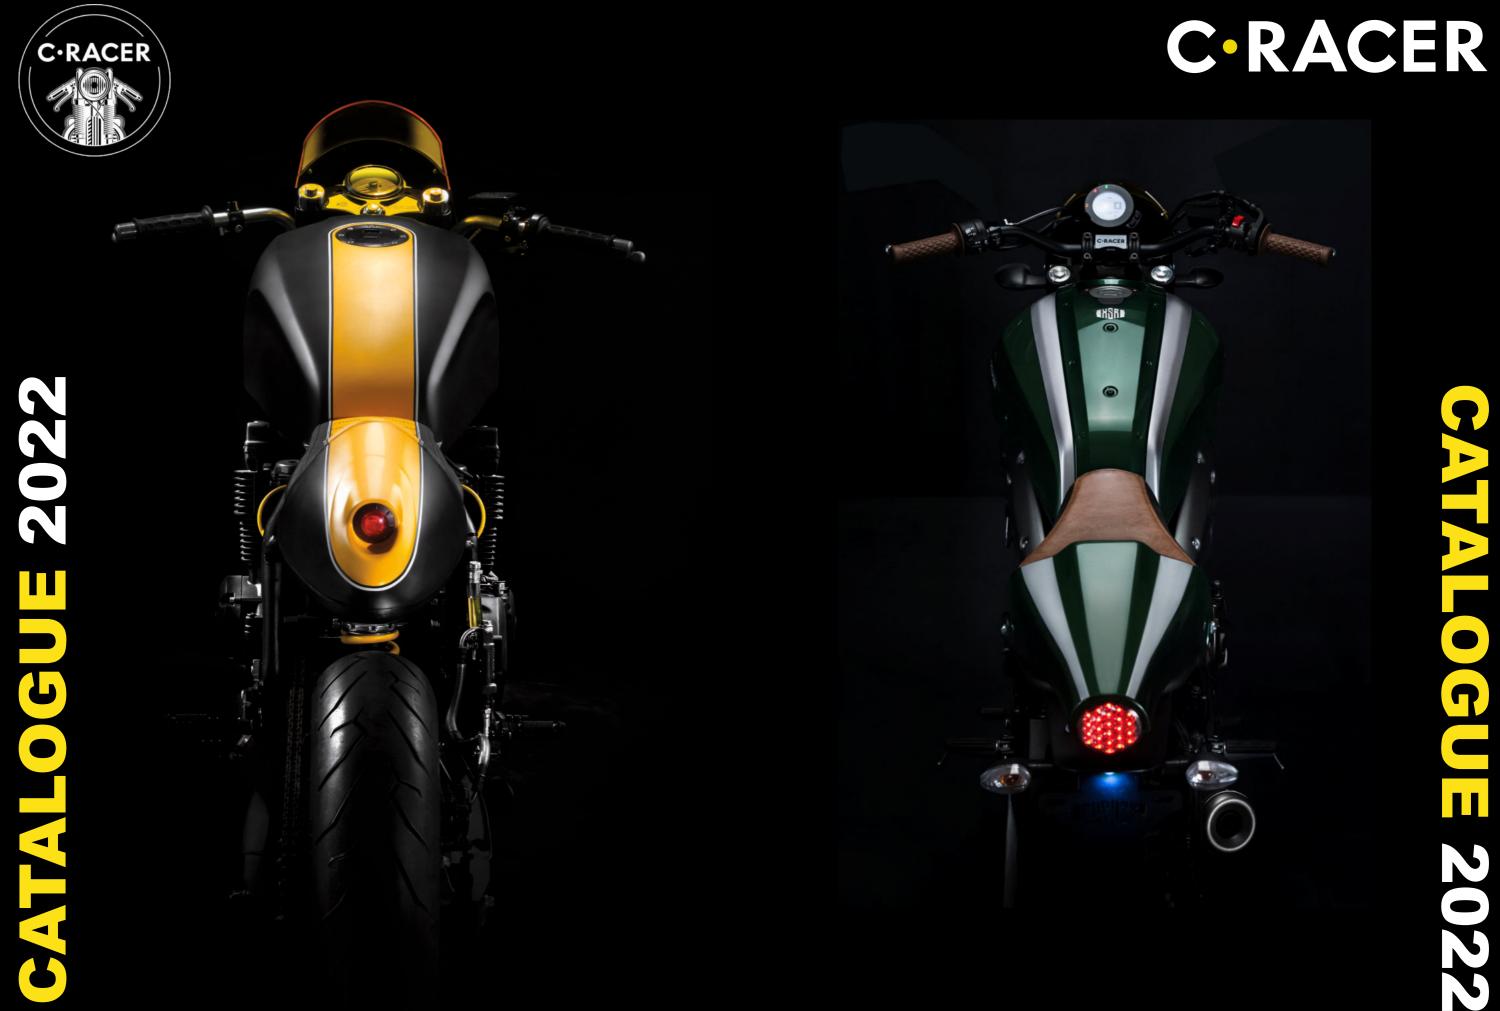

G = 2022

# ΠΕΡΙΕΧΟΜΕΝΑ

| Parts for APRILIA                | 2-4   |
|----------------------------------|-------|
| Parts for BMW                    | 5-7   |
| Parts for DUCATI                 | 8-10  |
| Parts for HONDA                  | 11-21 |
| Parts for KAWASAKI               | 22-27 |
| Parts for KTM                    | 28-34 |
| Parts for HARLEY DAVIDSON        | 35    |
| Parts for ROYAL ENFIELD          | 36-39 |
| Parts for SUZUKI                 | 40-49 |
| Parts for TRIUMPH                | 50-51 |
| Parts for YAMAHA                 | 52-66 |
| Universal Parts                  | 67    |
| Universal Seats                  | 68-72 |
| Universal Front Fender           | 73    |
| Universal Masks                  | 74-75 |
| Universal Side Number Plate      | 76    |
| Univer