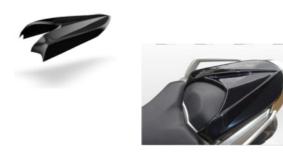

#### SC-YXSR Seat Cowl (for OM seat)

Made of ABS plastic in black color. With metal base made of stainless steel

#### LSC-YXSR-DBR-BL Leatherette Seat Cover (not for XSR700 Xtribute) (for OM seat)

Saddle cover that fits in the OM saddle. Made of PVC leatherette on hand and completely waterproof.