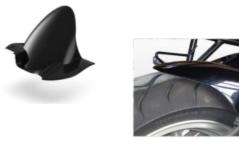

### PARTS for KAWASAKI Z750 08

RH-KZ750/08 **Rear Hugger** 

Made of ABS plastic in glossy black color. Stainless steel support accessories