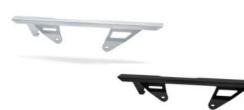

### CG-YT7-S & CG-YT7-B Chain Guard

Aluminum 3mm thick, with electrostatic painting in black or silver color.