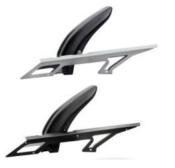

### PARTS for **APRILIA SHIVER** 750 07

ES-ASHIV/07 Engine Spoiler

Made of ABS plastic in glossy black color. Stainless steel support accessories.

#### ES-ASHIV/07-A Engine Spoiler

Made of ABS plastic in glossy black color. Stainless steel support accessories.