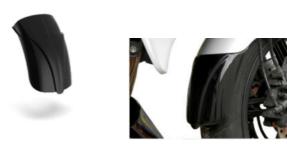

hick aluminum painted with electrostatic paint in black or silver color.

#### EG-HM-S & EG-HM-B **Engine Guard**

Made of 4mm thick aluminum painted with electrostatic paint in black or silver color. End iron 2mm thick with electrostatic paint in black color.

#### NP-HM License Plate Holder

Made of iron 2mm thick with electrostatic paint in black color.

#### PLG-HM Headlight Guard Grill & Screen

Made of iron 2mm thick with electrostatic paint in black color & 3 color plexy 3mm think.



### PARTS for HONDA CB500X 13-16



RH-HCB500RL Rear Hugger

Made of ABS plastic in glossy black color.

RH-HCB500RS **Rear Hugger** 

Made of ABS plastic in glossy black color.















#### RG-HCB500R Radiator Grill

Made of 1.5mm thick iron and aluminum painted with electrostatic paint..











# PARTS for HONDA CBF1000 11





Made of ABS plastic in glossy black color.

#### HCBF1/11 Engine Spoiler



Made of ABS plastic in glossy black color. Stainless steel support accessories

#### RG-HCBF1/11 Radiator Grill



Made of 1.5mm thick iron and aluminum painted with electrostatic paint.

### FE-HCBF1/11 **Fender Extender**



Made of ABS plastic in glossy black color.



### PARTS for HONDA CBF600 06



RH-HCBF6/06 **Rear Hugger** 

Made of ABS plastic in glossy black color.

#### ES-HCBF6/06 **Engine Spoiler**

Made of ABS plastic in glossy black color. Stainless steel support accessories.



# PARTS for HONDA CB 600F Hornet '07















Made of 1.5mm thick iron and aluminum painted with electrostatic paint.

#### FE-HCBF6/06 Fender Extender

Made of ABS plastic in gl