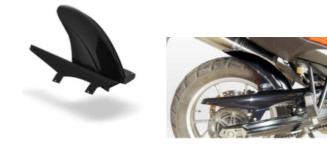

# PARTS for KAWASAKI Z250R Ninja

#### RH-KZ250R/08 **Rear Hugger**

Made of ABS plastic in glossy black color. Stainless steel support accessories