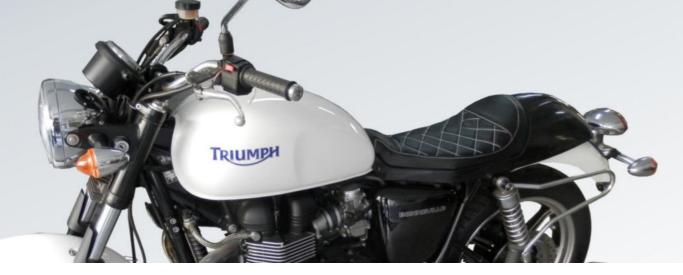

## PARTS for TRIUMPH BONNEVILLE T100

SCRBON-## Café Racer Seat

Plastic base-seat pan-With uphol stery. 30mm foam (2 PCS)