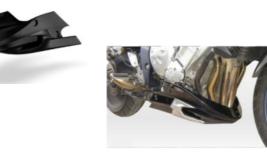

### PARTS for **APRILIA SHIVER** 750 07

ES-ASHIV/07 Engine Spoiler

Made of ABS plastic in glossy black color. Stainless steel support accessories.

#### ES-ASHIV/07-A Engine Spoiler

Made of ABS plastic in glossy black color. Stainless steel support accessories.