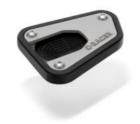

#### **RFG-KTM390ADV**

Rear Footrest Guard Made from aluminum with powder coating in silver color. Also includes the plastic parts in orange and black color.

#### SAG-KTM390ADV

Made from aluminum with powder coating in silver color. Also includes the plastic parts in orange and black color.