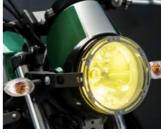

#### PLG-HM Headlight Guard Grill & Screen

Made of iron 2mm thick with electrostatic paint in black color & 3 color plexy 3mm think.