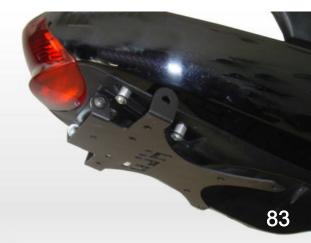

### Universal License holder plate

Metallic Holder License plate (2 PCS) NUNP-1

Metallic Holder License plate

(2 PCS) NUNP-2

Metallic Holder License plate (3 PCS) NUNP-3

Metallic Holder License plate (2 PCS) UNP-1