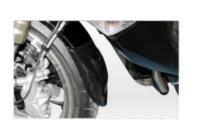

#### RH-ASHIV/07 Rear Hugger

Made of ABS plastic in glossy black color. Stainless steel support accessories..

#### RH-ASHIV/07L Rear Hugger

Made of ABS plastic in glossy black color. Stainless steel support accessories.

NP-ASHIV/07 Number Plate

Made of iron 2mm thick painted with electrostatic paint..