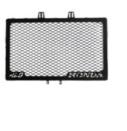

#### RG-ASHIV/07 Radiator Grill

Made of 1.5mm thick iron and aluminum painted with electrostatic paint..