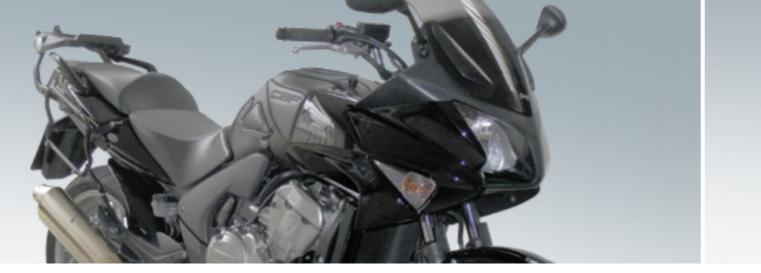

# PARTS for HONDA CB 600F Hornet '07

Made of 1.5mm thick iron and aluminum painted with electrostatic paint.

#### RH-HCB600F/07 **Rear Hugger**

Made of ABS plastic in glossy black color.

#### SC-HCB600F/07 Seat Cover

Made of ABS plastic in glossy black color. Stainless steel support accessories.

**RG-HCROS Radiator Grill** 

Made of 1.5mm thick iron and aluminum painted with electrostatic paint.