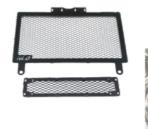

#### RG-ASHIV/07 Radiator Grill

Made of 1.5mm thick iron and aluminum painted with electrostatic paint..