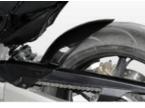

#### RH-ASHIV/07 Rear Hugger

Made of ABS plastic in glossy black color. Stainless steel support accessories..