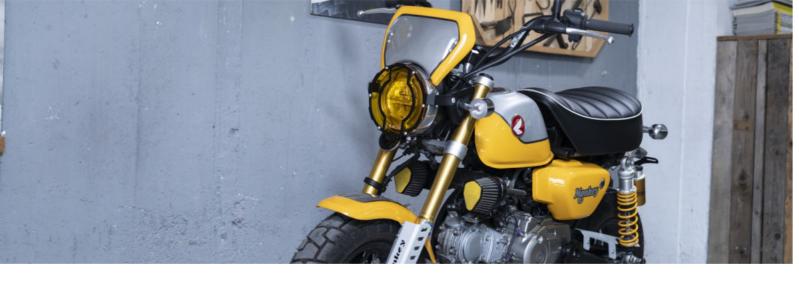

## PARTS for HONDA MONKEY 125 19+

MCR-HM **Headlights Mask** 

Made of ABS plastic in glossy black color.

FFS-HM Front Fender Scrabler

Made of ABS plastic in glossy black color.

FF-FG-HM-S & FF-FG-HM-B Front Fender Street