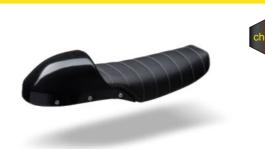

#### SCR7.2

Solo universal seat-upholstery & base Springs and mounting bracket included

SCR9

Seat cowl base-upholstery-cowl cover 20mm foam (3 PCS)

#### SCR7.1

Seat cowl base-upholstery-cowl cover with upholstery .20mm foam (3 PCS)

SCR8

Solo universal seat-upholstery & base Springs and mounting bracket included

SCR10

Solo universal seat-upholstery & base Springs and mounting bracket included SCR11