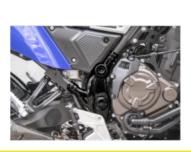

# PARTS for **DUCATI MONSTER** 620

RH-DMON620 **Rear Hugger** 

Made of ABS plastic in glossy black color.

FC-DMON620 Frame Cover / Air Ducts

Made of ABS plastic in glossy black color. Stainless steel support accessories.