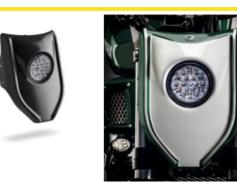

#### PLG-HM Headlight Guard Grill & Screen

Made of iron 2mm thick with electrostatic paint in black color & 3 color plexy 3mm think.

#### LG-YXSR Headlight Guard Grill & Screen

Made of iron painted with electrostatic paint. With 3 colors of plexiglass inside the package.

Made of ABS plastic in black color.