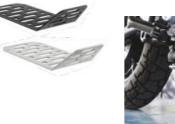

## PARTS for HONDA MONKEY 125 19+

MCR-HM **Headlights Mask** 

Made of ABS plastic in glossy black color.

FFS-HM Front Fender Scrabler

Made of ABS plastic in glossy black color.

FF-FG-HM-S & FF-FG-HM-B Front Fender Street

aluminum painted with electrostatic paint in black or silver color.

CP-HM-S & CP-HM-B Tube Guard

Made of 3mm thick aluminum painted with electrostatic paint in black or silver color.

The Fenter made of ABS plastic in glossy black color. The Fork Guard made of 3mm thick

#### FG-HM-S & FG-HM-B **Fork Guard**

Made of 3mm thick aluminum painted with electrostatic paint in black or silver color.