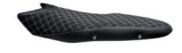

# UNIVERSAL PARTS

**Universal Seats** 

Plastic base-seat pan-With upholstery. 20mm foam (2 PCS)

#### SCR1

Plastic base-seat pan-With upho-l stery. 20mm foam (2 PCS)