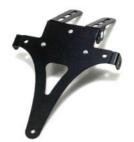

### Universal License holder plate

Metallic Holder License plate (2 PCS) NUNP-1

Metallic Holder License plate

(2 PCS) NUNP-2

Metallic Holder License plate (3 PCS) NUNP-3

Metallic Holder License plate (2 PCS) UNP-1

Metallic Holder License plate (2 PCS) UNP-2

Metallic Holder License plate (3 PCS) UNP-3

Metallic Holder License plate (3 PCS) UNP-4