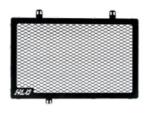

#### RG-ASHIV/07 Radiator Grill

Made of 1.5mm thick iron and aluminum painted with electrostatic paint..