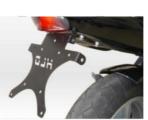

### PARTS for SUZUKI GSXR1000 K6-K7

NP-SGSX1K6-K7 License Plate Holder

Made of 1.5mm thick iron Black Coated Metal