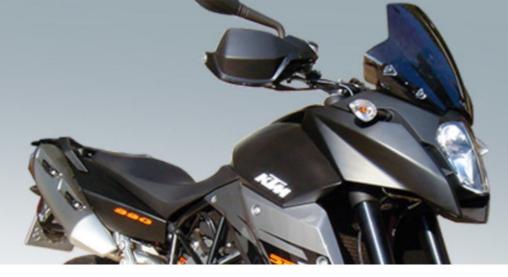

# PARTS for HONDA VFR1200X CROSSTOURER

#### SC-HCB600F/07 Seat Cover

Made of ABS plastic in glossy black color. Stainless steel support accessories.

**RG-HCROS Radiator Grill** 

Made of 1.5mm thick iron and aluminum painted with electrostatic paint.