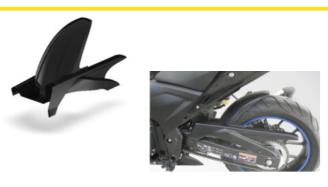

### PARTS for KAWASAKI Z750 08

RH-KZ750/08 **Rear Hugger** 

Made of ABS plastic in glossy black color. Stainless steel support accessories

# PARTS for KAWASAKI Z750 08

RG-KZ750/08 **Radiator Grill** 

Made of 1.5mm thick iron and aluminum painted with electrostatic paint.