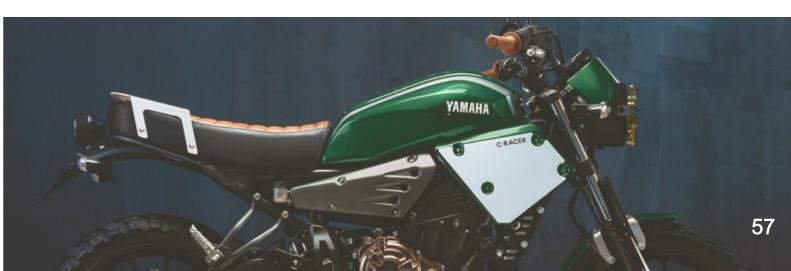

#### RH-HCB600F/07 **Rear Hugger**

Made of ABS plastic in glossy black color.

#### SC-HCB600F/07 Seat Cover

Made of ABS plastic in glossy black color. Stainless steel support accessories.

**RG-HCROS Radiator Grill** 

Made of 1.5mm thick iron and aluminum painted with electrostatic paint.