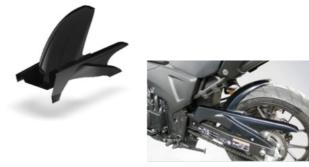

# PARTS for HONDA CB500X 16-18

RH-HCB500XL **Rear Hugger** 

RH-HCB500XS Rear Hugger

Made of ABS plastic in glossy black color.

RG-HCB500X **Radiator Grill** 

Made of 1.5mm thick iron and aluminum painted with electrostatic paint.

#### FE-HCB500X **Fender Extender**

Made of ABS plastic in glossy black color.