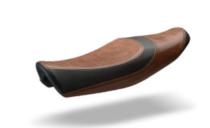

## PARTS for TRIUMPH BONNEVILLE T100

SCRBON-## Café Racer Seat

Plastic base-seat pan-With uphol stery. 30mm foam (2 PCS)