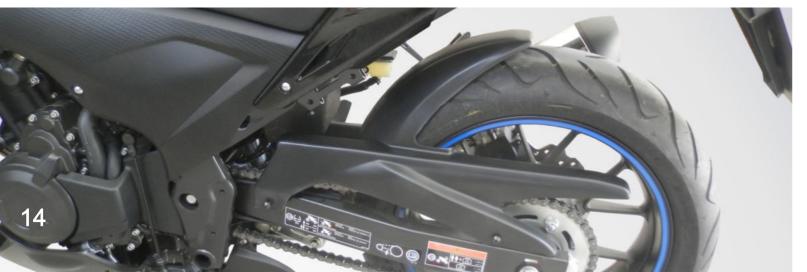

ck aluminum painted with electrostatic paint in black or silver color.

#### EG-HM-S & EG-HM-B **Engine Guard**

Made of 4mm thick aluminum painted with electrostatic paint in black or silver color. End iron 2mm thick with electrostatic paint in black color.

#### NP-HM License Plate Holder

Made of iron 2mm thick with electrostatic paint in black color.

#### PLG-HM Headlight Guard Grill & Screen

Made of iron 2mm thick with electrostatic paint in black color & 3 color plexy 3mm think.



### PARTS for HONDA CB500X 13-16



RH-HCB500RL Rear Hugger

Made of ABS plastic in glossy black color.

RH-HCB500RS **Rear Hugger** 

Made of ABS plastic in glossy black color.















#### RG-HCB500R Radiator Grill

Made of 1.5mm thick iron and aluminum painted with electrostatic paint..











# PARTS for HONDA CBF1000 11





Made of ABS plastic in glossy black color.

#### HCBF1/11 Engine Spoiler



Made of ABS plastic in glossy black color. Stainless steel support accessories

#### RG-HCBF1/11 Radiator Grill



Made of 1.5mm thick iron and aluminum painted with electrostatic paint.

### FE-HCBF1/11 **Fender Extender**



Made of ABS plastic in glossy black color.



### PARTS for HONDA CBF600 06



RH-HCBF6/06 **Rear Hugger** 

Made of ABS plastic in glossy black color.

#### ES-HCBF6/06 **Engine Spoiler**

Made of ABS plastic in glossy black color. Stainless steel support accessories.



# PARTS for HONDA CB 600F Hornet '07















Made of 1.5mm thick iron and aluminum painted with electrostatic paint.

#### FE-HCBF6/06 Fender Extender

Made of ABS plastic in glos