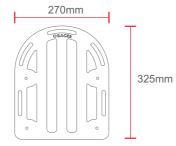

### Universal Luggage Rack for Seats

Top part Aluminummetal rack holders (9 PCS) ULR-1

Top part Aluminummetal rack holders (13 PCS) ULR-1

Top part Aluminummetal rack holders (9 PCS) ULR-3