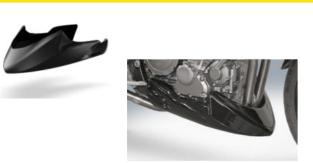

### PARTS for YAMAHA FJR1300

RH-YFJR1300 **Rear Hugger** 

Made of ABS plastic in black color and stainless steel metal parts..

FE-YFJR1300 Fairink Extender

Made of ABS plastic in black glossy color..

RH-YTZ1200ST Rear Hugger

Made of ABS plastic in black color and stainless steel metal parts.

FE-YST1200 Fender Extender

Made of ABS plastic in black glossy color..