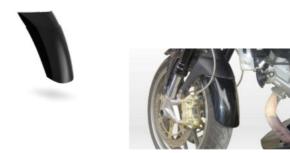

#### FE-HCB500X **Fender Extender**

Made of ABS plastic in glossy black color.

### FE-HCBF1/11 **Fender Extender**

Made of ABS plastic in glossy black color.