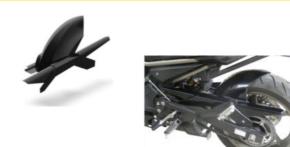

#### RH-ASHIV/07 Rear Hugger

Made of ABS plastic in glossy black color. Stainless steel support accessories..

#### RH-ASHIV/07L Rear Hugger

Made of ABS plastic in glossy black color. Stainless steel support accessories.

NP-ASHIV/07 Number Plate

Made of iron 2mm thick painted with electrostatic paint..