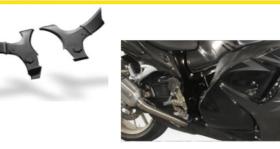

16+-L **Rear Hugger** 

Made of ABS plastic in glossy black color







RG-SDL650/16+ **Radiator Grill** 

Made of 1.5mm thick iron and aluminum painted with electrostatic paint





# PARTS for **SUZUKI GLADIUS**

#### **ES-SGLADIUS Engine Spoiler**

Made of ABS plastic in glossy black color. Stainless steel support accessories.



#### **RH-SGLADIUS** Rear Hugger



Made of ABS plastic in glossy black color

#### **RG-SGLADIUS Radiator Grill**



Made of 1.5mm thick iron and aluminum painted with electrostatic paint



### PARTS for SUZUKI GSF 650 BANDIT



ES-SGSF650B/10 Engine Spoiler

Made of ABS plastic in glossy black color. Stainless steel support accessories.



RH-SGSF650B/10 Rear Hugger

Made of ABS plastic in glossy black color.



# PARTS for SUZUKI GSX1300R Hayabusa gen2







#### RG-SSGSF650B/10 Radiator Grill

Made of 1.5mm thick iron and aluminum painted with electrostatic paint.

### PARTS for SUZUKI GSXR1000 K6-K7



NP-SGSX1K6-K7 License Plate Holder

Made of 1.5mm thick iron Black Coated Metal





#### RH-SGSX1300R/08 Rear Hugger

Made of ABS plastic in glossy black color. Stainless steel support accessories.



#### FC-SGSX1300R/08 Frame Cover

Made of ABS plastic in glossy black color.



# PARTS for **SUZUKI GSX650 F**

RH-SGSX650F Rear Hugger

Made of ABS plastic in glossy black color.



## PARTS for TRIUMPH BONNEVILLE T100



SCRBON-## Café Racer Seat

Plastic base-seat pan-With uphol stery. 30mm foam (2 PCS)



### PARTS for TRIUMPH STREET TRIPLE 675 07-12



RH-TST675/08 Rear Hugger

Made of ABS plastic in glossy black color.



ES-TST675/08