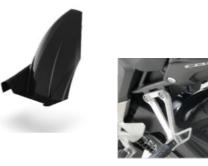

### PARTS for **APRILIA SHIVER** 750 07

ES-ASHIV/07 Engine Spoiler

Made of ABS plastic in glossy black color. Stainless steel support accessories.

#### ES-ASHIV/07-A Engine Spoiler

Made of ABS plastic in glossy black color. Stainless steel support accessories.