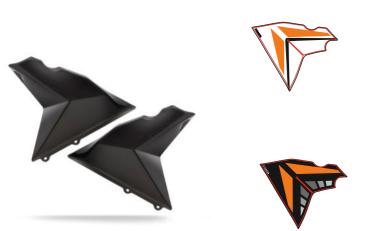

# PARTS for KAWASAKI ZZR1400

RH-KZZR14 **Rear Hugger** 

Made of ABS plastic in glossy black color.

PARTS for **KTM 390** Adventure

#### FSC-KTM390ADV-W

#### Front Side Cover

Made from ABS plastic in black glossy color. Also includes the stickers, depending on which code you are purchasing.

#### FSC-KTM390ADV-O

FG-KTM390ADV-W