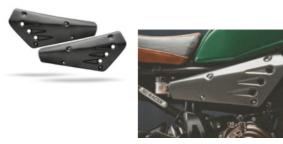

FSC-YXSR Front Side Covers

Made of ABS plastic in black color..

**RSC-YXSR Rear Side Covers** 

Made of ABS plastic in black color.