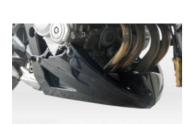

### PARTS for **APRILIA SHIVER** 750 07

ES-ASHIV/07 Engine Spoiler

Made of ABS plastic in glossy black color. Stainless steel support accessories.