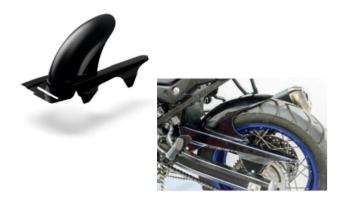

#### RH-ASHIV/07 Rear Hugger

Made of ABS plastic in glossy black color. Stainless steel support accessories..

#### RH-ASHIV/07L Rear Hugger

Made of ABS plastic in glossy black color. Stainless steel support accessories.

NP-ASHIV/07 Number Plate

Made of iron 2mm thick painted with electrostatic paint..