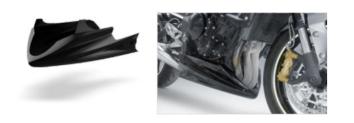

### PARTS for **APRILIA SHIVER** 750 07

ES-ASHIV/07 Engine Spoiler

Made of ABS plastic in glossy black color. Stainless steel support accessories.

#### ES-ASHIV/07-A Engine Spoiler

Made of ABS plastic in glossy black color. Stainless steel support accessories.