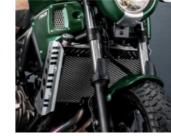

#### RG-ASHIV/07 Radiator Grill

Made of 1.5mm thick iron and aluminum painted with electrostatic paint..

#### RG-ADORS/09 **Radiator Grill**

Made of iron 1.5mm thick and aluminum painted with electrostatic paint.