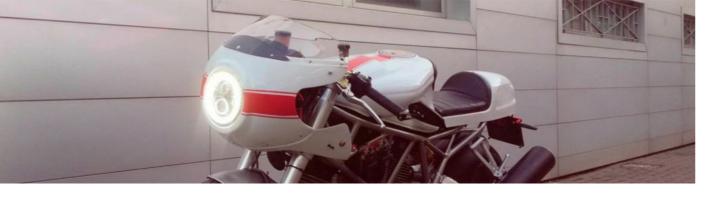

### PARTS for **HONDA Cx 500** 1978–1983

| - |   |   |
|---|---|---|
|   | 1 | 1 |
|   |   | I |
| = |   | I |
|   |   | I |
|   |   |   |

SCRCX Seat & Cowl

Consists of the base which is made of ABS plastic in black color, foam and leatherette.

SCRFCX Seat

Consists of the base which is made of ABS plastic in black color, foam and leatherette.

SCRFCX-LR Seat & Luggage Rack

Consists of the base which is made of ABS plastic in black color, the foam, the leatherette and the rack which is made of aluminum.