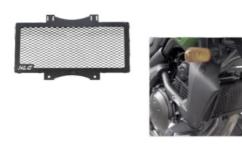

#### RG-ASHIV/07 Radiator Grill

Made of 1.5mm thick iron and aluminum painted with electrostatic paint..