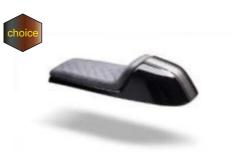

### PARTS for **HONDA Cx 500** 1978–1983

| - |   |   |
|---|---|---|
|   | 1 | 1 |
|   |   | I |
| = |   | I |
|   |   | I |
|   |   |   |

SCRCX Seat & Cowl

Consists of the base which is made of ABS plastic in black color, foam and leatherette.

SCRFCX Seat

Consists of the base which is made of ABS plastic in black color, foam and leatherette.

SCRFCX-LR Seat & Luggage Rack

Consists of the base which is made of ABS plastic in black color, the foam, the leatherette and the rack which is made of aluminum.