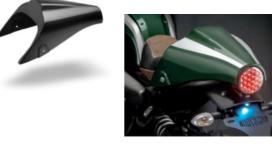

### PARTS for KAWASAKI Z750 08

RH-KZ750/08 **Rear Hugger** 

Made of ABS plastic in glossy black color. Stainless steel support accessories

#### SC-KZ750/08 Seat Cover

Made of ABS plastic in glossy black color. Stainless steel support accessories