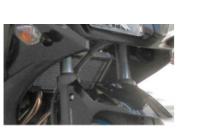

inum painted with electrostatic paint in black or silver color.

# CG-HM-S & CG\_HM-B Chain Guard

Made of 3mm thick aluminum painted with electrostatic paint in black or silver color.

#### EG-HM-S & EG-HM-B **Engine Guard**

Made of 4mm thick aluminum painted with electrostatic paint in black or silver color. End iron 2mm thick with electrostatic paint in black color.

#### NP-HM License Plate Holder

Made of iron 2mm thick with electrostatic paint in black color.

#### PLG-HM Headlight Guard Grill & Screen

Made of iron 2mm thick with electrostatic paint in black color & 3 color plexy 3mm think.



### PARTS for HONDA CB500X 13-16



RH-HCB500RL Rear Hugger

Made of ABS plastic in glossy black color.

RH-HCB500RS **Rear Hugger** 

Made of ABS plastic in glossy black color.















#### RG-HCB500R Radiator Grill

Made of 1.5mm thick iron and aluminum painted with electrostatic paint..











# PARTS for HONDA CBF1000 11





Made of ABS plastic in glossy black color.

#### HCBF1/11 Engine Spoiler



Made of ABS plastic in glossy black color. Stainless steel support accessories

#### RG-HCBF1/11 Radiator Grill



Made of 1.5mm thick iron and aluminum painted with electrostatic paint.

### FE-HCBF1/11 **Fender Extender**



Made of ABS plastic in glossy black color.



### PARTS for HONDA CBF600 06



RH-HCBF6/06 **Rear Hugger** 

Made of ABS plastic in glossy black color.

#### ES-HCBF6/06 **Engine Spoiler**

Made of ABS plastic in glossy black color. Stainless steel support accessories.



# PARTS for HONDA CB 600F Hornet '07















Made of 1.5mm thick