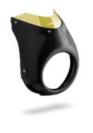

#### MCR-YXSR Café Racer Headlight Mask

Made of ABS plastic in black color. With metal base made of stainless steel and gelatins in 3 colors

FFCR-YXSR Café Racer Front Fender

Made of ABS plastic in black color.