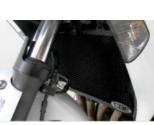

#### RG-ASHIV/07 Radiator Grill

Made of 1.5mm thick iron and aluminum painted with electrostatic paint..