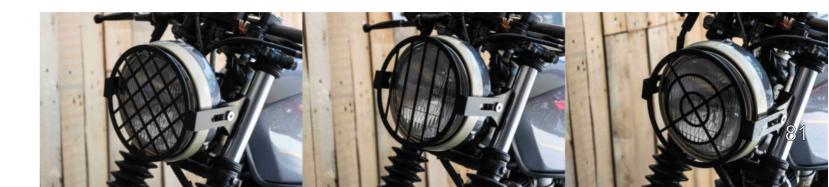

Universal Headlight Guard Grills

Metallic Grill & Base-3 pcs of Plexiglas (5 PCS) UPLG-1

Metallic Grill-3 pcs of Plexiglas (4 PCS) UPLG-2

Metallic Grill-3 pcs of Plexiglas (4 PCS) UPLG-3

Metallic Grill-(1 PCS) ULG-1

Metallic Grill-(1 PCS) ULG-2

Metallic Grill-(1 PCS) ULG-3