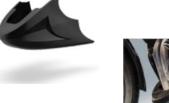

#### RH-ASHIV/07 Rear Hugger

Made of ABS plastic in glossy black color. Stainless steel support accessories..

#### RH-ASHIV/07L Rear Hugger

Made of ABS plastic in glossy black color. Stainless steel support accessories.

NP-ASHIV/07 Number Plate

Made of iron 2mm thick painted with electrostatic paint..