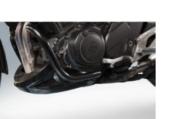

# PARTS for APRILIA DORSODURO 750 09

RH-ADROS/09 Rear Hugger

Made of ABS plastic in glossy black color.

#### ES-ADORS/09 **Engine Spoiler**

Made of ABS plastic in glossy black color. Stainless steel support accessories.

Made of ABS plastic in glossy black color. Stainless steel support accessories