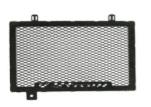

#### RG-ASHIV/07 Radiator Grill

Made of 1.5mm thick iron and aluminum painted with electrostatic paint..