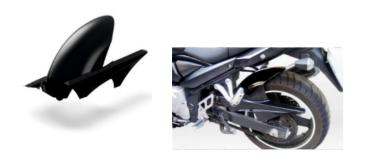

### PARTS for KAWASAKI Z750 08

RH-KZ750/08 **Rear Hugger** 

Made of ABS plastic in glossy black color. Stainless steel support accessories