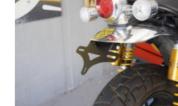

#### NP-HCBR600F/11 **Number Plate**

Made of 2mm thick iron and aluminum painted with electrostatic paint.

### PARTS for SUZUKI GSXR1000 K6-K7

NP-SGSX1K6-K7 License Plate Holder

Made of 1.5mm thick iron Black Coated Metal