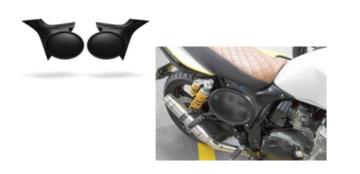

FSC-YXSR Front Side Covers

Made of ABS plastic in black color..

**RSC-YXSR Rear Side Covers** 

Made of ABS plastic in black color.