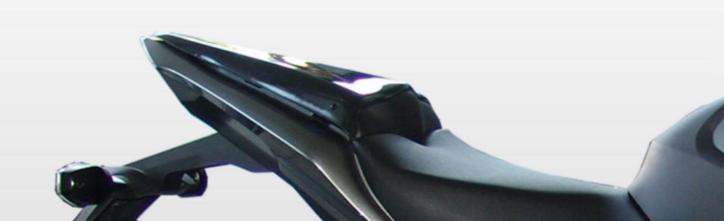

#### RH-HCB600F/07 **Rear Hugger**

Made of ABS plastic in glossy black color.

#### SC-HCB600F/07 Seat Cover

Made of ABS plastic in glossy black color. Stainless steel support accessories.

**RG-HCROS Radiator Grill** 

Made of 1.5mm thick iron and aluminum painted with electrostatic paint.