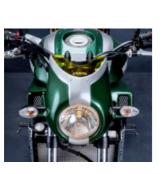

### PARTS for **APRILIA SHIVER** 750 07

ES-ASHIV/07 Engine Spoiler

Made of ABS plastic in glossy black color. Stainless steel support accessories.

#### ES-ASHIV/07-A Engine Spoiler

Made of ABS plastic in glossy black color. Stainless steel support accessories.

#### SC-ASHIV/07 Seat Cover

Made of ABS plastic in glossy black color. Stainless steel support accessories.

#### RG-ASHIV/07 Radiator Grill

Made of 1.5mm thick iron and aluminum painted with electrostatic paint..