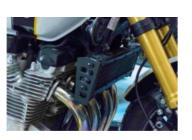

# PARTS for **DUCATI MONSTER** 620

RH-DMON620 **Rear Hugger** 

Made of ABS plastic in glossy black color.

FC-DMON620 Frame Cover / Air Ducts

Made of ABS plastic in glossy black color. Stainless steel support accessories.

#### FC-SGSX1300R/08 Frame Cover

Made of ABS plastic in glossy black color.