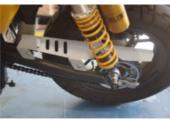

#### RH-ASHIV/07 Rear Hugger

Made of ABS plastic in glossy black color. Stainless steel support accessories..

#### RH-ASHIV/07L Rear Hugger

Made of ABS plastic in glossy black color. Stainless steel support accessories.

NP-ASHIV/07 Number Plate

Made of iron 2mm thick painted with electrostatic paint..