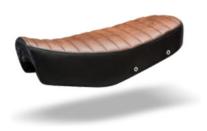

# UNIVERSAL PARTS

**Universal Seats** 

Plastic base-seat pan-With upholstery. 20mm foam (2 PCS)

#### SCR1

Plastic base-seat pan-With upho-l stery. 20mm foam (2 PCS)