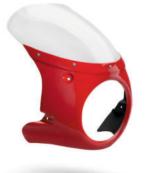

### Universal Masks

Universal Front Mask MCR1

Universal Front Mask MR3

Universal Front Mask-Number Plate. MCR5

Universal Front Mask. MCR7.1

Universal Front Mask MCR2

Universal Front Mask-Number Plate. MCR4

Universal Front Mask. Included 2x headlights. MCR6

Universal Front Mask with Fairing Extension. MCR7.2

MCR8

Universal Front Mask Number Plate. MCR10

Headligl MCR11

Headlights Mask for 5" MCR13

Universal Front Mask MCR15

Universal Front Mask-Number Plate. Official size for race use. MCR9