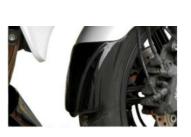

# PARTS for KAWASAKI Z250R Ninja

#### RH-KZ250R/08 **Rear Hugger**

Made of ABS plastic in glossy black color. Stainless steel support accessories