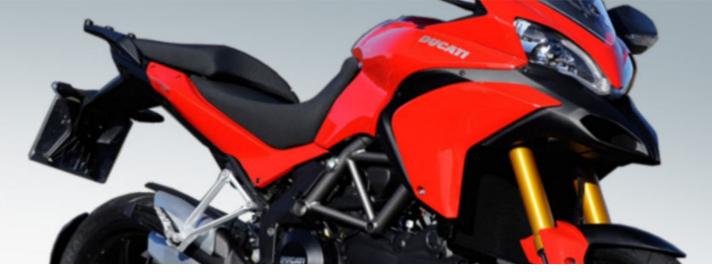

# PARTS for **DUCATI MULTISTRADA** 1000-1100

RH-DMULTI/06 **Rear Hugger** 

Made of ABS plastic in glossy black color.

#### SC-DMULTI/06 Seat Cover

Made of ABS plastic in glossy black color. Stainless steel support accessories.

Made of ABS plastic in glossy black color.

# PARTS for **DUCATI MULTISTRADA** 1200

#### RG-DMULT1200 **Radiator Grill**

Made of 1.5mm thick iron and aluminum painted with electrostatic paint.