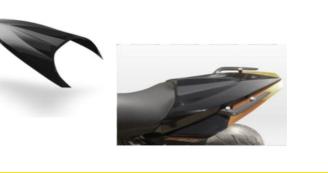

#### SC-ASHIV/07 Seat Cover

Made of ABS plastic in glossy black color. Stainless steel support accessories.