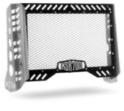

Universal Headlight Guard Grills

Metallic Grill & Base-3 pcs of Plexiglas (5 PCS) UPLG-1

Metallic Grill-3 pcs of Plexiglas (4 PCS) UPLG-2

Metallic Grill-3 pcs of Plexiglas (4 PCS) UPLG-3

Metallic Grill-(1 PCS) ULG-1

Metallic Grill-(1 PCS) ULG-2

Metallic Grill-(1 PCS) ULG-3