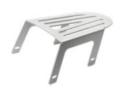

### Universal Luggage Rack for Seats

Top part Aluminummetal rack holders (9 PCS) ULR-1

Top part Aluminummetal rack holders (13 PCS) ULR-1

Top part Aluminummetal rack holders (9 PCS) ULR-3

### Models Luggage Rack for Seats

Top part Aluminummetal rack holders (5 PCS) suitable for SCRBMW.2 &.4 LRBMW

Top part Aluminummetal rack holders (7 PCS) suitable for SCRFCX LRCX

Top part Aluminummetal rack holders (5 PCS) suitable for SCRFSR LRSR