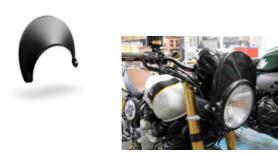

# PARTS for KAWASAKI Z250R Ninja

#### RH-KZ250R/08 **Rear Hugger**

Made of ABS plastic in glossy black color. Stainless steel support accessories