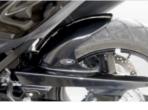

#### RH-ASHIV/07 Rear Hugger

Made of ABS plastic in glossy black color. Stainless steel support accessories..

#### RH-ASHIV/07L Rear Hugger

Made of ABS plastic in glossy black color. Stainless steel support accessories.

NP-ASHIV/07 Number Plate

Made of iron 2mm thick painted with electrostatic paint..