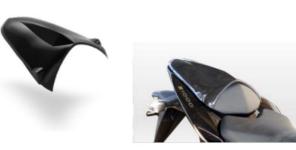

#### SC-ASHIV/07 Seat Cover

Made of ABS plastic in glossy black color. Stainless steel support accessories.