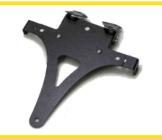

#### NP-KZ750/08 **Number Plate**

Made of 2 mm thick iron and aluminum painted with electrostatic paint.

22

#### NP-KER6NF/08 Number Plate

Made of 2mm thick iron and aluminum painted with electrostatic paint.