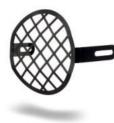

Universal Headlight Guard Grills

Metallic Grill & Base-3 pcs of Plexiglas (5 PCS) UPLG-1

Metallic Grill-3 pcs of Plexiglas (4 PCS) UPLG-2

Metallic Grill-3 pcs of Plexiglas (4 PCS) UPLG-3

Metallic Grill-(1 PCS) ULG-1

Metallic Grill-(1 PCS) ULG-2

Metallic Grill-(1 PCS) ULG-3