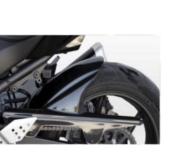

### PARTS for KAWASAKI Z750 08

RH-KZ750/08 **Rear Hugger** 

Made of ABS plastic in glossy black color. Stainless steel support accessories