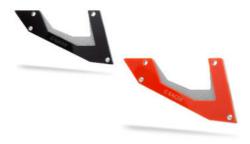

# PARTS for KAWASAKI ZZR1400

RH-KZZR14 **Rear Hugger** 

Made of ABS plastic in glossy black color.

PARTS for **KTM 390** Adventure

#### FSC-KTM390ADV-W

#### Front Side Cover

Made from ABS plastic in black glossy color. Also includes the stickers, depending on which code you are purchasing.

#### FSC-KTM390ADV-O

FG-KTM390ADV-W