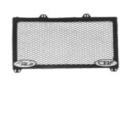

# PARTS for HONDA CB500X 16-18

RH-HCB500XL **Rear Hugger** 

RH-HCB500XS Rear Hugger

Made of ABS plastic in glossy black color.

RG-HCB500X **Radiator Grill** 

Made of 1.5mm thick iron and aluminum painted with electrostatic paint.