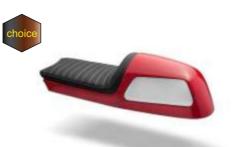

# UNIVERSAL PARTS

**Universal Seats** 

Plastic base-seat pan-With upholstery. 20mm foam (2 PCS)