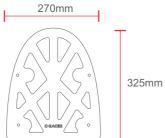

### Universal Luggage Rack for Seats

Top part Aluminummetal rack holders (9 PCS) ULR-1

Top part Aluminummetal rack holders (13 PCS) ULR-1

Top part Aluminummetal rack holders (9 PCS) ULR-3

### Models Luggage Rack for Seats

Top part Aluminummetal rack holders (5 PCS) suitable for SCRBMW.2 &.4 LRBMW

Top part Aluminummetal rack holders (7 PCS) suitable for SCRFCX LRCX

Top part Aluminummetal rack holders (5 PCS) suitable for SCRFSR LRSR