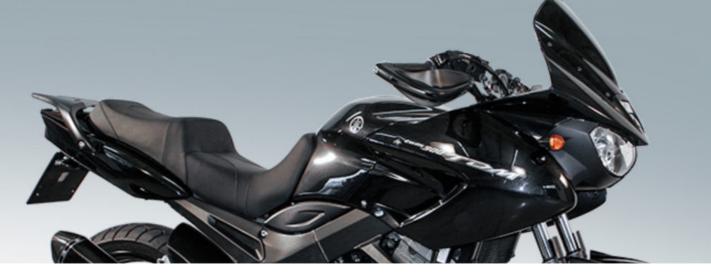

## PARTS for YAMAHA XTZ1200 SUPER TENERE

#### UT-YTDM900/04 Under Tray

Made of ABS plastic in black glossy color.

FE-YTDM900/04 Fender Extender

Made of ABS plastic in black glossy color.