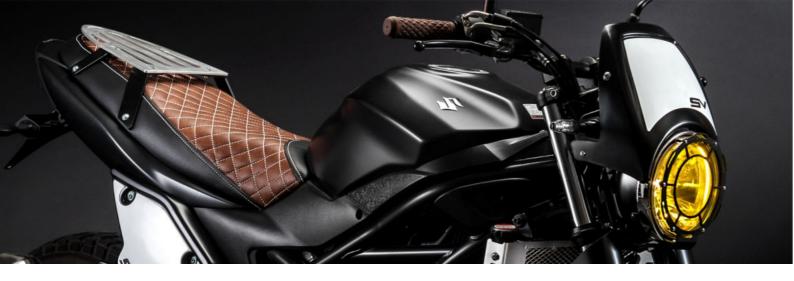

e. USNP14







### **Universal Fork Guards**

Universal ABS plastic fork guards (pair). Conventional telescopic forks UFG1

Universal ABS plastic fork guards (pair). Conventional telescopic forks UFG2

Universal ABS plastic fork guards (pair). Upside downforks UFG3

Universal ABS plastic fork guards (pair). Upside downforks UFG4



### Universal Luggage Rack for Seats







Top part Aluminummetal rack holders (9 PCS) ULR-1







Top part Aluminummetal rack holders (13 PCS) ULR-1







Top part Aluminummetal rack holders (9 PCS) ULR-3



### Models Luggage Rack for Seats

Top part Aluminummetal rack holders (5 PCS) suitable for SCRBMW.2 &.4 LRBMW

Top part Aluminummetal rack holders (7 PCS) suitable for SCRFCX LRCX

Top part Aluminummetal rack holders (5 PCS) suitable for SCRFSR LRSR





Universal Headlight Guard Grills





Metallic Grill & Base-3 pcs of Plexiglas (5 PCS) UPLG-1







Metallic Grill-3 pcs of Plexiglas (4 PCS) UPLG-2





Metallic Grill-3 pcs of Plexiglas (4 PCS) UPLG-3



Metallic Grill-(1 PCS) ULG-1

Metallic Grill-(1 PCS) ULG-2

Metallic Grill-(1 PCS) ULG-3





### Universal License holder plate



Metallic Holder License plate (2 PCS) NUNP-1

Metallic Holder License plate





(2 PCS) NUNP-2





Metallic Holder License plate (3 PCS) NUNP-3







Metallic Holder License plate (2 PCS) UNP-1

Metallic Holder License plate (2 PCS) UNP-2

Metallic Holder License plate (3 PCS) UNP-3

Metallic Holder License plate (3 PCS) UNP-4