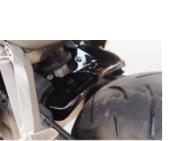

#### RH-ASHIV/07 Rear Hugger

Made of ABS plastic in glossy black color. Stainless steel support accessories..

#### RH-ASHIV/07L Rear Hugger

Made of ABS plastic in glossy black color. Stainless steel support accessories.

NP-ASHIV/07 Number Plate

Made of iron 2mm thick painted with electrostatic paint..