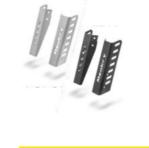

#### FG-HM-S & FG-HM-B **Fork Guard**

Made of 3mm thick aluminum painted with electrostatic paint in black or silver color.