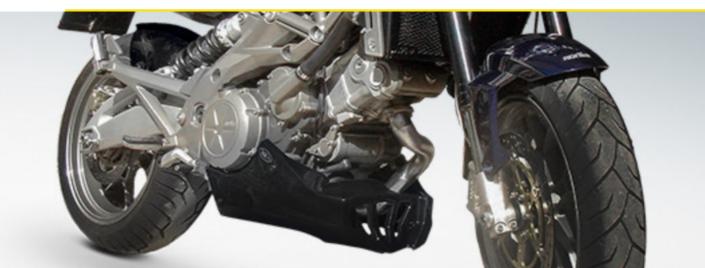

### PARTS for **APRILIA SHIVER** 750 07

ES-ASHIV/07 Engine Spoiler

Made of ABS plastic in glossy black color. Stainless steel support accessories.

#### ES-ASHIV/07-A Engine Spoiler

Made of ABS plastic in glossy black color. Stainless steel support accessories.