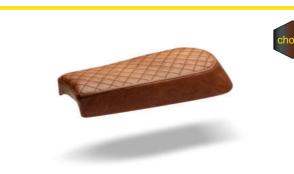

# UNIVERSAL PARTS

**Universal Seats** 

Plastic base-seat pan-With upholstery. 20mm foam (2 PCS)

#### SCR1

Plastic base-seat pan-With upho-l stery. 20mm foam (2 PCS)

#### SCR2.2

Plastic base-seat pan-With upholstery. 20mm foam (2 PCS)

SCR2.3

Plastic base-Full cover- With upholstery. 20mm foam (1 PCS)

#### SCR1FC

Plastic base-seat pan-With upholstery. 20mm foam (2 PCS)

SCR2.1

Plastic base-seat pan-With upholstery. 20mm foam (1 PCS)

SCR2FC

Plastic base-seat pan-With upholstery. 20mm foam (2 PCS)

SCR3

Plastic base-seat pan-With upholstery. 20mm foam (2 PCS)