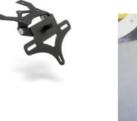

#### FE-KER6NF/08 Fender Extender

Made of ABS plastic in glossy black color.

RG-KER6NF/08 **Radiator Grill** 

Made of 1.5mm thick iron and aluminum painted with electrostatic paint.

#### NP-KER6NF/08 Number Plate

Made of 2mm thick iron and aluminum painted with electrostatic paint.