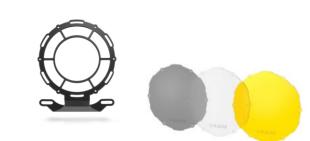

Universal Headlight Guard Grills

Metallic Grill & Base-3 pcs of Plexiglas (5 PCS) UPLG-1

Metallic Grill-3 pcs of Plexiglas (4 PCS) UPLG-2

Metallic Grill-3 pcs of Plexiglas (4 PCS) UPLG-3

Metallic Grill-(1 PCS) ULG-1