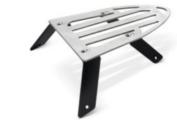

#### ES-KZ1000/08 Engine Spoiler

Made of ABS plastic in glossy black color. Stainless steel support accessories.

#### SC-KZ1000/08 Seat Cover

Made of ABS plastic in glossy black color. Stainless steel support accessories.

FE-KZ1000/08 Fender Extender

Made of ABS plastic in glossy black color.

RH-KVER/06 Rear Hugger

Made of ABS plastic in glossy black color. Stainless steel support accessories.