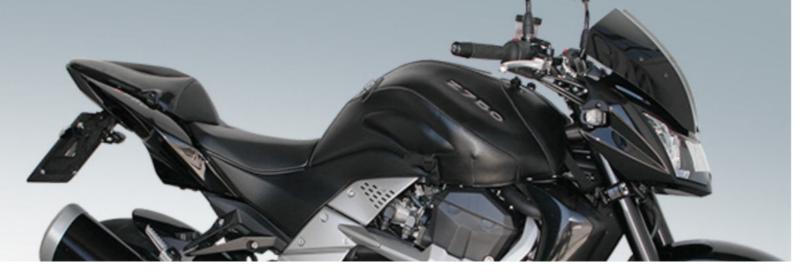

### PARTS for KAWASAKI Z750 08

RH-KZ750/08 **Rear Hugger** 

Made of ABS plastic in glossy black color. Stainless steel support accessories

#### ES-KZ750/08 **Engine Spoiler**

Made of ABS plastic in glossy black color. Stainless steel support accessories

#### SC-KZ750/08 Seat Cover

Made of ABS plastic in glossy black color. Stainless steel support accessories

#### NP-KZ750/08 **Number Plate**

Made of 2 mm thick iron and aluminum painted with electrostatic paint.

22