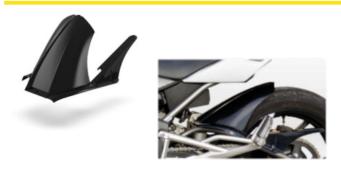

# PARTS for KAWASAKI Z250R Ninja

#### RH-KZ250R/08 **Rear Hugger**

Made of ABS plastic in glossy black color. Stainless steel support accessories