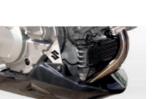

### PARTS for SUZUKI DL650 V-STORM 03-11

ES-SDL650/07 **Engine Spoiler** 

Made of ABS plastic in glossy black color. Stainless steel support accessories.

RH-SDL650/07-S **Rear Hugger** 

Made of ABS plastic in glossy black color. Stainless steel support accessories. .

RH-SDL650/07-L **Rear Hugger** 

Made of ABS plastic in glossy black color.

RG-SDL650/07 **Radiator Grill** 

Made of 1.5mm thick iron and aluminum painted with electrostatic paint.

FE-SDL650/07 Fender Extender