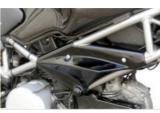

# PARTS for BMW GS1200

#### **RH-B1200GS Rear Hugger**

Made of ABS plastic in glossy black color.