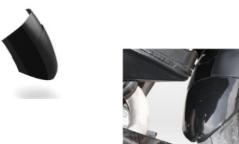

### PARTS for **APRILIA SHIVER** 750 07

ES-ASHIV/07 Engine Spoiler

Made of ABS plastic in glossy black color. Stainless steel support accessories.

#### ES-ASHIV/07-A Engine Spoiler

Made of ABS plastic in glossy black color. Stainless steel support accessories.