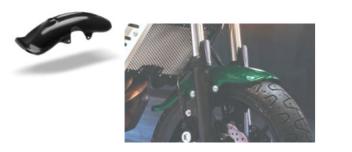

# PARTS for KAWASAKI Z250R Ninja

#### RH-KZ250R/08 **Rear Hugger**

Made of ABS plastic in glossy black color. Stainless steel support accessories