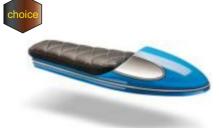

# When you see this symbol, you have the option to choose from the following material, stitching types, and thread colors:

### **Upholstery material** from synthetic leather in 6 colors

### 5 Stitching types

------

Square S

Chevron (V Design) V

### 6 Thread colors

Chocolate С

Black В

Yellow Υ