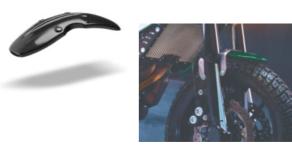

### **Universal Fork Guards**

Universal ABS plastic fork guards (pair). Conventional telescopic forks UFG1

Universal ABS plastic fork guards (pair). Conventional telescopic forks UFG2

Universal ABS plastic fork guards (pair). Upside downforks UFG3

Universal ABS plastic fork guards (pair). Upside downforks UFG4