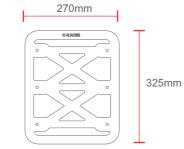

### Universal Luggage Rack for Seats

Top part Aluminummetal rack holders (9 PCS) ULR-1

Top part Aluminummetal rack holders (13 PCS) ULR-1

Top part Aluminummetal rack holders (9 PCS) ULR-3