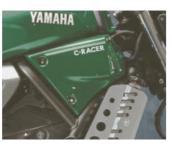

FSC-YXSR Front Side Covers

Made of ABS plastic in black color..

**RSC-YXSR Rear Side Covers** 

Made of ABS plastic in black color.