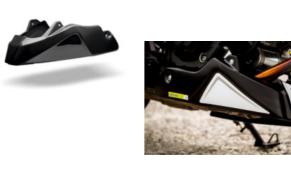

# PARTS for **DUCATI MONSTER** 620

RH-DMON620 **Rear Hugger** 

Made of ABS plastic in glossy black color.

FC-DMON620 Frame Cover / Air Ducts

Made of ABS plastic in glossy black color. Stainless steel support accessories.