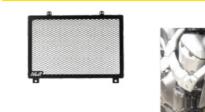

# PARTS for KAWASAKI Z750 08

RG-KZ750/08 **Radiator Grill** 

Made of 1.5mm thick iron and aluminum painted with electrostatic paint.