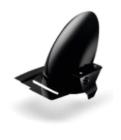

### Universal Fenders

Universal Rear fender URF1

Universal Front fender "sharper" UFF2L

Universal Front fender "smooth" UFF3L

Universal Front fender "curved" UFF4L

Universal Front Mask-Number Plate.

Official size for race use.