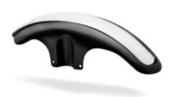

UV protection

**FF-RE-SCRAB** Front Fender

ABS Plastic Black mat with UV protection















SCR-RE-SCRAB-### Scrambler Seat

Base from ABS plastic Black mat. foam 40mm with upholstery

LR-RE Luggage Rack

Black Electrostatic Coated Metal

RG-RE Radiator Grill

Black or Silver Electrostatic Coated Metal

EG-RE Engine Guard

Silver Electrostatic Coated Metal

SNP-RE Side Number Plates

ABS Plastic Black mat with UV protection



# PARTS for **SUZUKI SV650**



#### MCRSV Headlight Mask

Glossy Black ABS Plastic with UV protection White Sticker included



LGSV Headlight Guard Grill & Screen

Black Electrostatic Coated Metal & Plexiglass Screen (3different color options all included)





SNPSV Side Number Plates

Glossy Black ABS Plastic with UV protection White Sticker included





FFSV Front Fender

Glossy Black ABS Plastic with UV protection White Sticker included





|         | Radiator Grill                                 |
|---------|------------------------------------------------|
| RGSV-SS | Peripheral Color Silver<br>Centre Color Silver |
| RGSV-SB | Peripheral Color Silver<br>Centre Color Black  |
| RGSV-BS | Peripheral Color Black<br>Centre Color Silver  |
| RGSV-BB | Peripheral Color Black<br>Centre Color Black   |

FGSV Fork Guards

Glossy Black ABS Plastic with UV protection White Sticker included

EGSV-S Engine Guard Brushed Aluminum

EGSV-B Engine Guard Black Electrostatic Coated Aluminum

LRSV

Luggage Rack

Brushed Aluminum with Black Coated Metal Brackets

| SCRSV-BBSW | Seat Base & Upholstery<br>Seat base –ABS Plastic<br>Upholstery – Artifici