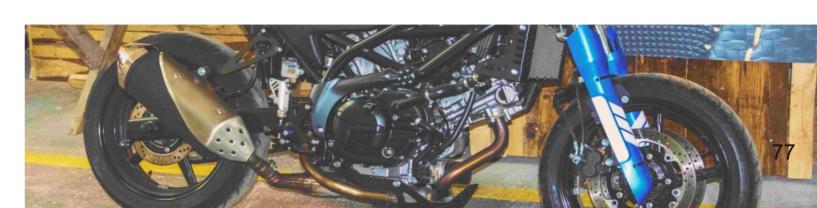

### **Universal Fork Guards**

Universal ABS plastic fork guards (pair). Conventional telescopic forks UFG1

Universal ABS plastic fork guards (pair). Conventional telescopic forks UFG2

Universal ABS plastic fork guards (pair). Upside downforks UFG3

Universal ABS plastic fork guards (pair). Upside downforks UFG4