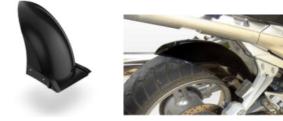

# PARTS for KAWASAKI Z250R Ninja

#### RH-KZ250R/08 **Rear Hugger**

Made of ABS plastic in glossy black color. Stainless steel support accessories