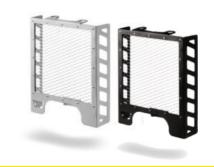

Universal Headlight Guard Grills

Metallic Grill & Base-3 pcs of Plexiglas (5 PCS) UPLG-1

Metallic Grill-3 pcs of Plexiglas (4 PCS) UPLG-2

Metallic Grill-3 pcs of Plexiglas (4 PCS) UPLG-3

Metallic Grill-(1 PCS) ULG-1

Metallic Grill-(1 PCS) ULG-2

Metallic Grill-(1 PCS) ULG-3