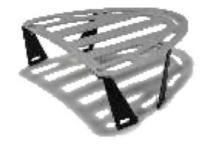

### Universal Luggage Rack for Seats

Top part Aluminummetal rack holders (9 PCS) ULR-1

Top part Aluminummetal rack holders (13 PCS) ULR-1

Top part Aluminummetal rack holders (9 PCS) ULR-3

### Models Luggage Rack for Seats

Top part Aluminummetal rack holders (5 PCS) suitable for SCRBMW.2 &.4 LRBMW

Top part Aluminummetal rack holders (7 PCS) suitable for SCRFCX LRCX

Top part Aluminummetal rack holders (5 PCS) suitable for SCRFSR LRSR