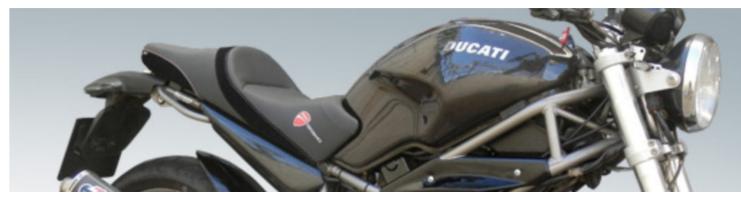

# PARTS for **DUCATI MONSTER** 620

RH-DMON620 **Rear Hugger** 

Made of ABS plastic in glossy black color.

FC-DMON620 Frame Cover / Air Ducts

Made of ABS plastic in glossy black color. Stainless steel support accessories.