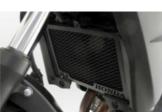

#### RG-ADORS/09 **Radiator Grill**

Made of iron 1.5mm thick and aluminum painted with electrostatic paint.