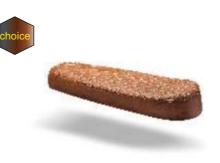

# UNIVERSAL PARTS

**Universal Seats** 

Plastic base-seat pan-With upholstery. 20mm foam (2 PCS)