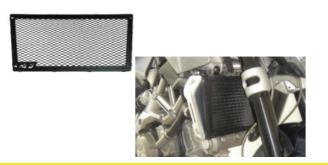

#### RG-ASHIV/07 Radiator Grill

Made of 1.5mm thick iron and aluminum painted with electrostatic paint..

#### RG-ADORS/09 **Radiator Grill**

Made of iron 1.5mm thick and aluminum painted with electrostatic paint.

#### RG-DMULT1200 **Radiator Grill**

Made of 1.5mm thick iron and aluminum painted with electrostatic paint.

#### RG-HCB500R Radiator Grill

Made of 1.5mm thick iron and aluminum painted with electrostatic paint..

#### RG-HCBF1/11 Radiator Grill

Made of 1.5mm thick iron and aluminum painted with electrostatic paint.

#### SC-HCB600F/07 Seat Cover

Made of ABS plastic in glossy black color. Stainless steel support accessories.

**RG-HCROS Radiator Grill** 

Made of 1.5mm thick iron and aluminum painted with electrostatic paint.

## PARTS for HONDA CBR600 F 11+

RH-HCBR600F/11 Rear Hugger

Made of ABS plastic in glossy black color.

RG-HCBR600F/11 **Radiator Grill** 

Made of 1.5mm thick iron and aluminum painted with electrostatic paint.

# PARTS for KAWASAKI Z750 08

RG-KZ750/08 **Radiator Grill** 

Made of 1.5mm thick iron and aluminum painted with electrostatic paint.

RG-KVER/06 Radiator Grill

Made of 1.5mm thick iron and aluminum painted with electrostatic paint.

#### FE-KER6NF/08 Fender Extender

Made of ABS plastic in glossy black color.

RG-KER6NF/08 **Radiator Grill** 

Made of 1.5mm thick iron and aluminum painted with electrostatic paint.

FE-KTMSD/08 Fender Extender

Made of ABS plastic in glossy black color.

RG-KTMSD/08 **Radiator Grill** 

Made of 1.5mm thick iron and aluminum painted with electrostatic paint.

#### RG-KTMSD/08 Radiator Grill

Made of 1.5mm thick iron and aluminum painted with electrostatic paint.

SCRSPOR-## Café Racer seat

Plastic base-seat pan-With uphol stery. 30mm foam (2 PCS)

SCRSPOR-A## Seat

RG-RE Radiator Grill

Black or Silver Electrostatic Coated Metal

EG-RE Engine Guard

Silver Electrostatic Coated Metal

SNP-RE Side Number Plates

ABS Plastic Black mat with UV protection

# PARTS for **SUZUKI SV650**

ES-SSV-B Engine Guard

SC-SSV

Seat Cover

Glossy Black ABS Plastic with UV protection

ABS Plastic Black mat with UV protection

RG-SSV Radiator Grill

Black Electrostatic Coated Metal

RG-SDL650/16+ **Radiator Grill** 

Made of 1.5mm thick iron and aluminum painted with electrostatic paint

#### **RG-SGLADIUS Radiator Grill**

Made of 1.5mm thick iron and aluminum painted with electrostatic paint

#### RG-SSGSF650B/10 Radiator Grill

Made of 1.5mm thick iron and aluminum painted with electrostatic paint.

#### RG-TTIG1050 Radiator & Oil Grill

Made of 1.5mm thick iron and aluminum painted with electrostatic paint.

#### RG-YXSR-A **Radiator Grill with side protectors**

Made of iron and aluminum electrostatically painted

#### RG-YXSR-B Radiator Grill

Made of iron and aluminum, painted with electrostatic paint.

#### **RG-YXSR-A Radiator Grill with side protectors**

Made of iron and aluminum painted with electrostatics

#### RG-XJR Oil Refrigerator Protection

Made of iron and aluminum, painted with electrostatic painting.

#### RG-YFZ6/05 **Radiator Grill**

Made of 1.5mm thick iron and aluminum painted with electrostatic paint.