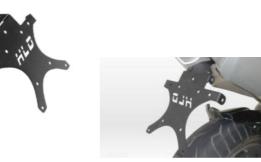

#### NP-HCBR600F/11 **Number Plate**

Made of 2mm thick iron and aluminum painted with electrostatic paint.

#### NP-KZ750/08 **Number Plate**

Made of 2 mm thick iron and aluminum painted with electrostatic paint.

22