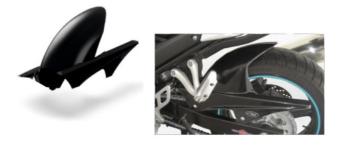

#### RH-ASHIV/07 Rear Hugger

Made of ABS plastic in glossy black color. Stainless steel support accessories..

#### RH-ASHIV/07L Rear Hugger

Made of ABS plastic in glossy black color. Stainless steel support accessories.

NP-ASHIV/07 Number Plate

Made of iron 2mm thick painted with electrostatic paint..