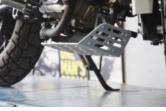

#### EG-HM-S & EG-HM-B **Engine Guard**

Made of 4mm thick aluminum painted with electrostatic paint in black or silver color. End iron 2mm thick with electrostatic paint in black color.