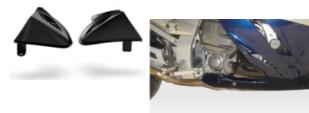

### PARTS for **APRILIA SHIVER** 750 07

ES-ASHIV/07 Engine Spoiler

Made of ABS plastic in glossy black color. Stainless steel support accessories.

#### ES-ASHIV/07-A Engine Spoiler

Made of ABS plastic in glossy black color. Stainless steel support accessories.