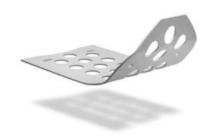

### **Universal Fork Guards**

Universal ABS plastic fork guards (pair). Conventional telescopic forks UFG1

Universal ABS plastic fork guards (pair). Conventional telescopic forks UFG2

Universal ABS plastic fork guards (pair). Upside downforks UFG3

Universal ABS plastic fork guards (pair). Upside downforks UFG4