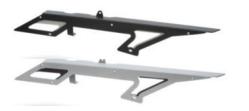

#### RH-ASHIV/07 Rear Hugger

Made of ABS plastic in glossy black color. Stainless steel support accessories..

#### RH-ASHIV/07L Rear Hugger

Made of ABS plastic in glossy black color. Stainless steel support accessories.

NP-ASHIV/07 Number Plate

Made of iron 2mm thick painted with electrostatic paint..