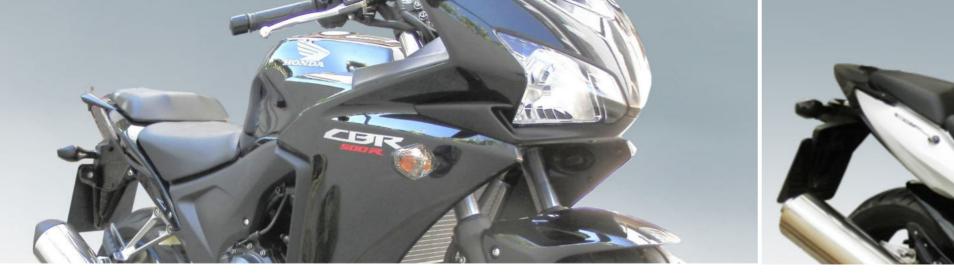

### MCRXJR Headlights Mask

Made of ABS plastic I black color..

SC-YFZ1/06 Seat Cover

Made of ABS plastic in black color and stainless steel metal parts.

Made of ABS plastic in black color and stainless steel metal parts.

RH-YFZ1/06 Rear Hugger

Made of ABS plastic I black color.