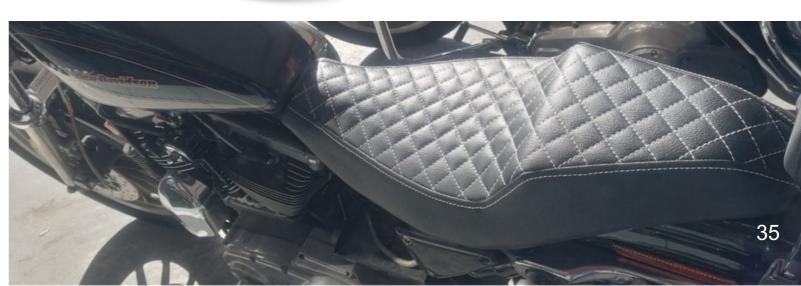

# PARTS for HARLEY DAVIDSON SPORTSTER 01-03

Made of ABS plastic in glossy black color.

#### RG-KTMSD/08 Radiator Grill

Made of 1.5mm thick iron and aluminum painted with electrostatic paint.

SCRSPOR-## Café Racer seat

Plastic base-seat pan-With uphol stery. 30mm foam (2 PCS)

SCRSPOR-A## Seat

Plastic base-seat pan-With uphol stery. 40-60mm foam (1 PCS)

SCRSPOR-B## Seat

Plastic base-seat pan-With uphol stery. 40mm foam (1 PCS)

MCR-RE-CR Headlight Mask

ABS Plastic Black mat with UV protection

FF-RE-CR Front Fender