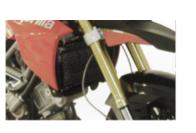

#### RG-ADORS/09 **Radiator Grill**

Made of iron 1.5mm thick and aluminum painted with electrostatic paint.