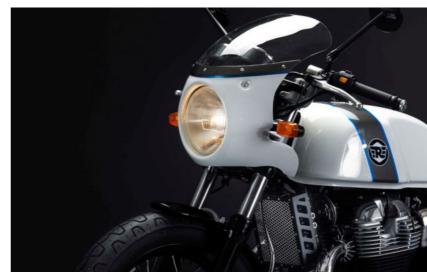

## PARTS for HONDA MONKEY 125 19+

MCR-HM **Headlights Mask** 

Made of ABS plastic in glossy black color.

FFS-HM Front Fender Scrabler

Made of ABS plastic in glossy black color.

FF-FG-HM-S & FF-FG-HM-B Front Fender Street

#### PLG-HM Headlight Guard Grill & Screen

Made of iron 2mm thick with electrostatic paint in black color & 3 color plexy 3mm think.