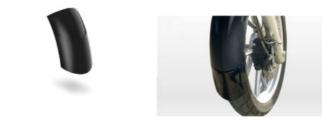

CR.WM-KIT/1

Universal Front fender UFF1

Universal Front fender "sharper" UFF2S

Universal Front fender "smooth" UFF3S

Universal Front fender "curved" UFF4S

### Universal Fenders

Universal Rear fender URF1

Universal Front fender "sharper" UFF2L

Universal Front fender "smooth" UFF3L

Universal Front fender "curved" UFF4L

Universal Front Mask-Number Plate.

Official size for race use.