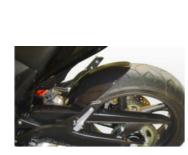

# PARTS for HONDA CB500X 16-18

RH-HCB500XL **Rear Hugger** 

RH-HCB500XS Rear Hugger

Made of ABS plastic in glossy black color.

RG-HCB500X **Radiator Grill** 

Made of 1.5mm thick iron and aluminum painted with electrostatic paint.

#### FE-HCB500X **Fender Extender**

Made of ABS plastic in glossy black color.