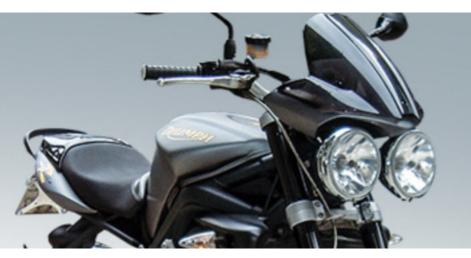

### PARTS for TRIUMPH STREET TRIPLE 675 07-12

RH-TST675/08 Rear Hugger

Made of ABS plastic in glossy black color.

ES-TST675/08 **Engine Spoiler** 

Made of ABS plastic in glossy black color. Stainless steel support accessories.

#### SC-TST675/08 Seat Cover

Made of ABS plastic in glossy black color. Stainless steel support accessories.