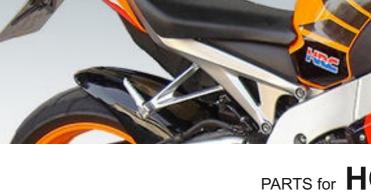

# PARTS for HONDA CBR 1000 RR '09

RH-HCBR1000RR/09 **Rear Hugger** 

Made of ABS plastic in glossy black color..