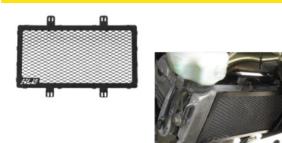

# PARTS for **DUCATI MULTISTRADA** 1200

#### RG-DMULT1200 **Radiator Grill**

Made of 1.5mm thick iron and aluminum painted with electrostatic paint.