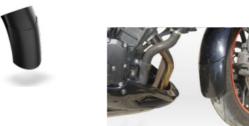

#### RH-ASHIV/07 Rear Hugger

Made of ABS plastic in glossy black color. Stainless steel support accessories..

#### RH-ASHIV/07L Rear Hugger

Made of ABS plastic in glossy black color. Stainless steel support accessories.

NP-ASHIV/07 Number Plate

Made of iron 2mm thick painted with electrostatic paint..