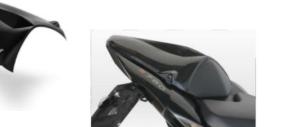

### PARTS for **KAWASAKI Z1000** 08

RH-KZ1000/08 Rear Hugger

Made of ABS plastic in glossy black color.

#### ES-KZ1000/08 Engine Spoiler

Made of ABS plastic in glossy black color. Stainless steel support accessories.

#### SC-KZ1000/08 Seat Cover

Made of ABS plastic in glossy black color. Stainless steel support accessories.

FE-KZ1000/08 Fender Extender

Made of ABS plastic in glossy black color.

RH-KVER/06 Rear Hugger

Made of ABS plastic in glossy black color. Stainless steel support accessories.