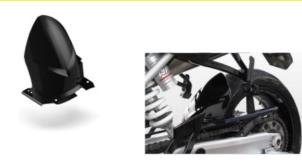

# PARTS for **DUCATI MULTISTRADA** 1000-1100

RH-DMULTI/06 **Rear Hugger** 

Made of ABS plastic in glossy black color.