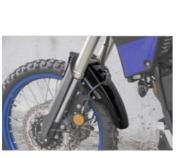

### **Universal Fork Guards**

Universal ABS plastic fork guards (pair). Conventional telescopic forks UFG1

Universal ABS plastic fork guards (pair). Conventional telescopic forks UFG2

Universal ABS plastic fork guards (pair). Upside downforks UFG3

Universal ABS plastic fork guards (pair). Upside downforks UFG4