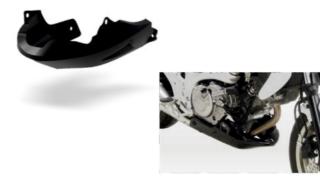

### PARTS for **APRILIA SHIVER** 750 07

ES-ASHIV/07 Engine Spoiler

Made of ABS plastic in glossy black color. Stainless steel support accessories.

#### ES-ASHIV/07-A Engine Spoiler

Made of ABS plastic in glossy black color. Stainless steel support accessories.