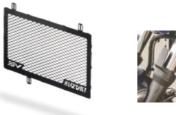

SNPSV Side Number Plates

Glossy Black ABS Plastic with UV protection White Sticker included

FFSV Front Fender

Glossy Black ABS Plastic with UV protection White Sticker included

|         | Radiator Grill                                 |
|---------|------------------------------------------------|
| RGSV-SS | Peripheral Color Silver<br>Centre Color Silver |
| RGSV-SB | Peripheral Color Silver<br>Centre Color Black  |
| RGSV-BS | Peripheral Color Black<br>Centre Color Silver  |
| RGSV-BB | Peripheral Color Black<br>Centre Color Black   |