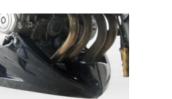

#### ES-ASHIV/07-A Engine Spoiler

Made of ABS plastic in glossy black color. Stainless steel support accessories.