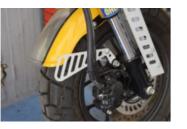

#### FG-HM-S & FG-HM-B **Fork Guard**

Made of 3mm thick aluminum painted with electrostatic paint in black or silver color.