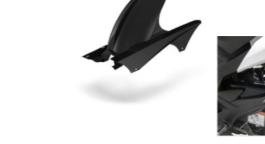

### PARTS for KAWASAKI Z750 08

RH-KZ750/08 **Rear Hugger** 

Made of ABS plastic in glossy black color. Stainless steel support accessories