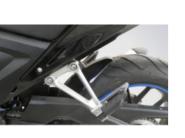

# PARTS for HONDA CB500X 16-18

RH-HCB500XL **Rear Hugger** 

RH-HCB500XS Rear Hugger

Made of ABS plastic in glossy black color.

RG-HCB500X **Radiator Grill** 

Made of 1.5mm thick iron and aluminum painted with electrostatic paint.