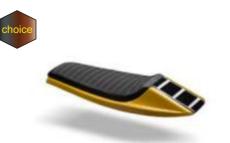

### PARTS for **HONDA Cx 500** 1978–1983

| - |   |   |
|---|---|---|
|   | 1 | 1 |
|   |   | I |
| = |   | I |
|   |   | I |
|   |   |   |

SCRCX Seat & Cowl

Consists of the base which is made of ABS plastic in black color, foam and leatherette.

SCRFCX Seat

Consists of the base which is made of ABS plastic in black color, foam and leatherette.

SCRFCX-LR Seat & Luggage Rack

Consists of the base which is made of ABS plastic in black color, the foam, the leatherette and the rack which is made of aluminum.