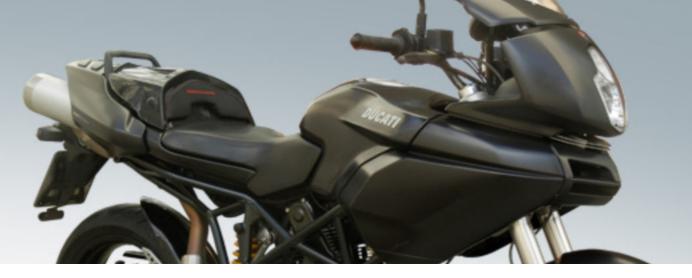

# PARTS for **DUCATI MULTISTRADA** 1200

#### RG-DMULT1200 **Radiator Grill**

Made of 1.5mm thick iron and aluminum painted with electrostatic paint.