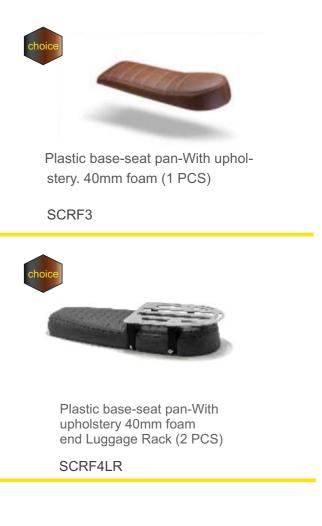

# UNIVERSAL PARTS

**Universal Seats** 

Plastic base-seat pan-With upholstery. 20mm foam (2 PCS)

#### SCR1

Plastic base-seat pan-With upho-l stery. 20mm foam (2 PCS)

#### SCR2.2

Plastic base-seat pan-With upholstery. 20mm foam (2 PCS)

SCR2.3

Plastic base-Full cover- With upholstery. 20mm foam (1 PCS)

#### SCR1FC

Plastic base-seat pan-With upholstery. 20mm foam (2 PCS)

SCR2.1

Plastic base-seat pan-With upholstery. 20mm foam (1 PCS)

SCR2FC

Plastic base-seat pan-With upholstery. 20mm foam (2 PCS)

SCR3

Plastic base-seat pan-With upholstery. 20mm foam (2 PCS)

SCR4

Plastic base-seat pan-With upholstery. 20mm foam & side number plate (4 PCS)

SCR4.1

Plastic base-seat pan-With upholstery. 20mm foam & side number plate (4 PCS)

SCR5.1

Plastic base-seat pan-With upholstery. 20mm foam (1 PCS)

#### SCR3FC

Plastic base-seat pan-With upholstery. 20mm foam (1 PCS)

SCR4FC

Plastic base-seat pan-With upholstery. 20mm foam (2 PCS)

Plastic base-seat pan-With upholstery. 20mm foam (1 PCS)

SCR5FC

Plastic base-seat pan-With upholstery. 40mm foam (4 PCS) ONLY LINE & STRAIGHT STITCHING SCR6

Seat cowl base-upholstery-cowl cover with upholstery .20mm foam (3 PCS)

#### SCR7.2

Solo universal seat-upholstery & base Springs and mounting bracket included

SCR9

Seat cowl base-upholstery-cowl cover 20mm foam (3 PCS)

#### SCR7.1

Seat cowl base-upholstery-cowl cover with upholstery .20mm foam (3 PCS)

SCR8

Solo universal seat-upholstery & base Springs and mounting bracket included

SCR10

Solo universal seat-upholstery & base Springs and mounting bracket included SCR11

Plastic base-seat pan-With upholstery. 20mm foam (2 PCS)

SCR12

Plastic base-seat pan-With upholstery. 20mm foam (2 PCS)

SCR13

Plastic base-seat pan-With upholstery. 20mm foam (2 PCS)

SCR14.1

Plastic base-seat pan-With upholstery. 40mm foam (1 PCS)

SCRF2

Plastic base-seat pan-With upholstery. 40mm foam (1 PCS)

SCRF4

Plastic base-seat pan-With upholstery. 20mm foam (2 PCS)

SCR14

Plastic base-seat pan-With upholstery. 40mm foam (1 PCS)

SCRF1