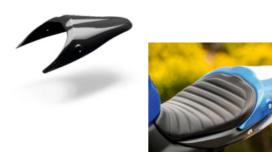

### PARTS for **HONDA Cx 500** 1978–1983

| - |   |   |
|---|---|---|
|   | 1 | 1 |
|   |   | I |
| = |   | I |
|   |   | I |
|   |   |   |

SCRCX Seat & Cowl

Consists of the base which is made of ABS plastic in black color, foam and leatherette.

SCRFCX Seat

Consists of the base which is made of ABS plastic in black color, foam and leatherette.

SCRFCX-LR Seat & Luggage Rack

Consists of the base which is made of ABS plastic in black color, the foam, the leatherette and the rack which is made of aluminum.