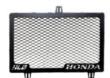

# PARTS for HONDA CB500X 16-18

RH-HCB500XL **Rear Hugger** 

RH-HCB500XS Rear Hugger

Made of ABS plastic in glossy black color.

RG-HCB500X **Radiator Grill** 

Made of 1.5mm thick iron and aluminum painted with electrostatic paint.