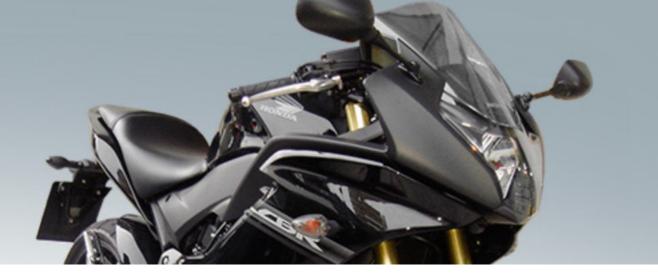

# PARTS for HONDA CB 600F Hornet '07

Made of 1.5mm thick iron and aluminum painted with electrostatic paint.