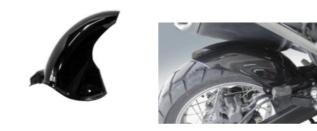

# PARTS for KAWASAKI Z250R Ninja

#### RH-KZ250R/08 **Rear Hugger**

Made of ABS plastic in glossy black color. Stainless steel support accessories