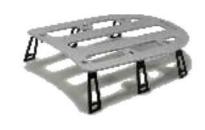

### Universal Luggage Rack for Seats

Top part Aluminummetal rack holders (9 PCS) ULR-1

Top part Aluminummetal rack holders (13 PCS) ULR-1

Top part Aluminummetal rack holders (9 PCS) ULR-3