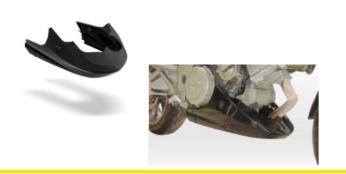

#### RH-ASHIV/07 Rear Hugger

Made of ABS plastic in glossy black color. Stainless steel support accessories..

#### RH-ASHIV/07L Rear Hugger

Made of ABS plastic in glossy black color. Stainless steel support accessories.

NP-ASHIV/07 Number Plate

Made of iron 2mm thick painted with electrostatic paint..