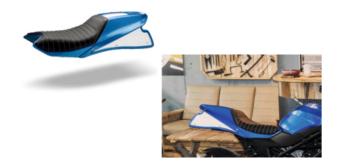

### PARTS for YAMAHA SR 400

SCRSR-## Café Racer Seat

(CUSTOM BUILD) Plastic base-seat pan-With uphol stery. 40mm foam (2 PCS)

SCRFSR-## Flat Seat

(CUSTOM BUILD) Plastic base-seat pan-With uphol stery. 40mm foam (1 PCS)

SCRFSRLR-##
Flat Seat

(CUSTOM BUILD) Plastic base-seat pan-With upholstery 40mm foam end Luggage Rack (2 PCS)