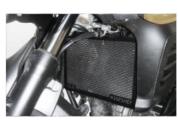

#### RG-ADORS/09 **Radiator Grill**

Made of iron 1.5mm thick and aluminum painted with electrostatic paint.