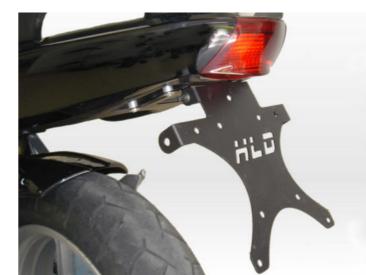

### Universal License holder plate

Metallic Holder License plate (2 PCS) NUNP-1

Metallic Holder License plate

(2 PCS) NUNP-2

Metallic Holder License plate (3 PCS) NUNP-3

Metallic Holder License plate (2 PCS) UNP-1

Metallic Holder License plate (2 PCS) UNP-2

Metallic Holder License plate (3 PCS) UNP-3

Metallic Holder License plate (3 PCS) UNP-4