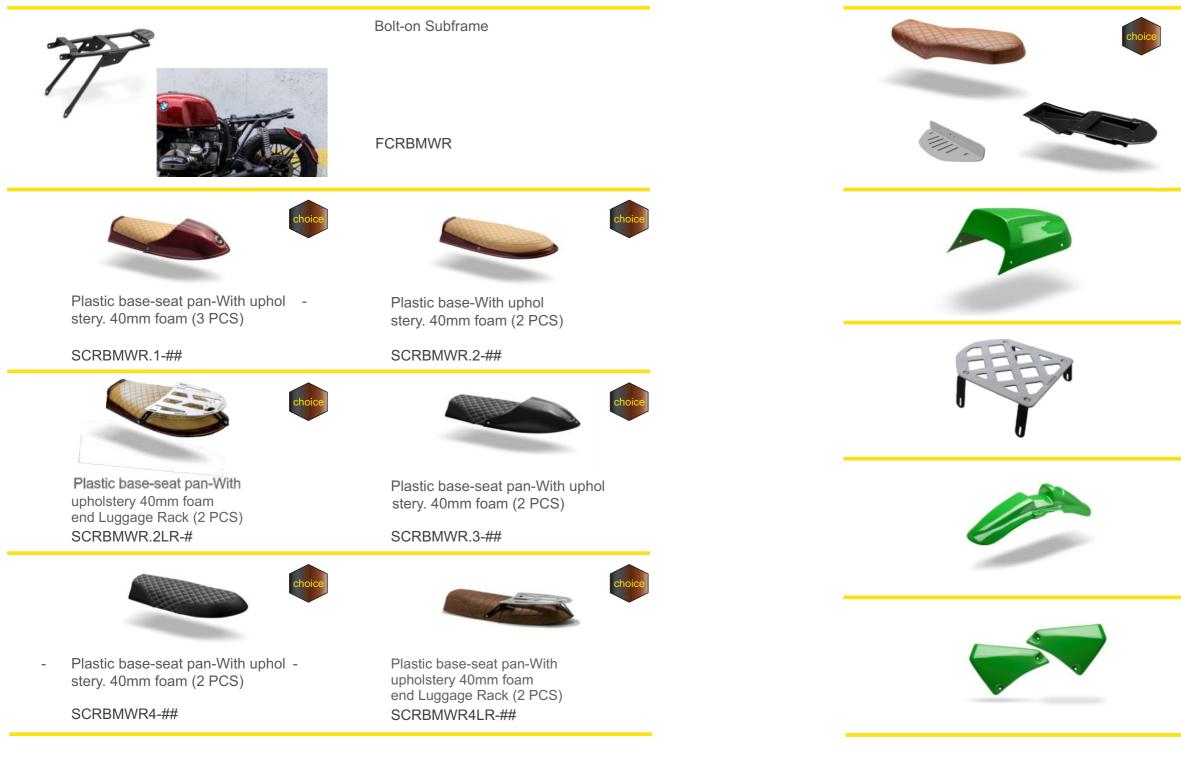

### PARTS for **BMW** R45/75/80/100 Twin Shock

## PARTS for BMW K75/100

#### Seat with under tray & metal base

Seat and under cover from ABS. 6 Color options for the upholstery. Metal base **unpainted**.

SCR-BMWK - ####

Seat Cowl From plastic ABS - black matte color

#### SC-BMWK

**Luggage Rack** 4mm Aluminum & 2mm Metal brackets. Electrostatic Coated Silver base / Black brackets

#### LR-BMWK

**Font Fender** From plastic ABS - black matte color

FF-BMWK

Font Side Cover From plastic ABS - black matte color

**FSC-BMWK** 