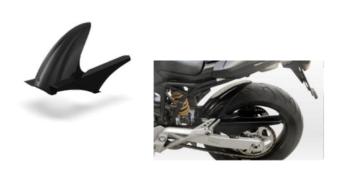

# PARTS for **DUCATI MULTISTRADA** 1000-1100

RH-DMULTI/06 **Rear Hugger** 

Made of ABS plastic in glossy black color.