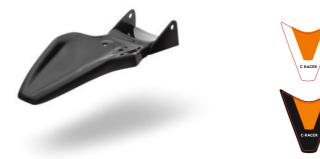

## PARTS for **KTM 990** Super Duke 05-13

RH-KTMSD/08 Rear Hugger

Made of ABS plastic in glossy black color.

SC-KTMSD/08 Seat Cover

Made of ABS plastic in glossy black color. Stainless steel support accessories.

FE-KTMSD/08 Fender Extender

Made of ABS plastic in glossy black color.

RG-KTMSD/08 **Radiator Grill** 

Made of 1.5mm thick iron and aluminum painted with electrostatic paint.

# PARTS for **KTM 990** Super Duke 05-13

### AS-KTMSD/08 **Airflow Screen**

Made of ABS plastic in glossy black color.