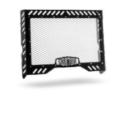

Universal Headlight Guard Grills

Metallic Grill & Base-3 pcs of Plexiglas (5 PCS) UPLG-1

Metallic Grill-3 pcs of Plexiglas (4 PCS) UPLG-2

Metallic Grill-3 pcs of Plexiglas (4 PCS) UPLG-3

Metallic Grill-(1 PCS) ULG-1

Metallic Grill-(1 PCS) ULG-2

Metallic Grill-(1 PCS) ULG-3