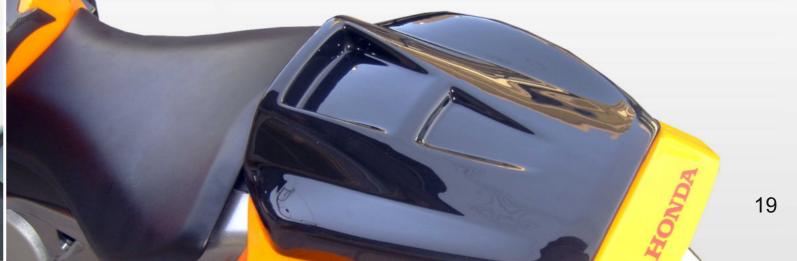

# PARTS for HONDA CBF1000 11

Made of ABS plastic in glossy black color.

#### HCBF1/11 Engine Spoiler

Made of ABS plastic in glossy black color. Stainless steel support accessories