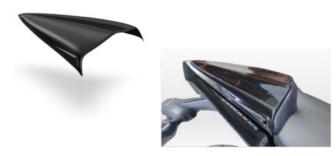

#### RG-ASHIV/07 Radiator Grill

Made of 1.5mm thick iron and aluminum painted with electrostatic paint..