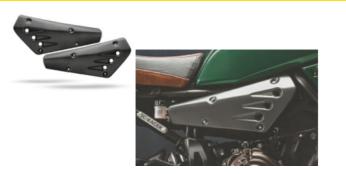

ilver color.









## PARTS for YAMAHA TENERE 700 / T7

#### FFS-YT7 Front Fender Street - Front Beak

Made of ABS plastic in glossy black color. With metal base made of iron painted with electrostatics



#### RH-YT7 **Rear Hugger**

Made of ABS plastic in glossy black color.



#### FE-YT7 Fairing Extender

Made of ABS plastic in glossy black color.



#### NP-YT7-S & NP-YT7-B License Plate Holder

Iron 2mm thick, with electrostatic painting in black color.



### PARTS for YAMAHA XSR700





#### MCR-YXSR Café Racer Headlight Mask

Made of ABS plastic in black color. With metal base made of stainless steel and gelatins in 3 colors

FFCR-YXSR Café Racer Front Fender

Made of ABS plastic in black color.















FSC-YXSR Front Side Covers

Made of ABS plastic in black color..





**RSC-YXSR Rear Side Covers** 

Made of ABS plastic in black color.



### PARTS for YAMAHA XSR700



#### NP-YXSR License Plate Holder

Made of ABS plastic in glossy black color. With metal base made of iron painted with electrostatics

#### RG-YXSR-A **Radiator Grill with side protectors**

Made of iron and aluminum electrostatically painted



#### SC-YXSR Seat Cowl (for OM seat)

Made of ABS plastic in black color. With metal base made of stainless steel

#### LSC-YXSR-DBR-BL Leatherette Seat Cover (not for XSR700 Xtribute) (for OM seat)

Saddle cover that fits in the OM saddle. Made of PVC leatherette on hand and completely waterproof.



### PARTS for YAMAHA XSR700





#### SCRF-YXSR-DBRH-BL Seat (Brown-Back)

Includes all the accessories for immediate installation. The base is ma