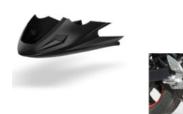

### PARTS for **APRILIA SHIVER** 750 07

ES-ASHIV/07 Engine Spoiler

Made of ABS plastic in glossy black color. Stainless steel support accessories.

#### ES-ASHIV/07-A Engine Spoiler

Made of ABS plastic in glossy black color. Stainless steel support accessories.