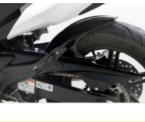

### PARTS for KAWASAKI Z750 08

RH-KZ750/08 **Rear Hugger** 

Made of ABS plastic in glossy black color. Stainless steel support accessories