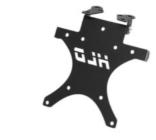

### Universal License holder plate

Metallic Holder License plate (2 PCS) NUNP-1

Metallic Holder License plate

(2 PCS) NUNP-2

Metallic Holder License plate (3 PCS) NUNP-3

Metallic Holder License plate (2 PCS) UNP-1

Metallic Holder License plate (2 PCS) UNP-2

Metallic Holder License plate (3 PCS) UNP-3

Metallic Holder License plate (3 PCS) UNP-4