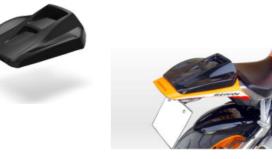

#### SC-ASHIV/07 Seat Cover

Made of ABS plastic in glossy black color. Stainless steel support accessories.