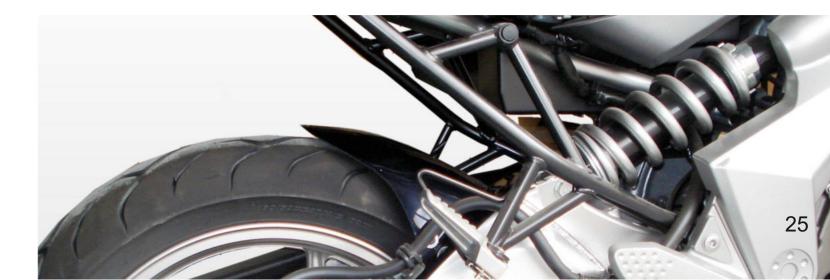

# PARTS for KAWASAKI Z750 08

RG-KZ750/08 **Radiator Grill** 

Made of 1.5mm thick iron and aluminum painted with electrostatic paint.