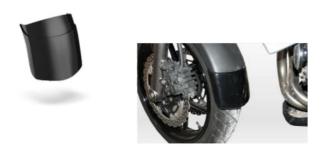

# PARTS for KAWASAKI Z250R Ninja

#### RH-KZ250R/08 **Rear Hugger**

Made of ABS plastic in glossy black color. Stainless steel support accessories