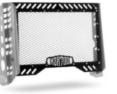

#### PLG-HM Headlight Guard Grill & Screen

Made of iron 2mm thick with electrostatic paint in black color & 3 color plexy 3mm think.