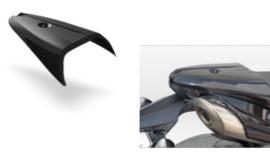

#### SC-DMULTI/06 Seat Cover

Made of ABS plastic in glossy black color. Stainless steel support accessories.

Made of ABS plastic in glossy black color.