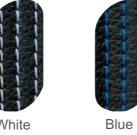

# When you see this symbol, you have the option to choose from the following material, stitching types, and thread colors:

### 6 Thread colors

Chocolate С

Black В

Yellow Υ