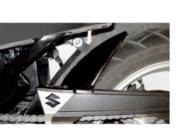

#### RH-ASHIV/07 Rear Hugger

Made of ABS plastic in glossy black color. Stainless steel support accessories..

#### RH-ASHIV/07L Rear Hugger

Made of ABS plastic in glossy black color. Stainless steel support accessories.

NP-ASHIV/07 Number Plate

Made of iron 2mm thick painted with electrostatic paint..