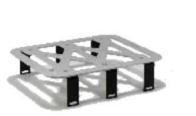

### Universal Luggage Rack for Seats

Top part Aluminummetal rack holders (9 PCS) ULR-1

Top part Aluminummetal rack holders (13 PCS) ULR-1

Top part Aluminummetal rack holders (9 PCS) ULR-3