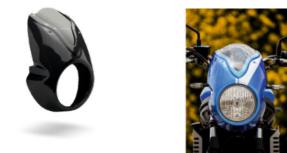

## PARTS for HONDA MONKEY 125 19+

MCR-HM **Headlights Mask** 

Made of ABS plastic in glossy black color.

FFS-HM Front Fender Scrabler

Made of ABS plastic in glossy black color.

FF-FG-HM-S & FF-FG-HM-B Front Fender Street

aluminum painted with electrostatic paint in black or silver color.

CP-HM-S & CP-HM-B Tube Guard

Made of 3mm thick aluminum painted with electrostatic paint in black or silver color.

The Fenter made of ABS plastic in glossy black color. The Fork Guard made of 3mm thick