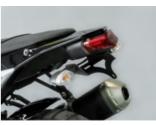

### Universal License holder plate

Metallic Holder License plate (2 PCS) NUNP-1

Metallic Holder License plate

(2 PCS) NUNP-2

Metallic Holder License plate (3 PCS) NUNP-3

Metallic Holder License plate (2 PCS) UNP-1

Metallic Holder License plate (2 PCS) UNP-2

Metallic Holder License plate (3 PCS) UNP-3

Metallic Holder License plate (3 PCS) UNP-4