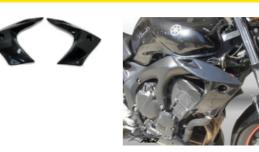

# PARTS for **DUCATI MONSTER** 620

RH-DMON620 **Rear Hugger** 

Made of ABS plastic in glossy black color.

FC-DMON620 Frame Cover / Air Ducts

Made of ABS plastic in glossy black color. Stainless steel support accessories.