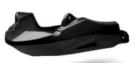

### PARTS for **APRILIA SHIVER** 750 07

ES-ASHIV/07 Engine Spoiler

Made of ABS plastic in glossy black color. Stainless steel support accessories.

#### ES-ASHIV/07-A Engine Spoiler

Made of ABS plastic in glossy black color. Stainless steel support accessories.