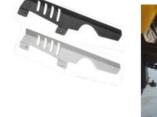

### PARTS for **APRILIA SHIVER** 750 07

ES-ASHIV/07 Engine Spoiler

Made of ABS plastic in glossy black color. Stainless steel support accessories.

#### ES-ASHIV/07-A Engine Spoiler

Made of ABS plastic in glossy black color. Stainless steel support accessories.