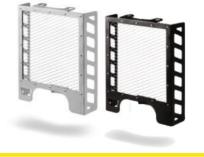

Universal Headlight Guard Grills

Metallic Grill & Base-3 pcs of Plexiglas (5 PCS) UPLG-1

Metallic Grill-3 pcs of Plexiglas (4 PCS) UPLG-2

Metallic Grill-3 pcs of Plexiglas (4 PCS) UPLG-3

Metallic Grill-(1 PCS) ULG-1

Metallic Grill-(1 PCS) ULG-2

Metallic Grill-(1 PCS) ULG-3