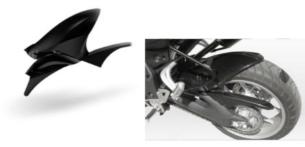

#### RH-ASHIV/07 Rear Hugger

Made of ABS plastic in glossy black color. Stainless steel support accessories..

#### RH-ASHIV/07L Rear Hugger

Made of ABS plastic in glossy black color. Stainless steel support accessories.

NP-ASHIV/07 Number Plate

Made of iron 2mm thick painted with electrostatic paint..