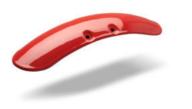

#### FE-ASHIV/07L Fender Extender

Made of ABS plastic in glossy black color.

#### FE-BMWF6-8GS Fender Extender

Made of ABS plastic in glossy black color.

#### FE-HCB500X **Fender Extender**

Made of ABS plastic in glossy black color.