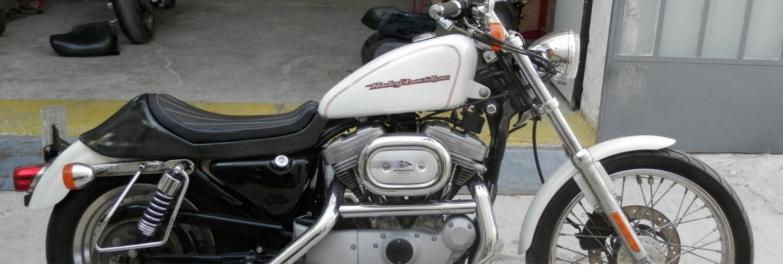

# PARTS for HARLEY DAVIDSON SPORTSTER 01-03

Made of ABS plastic in glossy black color.

#### RG-KTMSD/08 Radiator Grill

Made of 1.5mm thick iron and aluminum painted with electrostatic paint.

SCRSPOR-## Café Racer seat

Plastic base-seat pan-With uphol stery. 30mm foam (2 PCS)

SCRSPOR-A## Seat