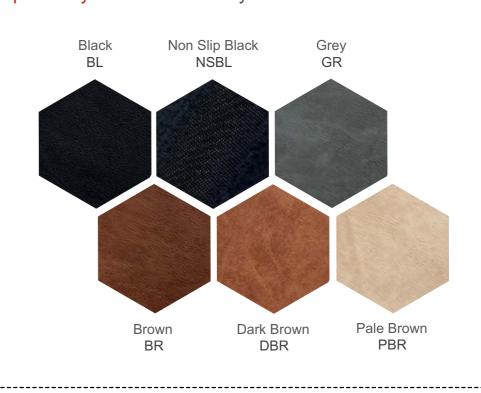

# When you see this symbol, you have the option to choose from the following material, stitching types, and thread colors:

### **Upholstery material** from synthetic leather in 6 colors