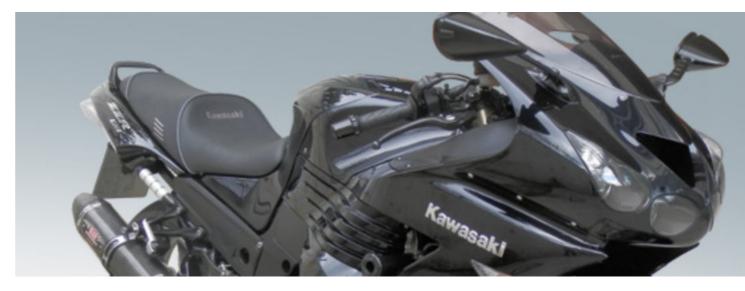

### PARTS for KAWASAKI Z750 08

RH-KZ750/08 **Rear Hugger** 

Made of ABS plastic in glossy black color. Stainless steel support accessories

#### ES-KZ750/08 **Engine Spoiler**

Made of ABS plastic in glossy black color. Stainless steel support accessories

#### SC-KZ750/08 Seat Cover

Made of ABS plastic in glossy black color. Stainless steel support accessories

#### NP-KZ750/08 **Number Plate**

Made of 2 mm thick iron and aluminum painted with electrostatic paint.

22

# PARTS for KAWASAKI Z750 08

RG-KZ750/08 **Radiator Grill** 

Made of 1.5mm thick iron and aluminum painted with electrostatic paint.