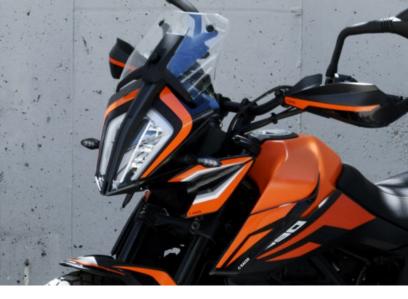

# PARTS for **DUCATI MULTISTRADA** 1000-1100

RH-DMULTI/06 **Rear Hugger** 

Made of ABS plastic in glossy black color.

# PARTS for **DUCATI MULTISTRADA** 1200

#### RG-DMULT1200 **Radiator Grill**

Made of 1.5mm thick iron and aluminum painted with electrostatic paint.