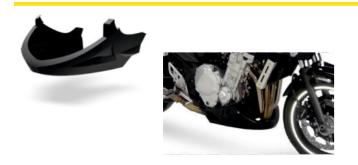

### PARTS for **APRILIA SHIVER** 750 07

ES-ASHIV/07 Engine Spoiler

Made of ABS plastic in glossy black color. Stainless steel support accessories.

#### ES-ASHIV/07-A Engine Spoiler

Made of ABS plastic in glossy black color. Stainless steel support accessories.