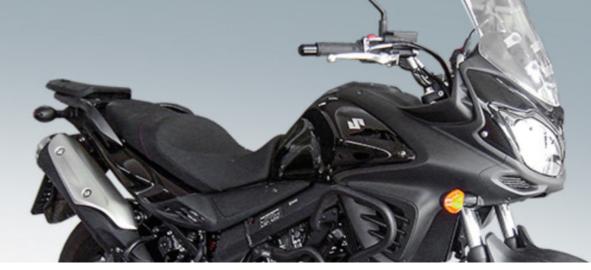

# PARTS for SUZUKI DL650 V-STORM 12-15

Made of ABS plastic in glossy black color. Stainless steel support accessories.

RH-SDL650/12-16-S Rear Hugger

Made of ABS plastic in glossy black color. Stainless steel support accessories.

RH-SDL650/12-16-L **Rear Hugger** 

RG-SDL650/12-16 **Radiator Grill** 

Made of ABS plastic in glossy black color. .

Made of 1.5mm thick iron and aluminum painted with electrostatic paint.