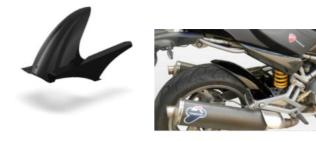

# PARTS for **DUCATI MULTISTRADA** 1000-1100

RH-DMULTI/06 **Rear Hugger** 

Made of ABS plastic in glossy black color.