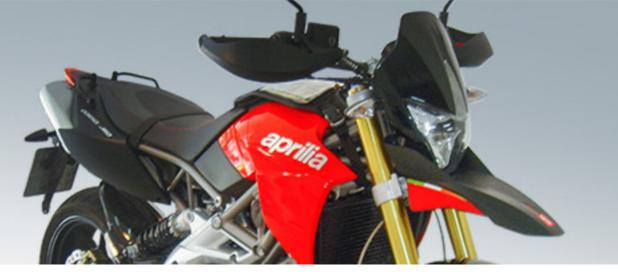

### PARTS for **APRILIA SHIVER** 750 07

ES-ASHIV/07 Engine Spoiler

Made of ABS plastic in glossy black color. Stainless steel support accessories.

#### ES-ASHIV/07-A Engine Spoiler

Made of ABS plastic in glossy black color. Stainless steel support accessories.

#### SC-ASHIV/07 Seat Cover

Made of ABS plastic in glossy black color. Stainless steel support accessories.

#### RG-ASHIV/07 Radiator Grill

Made of 1.5mm thick iron and aluminum painted with electrostatic paint..