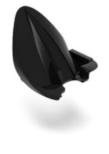

### PARTS for **APRILIA SHIVER** 750 07

ES-ASHIV/07 Engine Spoiler

Made of ABS plastic in glossy black color. Stainless steel support accessories.

#### ES-ASHIV/07-A Engine Spoiler

Made of ABS plastic in glossy black color. Stainless steel support accessories.