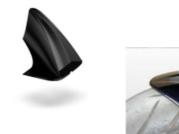

## PARTS for HONDA MONKEY 125 19+

MCR-HM **Headlights Mask** 

Made of ABS plastic in glossy black color.

FFS-HM Front Fender Scrabler

Made of ABS plastic in glossy black color.

FF-FG-HM-S & FF-FG-HM-B Front Fender Street

#### MCR-YXSR Café Racer Headlight Mask

Made of ABS plastic in black color. With metal base made of stainless steel and gelatins in 3 colors

FFCR-YXSR Café Racer Front Fender

Made of ABS plastic in black color.