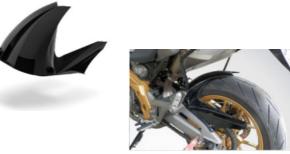

#### RH-ASHIV/07 Rear Hugger

Made of ABS plastic in glossy black color. Stainless steel support accessories..

#### RH-ASHIV/07L Rear Hugger

Made of ABS plastic in glossy black color. Stainless steel support accessories.

NP-ASHIV/07 Number Plate

Made of iron 2mm thick painted with electrostatic paint..

# PARTS for APRILIA DORSODURO 750 09

RH-ADROS/09 Rear Hugger

Made of ABS plastic in glossy black color.

#### **RH-B1200GS Rear Hugger**

Made of ABS plastic in glossy black color.

### PARTS for BMW F650-800 GS

RH-BMWF6-8GS **Rear Hugger** 

Made of ABS plastic in glossy black color.

# PARTS for **DUCATI MULTISTRADA** 1000-1100

RH-DMULTI/06 **Rear Hugger** 

Made of ABS plastic in glossy black color.

# PARTS for **DUCATI MONSTER** 620

RH-DMON620 **Rear Hugger** 

Made of ABS plastic in glossy black color.

FC-DMON620 Frame Cover / Air Ducts

Made of ABS plastic in glossy black color. Stainless steel support accessories.

# PARTS for **DUCATI MULTISTRADA** 620

RH-DMULTI620 Rear Hugger

Made of ABS plastic in glossy black color.

SC-DMULTI620 Seat Cover

Made of ABS plastic in glossy black color. Stainless steel support accessories.

# PARTS for HONDA CB500X 16-18

RH-HCB500XL **Rear Hugger** 

RH-HCB500XS Rear Hugger

Made of ABS plastic in glossy black color.

RG-HCB500X **Radiator Grill** 

Made of 1.5mm thick iron and aluminum painted with electrostatic paint.

### PARTS for HONDA CB500X 13-16

RH-HCB500RL Rear Hugger

Made of ABS plastic in glossy black color.

RH-HCB500RS **Rear Hugger** 

Made of ABS plastic in glossy black color.

### PARTS for HONDA CBF600 06

RH-HCBF6/06 **Rear Hugger** 

Made of ABS plastic in glossy black color.

#### RH-HCB600F/07 **Rear Hugger**

Made of ABS plastic in glossy black color.

### PARTS for HONDA CB 1000 R '08

RH-HCB1000/08L Rear Hugger

Made of ABS plastic in glossy black color..

#### RH-HCB1000/08S Rear Hugger

Από πλαστικό ABS σε μαυρο γυαλιστερό χρώμα.

# PARTS for HONDA CBR 1000 RR '09

RH-HCBR1000RR/09 **Rear Hugger** 

Made of ABS plastic in glossy black color..

## PARTS for HONDA CBR600 F 11+

RH-HCBR600F/11 Rear Hugger

Made of ABS plastic in glossy black color.

RG-HCBR600F/11 **Radiator Grill** 

Made of 1.5mm thick iron and aluminum painted with electrostatic paint.

### PARTS for KAWASAKI Z750 08

RH-KZ750/08 **Rear Hugger** 

Made of ABS plastic in glossy black color. Stainless steel support accessories

#### RH-KZ250R/08 **Rear Hugger**

Made of ABS plastic in glossy black color. Stainless steel support accessories

### PARTS for **KAWASAKI Z1000** 08

RH-KZ1000/08 Rear Hugger

Made of ABS plastic in glossy black color.

# PARTS for KAWASAKI ER6 n&f 06-17

RH-KER6NF/08 **Rear Hugger** 

Made of ABS plastic in glossy black color.

SC-KER6NF/08 **Seat Cover** 

Made of ABS plastic in glossy black color. Stainless steel support accessories.

# PARTS for KAWASAKI ZZR1400

RH-KZZR14 **Rear Hugger** 

Made of ABS plastic in glossy black color.

PARTS for **KTM 390** Adventure

## PARTS for **KTM 990** Super Duke 05-13

RH-KTMSD/08 Rear Hugger

Made of ABS plastic in glossy black color.

SC-KTMSD/08 Seat Cover

Made of ABS plastic in glossy black color. Stainless steel support accessories.

### PARTS for **KTM 990 SMT**

RH-KTMSD/08 **Rear Hugger** 

Made of ABS plastic in glossy black color.

### PARTS for SUZUKI DL650 V-STORM 03-11

ES-SDL650/07 **Engine Spoiler** 

Made of ABS plastic in glossy black color. Stainless steel support accessories.

RH-SDL650/07-S **Rear Hugger** 

Made of ABS plastic in glossy black color. Stainless steel support accessories. .

RH-SDL650/07-L **Rear Hugger** 

Made of ABS plastic in glossy black color.

RG-SDL650/07 **Radiator Grill** 

Made of 1.5mm thick iron and aluminum painted with electrostatic paint.

FE-SDL650/07 Fender Extender

# PARTS for SUZUKI DL650 V-STORM 12-15

Made of ABS plastic in glossy black color. Stainless steel support accessories.

RH-SDL650/12-16-S Rear Hugger

Made of ABS plastic in glossy black color. Stainless steel support accessories.

RH-SDL650/12-16-L **Rear Hugger** 

RG-SDL650/12-16 **Radiator Grill** 

Made of ABS plastic in glossy black color. .

Made of 1.5mm thick iron and aluminum painted with electrostatic paint.

## PARTS for SUZUKI DI650 V-STORM 16+

RH-SDL650/16+-S Rear Hugger

Made of ABS plastic in glossy black color. Stainless steel support accessories.

RH-SDL650/16+-L **Rear Hugger** 

Made of ABS plastic in glossy black color

#### **RH-SGLADIUS** Rear Hugger

Made of ABS plastic in glossy black color

### PARTS for SUZUKI GSF 650 BANDIT

ES-SGSF650B/10 Engine Spoiler

Made of ABS plastic in glossy black color. Stainless steel support accessories.

RH-SGSF650B/10 Rear Hugger

Made of ABS plastic in glossy black color.

#### RH-SGSX1300R/08 Rear Hugger

Made of ABS plastic in glossy black color. Stainless steel support accessories.

# PARTS for **SUZUKI GSX650 F**

RH-SGSX650F Rear Hugger

Made of ABS plastic in glossy black color.

# PARTS for TRIUMPH TIGER 1050

RH-TTIG1050 Rear Hugger

Made of ABS plastic in glossy black color.

#### RH-YT7 **Rear Hugger**

Made of ABS plastic in glossy black color.

RH-YFZ1/06 Rear Hugger

Made of ABS plastic I black color.

### PARTS for YAMAHA FJR1300

RH-YFJR1300 **Rear Hugger** 

Made of ABS plastic in black color and stainless steel metal parts..

FE-YFJR1300 Fairink Extender

Made of ABS plastic in black glossy color..

RH-YTZ1200ST Rear Hugger