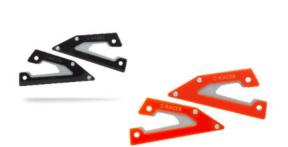

# PARTS for KAWASAKI ZZR1400

RH-KZZR14 **Rear Hugger** 

Made of ABS plastic in glossy black color.

PARTS for **KTM 390** Adventure

#### FSC-KTM390ADV-W

#### Front Side Cover

Made from ABS plastic in black glossy color. Also includes the stickers, depending on which code you are purchasing.

#### FSC-KTM390ADV-O

FG-KTM390ADV-W