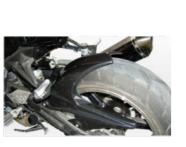

### PARTS for KAWASAKI Z750 08

RH-KZ750/08 **Rear Hugger** 

Made of ABS plastic in glossy black color. Stainless steel support accessories