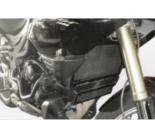

### PARTS for **APRILIA SHIVER** 750 07

ES-ASHIV/07 Engine Spoiler

Made of ABS plastic in glossy black color. Stainless steel support accessories.

#### ES-ASHIV/07-A Engine Spoiler

Made of ABS plastic in glossy black color. Stainless steel support accessories.