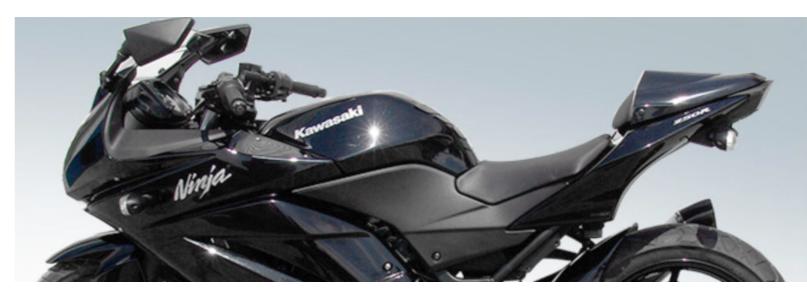

# PARTS for KAWASAKI Z250R Ninja

#### RH-KZ250R/08 **Rear Hugger**

Made of ABS plastic in glossy black color. Stainless steel support accessories

#### SC-KZ250R/08 Seat Cover

Made of ABS plastic in glossy black color. Stainless steel support accessories .