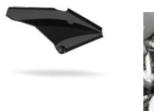

### PARTS for **APRILIA SHIVER** 750 07

ES-ASHIV/07 Engine Spoiler

Made of ABS plastic in glossy black color. Stainless steel support accessories.

#### ES-ASHIV/07-A Engine Spoiler

Made of ABS plastic in glossy black color. Stainless steel support accessories.