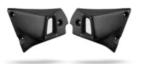

FSC-YXSR Front Side Covers

Made of ABS plastic in black color..

**RSC-YXSR Rear Side Covers** 

Made of ABS plastic in black color.