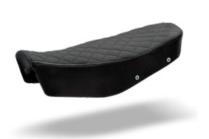

# UNIVERSAL PARTS

**Universal Seats** 

Plastic base-seat pan-With upholstery. 20mm foam (2 PCS)

#### SCR1FC

Plastic base-seat pan-With upholstery. 20mm foam (2 PCS)

SCR2.1

Plastic base-seat pan-With upholstery. 20mm foam (1 PCS)

SCR2FC

Plastic base-seat pan-With upholstery. 20mm foam (2 PCS)

SCR3

Plastic base-seat pan-With upholstery. 20mm foam (2 PCS)