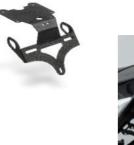

### **Universal Side Number Plate**

Universal Side Number Plates (pair). USNP1

Universal Side Number Plates (pair). Official size for race use. USNP3

Universal Side Number Plates (pair). Official size for race use.