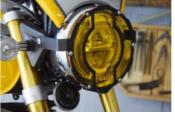

#### PLG-HM Headlight Guard Grill & Screen

Made of iron 2mm thick with electrostatic paint in black color & 3 color plexy 3mm think.