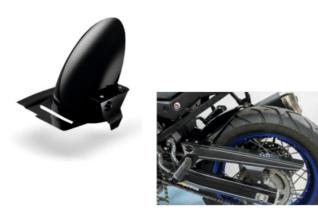

# PARTS for KAWASAKI Z250R Ninja

#### RH-KZ250R/08 **Rear Hugger**

Made of ABS plastic in glossy black color. Stainless steel support accessories