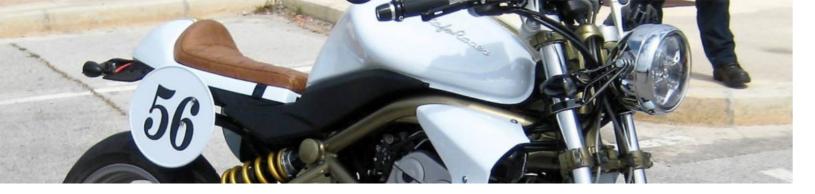

### PARTS for **APRILIA SHIVER** 750 07

ES-ASHIV/07 Engine Spoiler

Made of ABS plastic in glossy black color. Stainless steel support accessories.

#### ES-ASHIV/07-A Engine Spoiler

Made of ABS plastic in glossy black color. Stainless steel support accessories.

#### SC-ASHIV/07 Seat Cover

Made of ABS plastic in glossy black color. Stainless steel support accessories.

#### RG-ASHIV/07 Radiator Grill

Made of 1.5mm thick iron and aluminum painted with electrostatic paint..