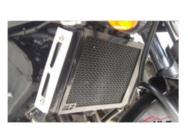

#### RG-ASHIV/07 Radiator Grill

Made of 1.5mm thick iron and aluminum painted with electrostatic paint..