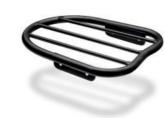

### Universal Luggage Rack for Seats

Top part Aluminummetal rack holders (9 PCS) ULR-1

Top part Aluminummetal rack holders (13 PCS) ULR-1

Top part Aluminummetal rack holders (9 PCS) ULR-3

### Models Luggage Rack for Seats

Top part Aluminummetal rack holders (5 PCS) suitable for SCRBMW.2 &.4 LRBMW

Top part Aluminummetal rack holders (7 PCS) suitable for SCRFCX LRCX

Top part Aluminummetal rack holders (5 PCS) suitable for SCRFSR LRSR