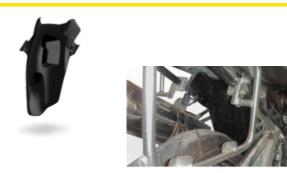

#### LR-BMWK

**Font Fender** From plastic ABS - black matte color

FF-BMWK

Font Side Cover From plastic ABS - black matte color

**FSC-BMWK** 