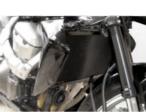

### PARTS for KAWASAKI Z750 08

RH-KZ750/08 **Rear Hugger** 

Made of ABS plastic in glossy black color. Stainless steel support accessories

#### ES-KZ750/08 **Engine Spoiler**

Made of ABS plastic in glossy black color. Stainless steel support accessories