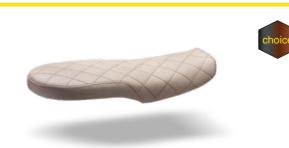

# UNIVERSAL PARTS

**Universal Seats** 

Plastic base-seat pan-With upholstery. 20mm foam (2 PCS)