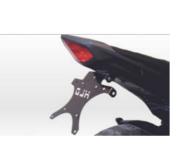

#### NP-HCBR600F/11 **Number Plate**

Made of 2mm thick iron and aluminum painted with electrostatic paint.