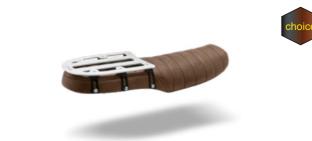

### PARTS for **HONDA Cx 500** 1978–1983

| - |   |   |
|---|---|---|
|   | 1 | 1 |
|   |   | I |
| = |   | I |
|   |   | I |
|   |   |   |

SCRCX Seat & Cowl

Consists of the base which is made of ABS plastic in black color, foam and leatherette.

SCRFCX Seat

Consists of the base which is made of ABS plastic in black color, foam and leatherette.

SCRFCX-LR Seat & Luggage Rack

Consists of the base which is made of ABS plastic in black color, the foam, the leatherette and the rack which is made of aluminum.