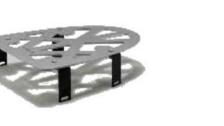

### Universal Luggage Rack for Seats

Top part Aluminummetal rack holders (9 PCS) ULR-1

Top part Aluminummetal rack holders (13 PCS) ULR-1

Top part Aluminummetal rack holders (9 PCS) ULR-3

### Models Luggage Rack for Seats

Top part Aluminummetal rack holders (5 PCS) suitable for SCRBMW.2 &.4 LRBMW

Top part Aluminummetal rack holders (7 PCS) suitable for SCRFCX LRCX

Top part Aluminummetal rack holders (5 PCS) suitable for SCRFSR LRSR