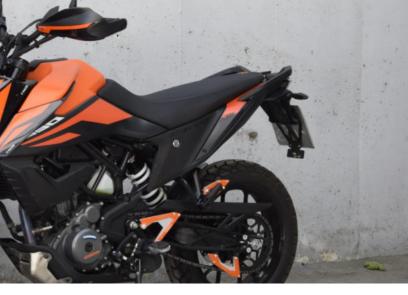

# PARTS for KAWASAKI ZZR1400

RH-KZZR14 **Rear Hugger** 

Made of ABS plastic in glossy black color.

PARTS for **KTM 390** Adventure

#### FSC-KTM390ADV-W

#### Front Side Cover

Made from ABS plastic in black glossy color. Also includes the stickers, depending on which code you are purchasing.

#### FSC-KTM390ADV-O

FG-KTM390ADV-W