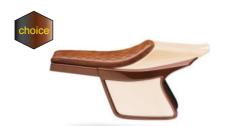

# UNIVERSAL PARTS

**Universal Seats** 

Plastic base-seat pan-With upholstery. 20mm foam (2 PCS)