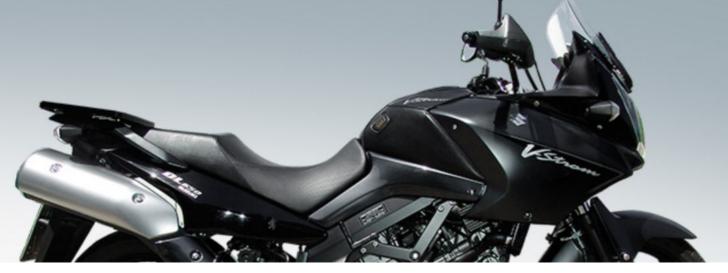

### PARTS for SUZUKI DL650 V-STORM 03-11

ES-SDL650/07 **Engine Spoiler** 

Made of ABS plastic in glossy black color. Stainless steel support accessories.

RH-SDL650/07-S **Rear Hugger** 

Made of ABS plastic in glossy black color. Stainless steel support accessories. .

RH-SDL650/07-L **Rear Hugger** 

Made of ABS plastic in glossy black color.

RG-SDL650/07 **Radiator Grill** 

Made of 1.5mm thick iron and aluminum painted with electrostatic paint.

FE-SDL650/07 Fender Extender