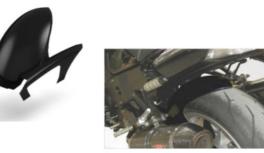

#### RH-ASHIV/07 Rear Hugger

Made of ABS plastic in glossy black color. Stainless steel support accessories..

#### RH-ASHIV/07L Rear Hugger

Made of ABS plastic in glossy black color. Stainless steel support accessories.

NP-ASHIV/07 Number Plate

Made of iron 2mm thick painted with electrostatic paint..

# PARTS for APRILIA DORSODURO 750 09

RH-ADROS/09 Rear Hugger

Made of ABS plastic in glossy black color.

#### **RH-B1200GS Rear Hugger**

Made of ABS plastic in glossy black color.

### PARTS for BMW F650-800 GS

RH-BMWF6-8GS **Rear Hugger** 

Made of ABS plastic in glossy black color.

# PARTS for **DUCATI MULTISTRADA** 1000-1100

RH-DMULTI/06 **Rear Hugger** 

Made of ABS plastic in glossy black color.

### PARTS for HONDA CB500X 13-16

RH-HCB500RL Rear Hugger

Made of ABS plastic in glossy black color.

RH-HCB500RS **Rear Hugger** 

Made of ABS plastic in glossy black color.

### PARTS for HONDA CBF600 06

RH-HCBF6/06 **Rear Hugger** 

Made of ABS plastic in glossy black color.

#### RH-HCB600F/07 **Rear Hugger**

Made of ABS plastic in glossy black color.

### PARTS for HONDA CB 1000 R '08

RH-HCB1000/08L Rear Hugger

Made of ABS plastic in glossy black color..

# PARTS for HONDA CBR 1000 RR '09

RH-HCBR1000RR/09 **Rear Hugger** 

Made of ABS plastic in glossy black color..

## PARTS for HONDA CBR600 F 11+

RH-HCBR600F/11 Rear Hugger

Made of ABS plastic in glossy black color.

RG-HCBR600F/11 **Radiator Grill** 

Made of 1.5mm thick iron and aluminum painted with electrostatic paint.

### PARTS for KAWASAKI Z750 08

RH-KZ750/08 **Rear Hugger** 

Made of ABS plastic in glossy black color. Stainless steel support accessories

#### RH-KZ250R/08 **Rear Hugger**

Made of ABS plastic in glossy black color. Stainless steel support accessories

### PARTS for **KAWASAKI Z1000** 08

RH-KZ1000/08 Rear Hugger

Made of ABS plastic in glossy black color.

# PARTS for KAWASAKI ER6 n&f 06-17

RH-KER6NF/08 **Rear Hugger** 

Made of ABS plastic in glossy black color.

SC-KER6NF/08 **Seat Cover** 

Made of ABS plastic in glossy black color. Stainless steel support accessories.

# PARTS for KAWASAKI ZZR1400

RH-KZZR14 **Rear Hugger** 

Made of ABS plastic in glossy black color.

PARTS for **KTM 390** Adventure

## PARTS for **KTM 990** Super Duke 05-13

RH-KTMSD/08 Rear Hugger

Made of ABS plastic in glossy black color.

SC-KTMSD/08 Seat Cover

Made of ABS plastic in glossy black color. Stainless steel support accessories.

### PARTS for **KTM 990 SMT**

RH-KTMSD/08 **Rear Hugger** 

Made of ABS plastic in glossy black color.

### PARTS for SUZUKI DL650 V-STORM 03-11

ES-SDL650/07 **Engine Spoiler** 

Made of ABS plastic in glossy black color. Stainless steel support accessories.

RH-SDL650/07-S **Rear Hugger** 

Made of ABS plastic in glossy black color. Stainless steel support accessories. .

RH-SDL650/07-L **Rear Hugger** 

Made of ABS plastic in glossy black color.

RG-SDL650/07 **Radiator Grill** 

Made of 1.5mm thick iron and aluminum painted with electrostatic paint.

FE-SDL650/07 Fender Extender

# PARTS for SUZUKI DL650 V-STORM 12-15

Made of ABS plastic in glossy black color. Stainless steel support accessories.

RH-SDL650/12-16-S Rear Hugger

Made of ABS plastic in glossy black color. Stainless steel support accessories.

RH-SDL650/12-16-L **Rear Hugger** 

RG-SDL650/12-16 **Radiator Grill** 

Made of ABS plastic in glossy black color. .

Made of 1.5mm thick iron and aluminum painted with electrostatic paint.

## PARTS for SUZUKI DI650 V-STORM 16+

RH-SDL650/16+-S Rear Hugger

Made of ABS plastic in glossy black color. Stainless steel support accessories.

RH-SDL650/16+-L **Rear Hugger** 

Made of ABS plastic in glossy black color

#### **RH-SGLADIUS** Rear Hugger

Made of ABS plastic in glossy black color

### PARTS for SUZUKI GSF 650 BANDIT

ES-SGSF650B/10 Engine Spoiler

Made of ABS plastic in glossy black color. Stainless steel support accessories.

RH-SGSF650B/10 Rear Hugger

Made of ABS plastic in glossy black color.

#### RH-SGSX1300R/08 Rear Hugger

Made of ABS plastic in glossy black color. Stainless steel support accessories.

# PARTS for **SUZUKI GSX650 F**

RH-SGSX650F Rear Hugger

Made of ABS plastic in glossy black color.

### PARTS for TRIUMPH STREET TRIPLE 675 07-12

RH-TST675/08 Rear Hugger

Made of ABS plastic in glossy black color.

ES-TST675/08 **Engine Spoiler** 

Made of ABS plastic in glossy black color. Stainless steel support accessories.

# PARTS for TRIUMPH TIGER 1050

RH-TTIG1050 Rear Hugger

Made of ABS plastic in glossy black color.

#### RH-YT7 **Rear Hugger**

Made of ABS plastic in glossy black color.

RH-YFZ1/06 Rear Hugger

Made of ABS plastic I black color.

### PARTS for YAMAHA FJR1300

RH-YFJR1300 **Rear Hugger** 

Made of ABS plastic in black color and stainless steel metal parts..

FE-YFJR1300 Fairink Extender

Made of ABS plastic in black glossy color..

RH-YTZ1200ST Rear Hugger