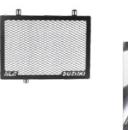

#### RG-ASHIV/07 Radiator Grill

Made of 1.5mm thick iron and aluminum painted with electrostatic paint..