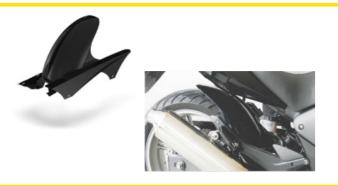

# PARTS for HONDA CB500X 16-18

RH-HCB500XL **Rear Hugger** 

RH-HCB500XS Rear Hugger

Made of ABS plastic in glossy black color.

RG-HCB500X **Radiator Grill** 

Made of 1.5mm thick iron and aluminum painted with electrostatic paint.

#### FE-HCB500X **Fender Extender**

Made of ABS plastic in glossy black color.