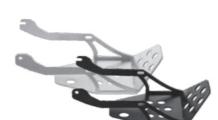

### Universal Luggage Rack for Seats

Top part Aluminummetal rack holders (9 PCS) ULR-1

Top part Aluminummetal rack holders (13 PCS) ULR-1

Top part Aluminummetal rack holders (9 PCS) ULR-3

### Models Luggage Rack for Seats

Top part Aluminummetal rack holders (5 PCS) suitable for SCRBMW.2 &.4 LRBMW

Top part Aluminummetal rack holders (7 PCS) suitable for SCRFCX LRCX

Top part Aluminummetal rack holders (5 PCS) suitable for SCRFSR LRSR