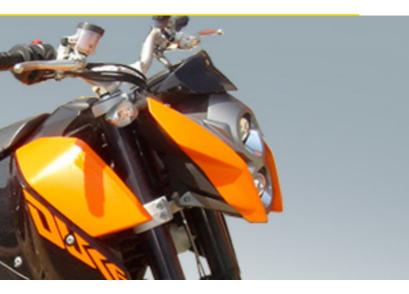

### PARTS for **APRILIA SHIVER** 750 07

ES-ASHIV/07 Engine Spoiler

Made of ABS plastic in glossy black color. Stainless steel support accessories.

#### ES-ASHIV/07-A Engine Spoiler

Made of ABS plastic in glossy black color. Stainless steel support accessories.

#### SC-ASHIV/07 Seat Cover

Made of ABS plastic in glossy black color. Stainless steel support accessories.

#### RG-ASHIV/07 Radiator Grill

Made of 1.5mm thick iron and aluminum painted with electrostatic paint..