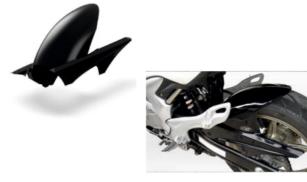

d aluminum painted with electrostatic paint.



FE-SDL650/07 Fender Extender

Από πλαστικό ABS σε μαυρο γυαλιστερό χρώμα.









# PARTS for SUZUKI DL650 V-STORM 12-15





Made of ABS plastic in glossy black color. Stainless steel support accessories.



RH-SDL650/12-16-S Rear Hugger

Made of ABS plastic in glossy black color. Stainless steel support accessories.



RH-SDL650/12-16-L **Rear Hugger** 

RG-SDL650/12-16 **Radiator Grill** 

Made of ABS plastic in glossy black color. .

Made of 1.5mm thick iron and aluminum painted with electrostatic paint.



## PARTS for SUZUKI DI650 V-STORM 16+



RH-SDL650/16+-S Rear Hugger

Made of ABS plastic in glossy black color. Stainless steel support accessories.







RH-SDL650/16+-L **Rear Hugger** 

Made of ABS plastic in glossy black color







RG-SDL650/16+ **Radiator Grill** 

Made of 1.5mm thick iron and aluminum painted with electrostatic paint





# PARTS for **SUZUKI GLADIUS**

#### **ES-SGLADIUS Engine Spoiler**

Made of ABS plastic in glossy black color. Stainless steel support accessories.



#### **RH-SGLADIUS** Rear Hugger



Made of ABS plastic in glossy black color

#### **RG-SGLADIUS Radiator Grill**



Made of 1.5mm thick iron and aluminum painted with electrostatic paint



### PARTS for SUZUKI GSF 650 BANDIT



ES-SGSF650B/10 Engine Spoiler

Made of ABS plastic in glossy black color. Stainless steel support accessories.



RH-SGSF650B/10 Rear Hugger

Made of ABS plastic in glossy black color.



# PARTS for SUZUKI GSX1300R Hayabusa gen2







#### RG-SSGSF650B/10 Radiator Grill

Made of 1.5mm thick iron a