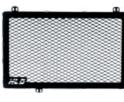

#### RG-ASHIV/07 Radiator Grill

Made of 1.5mm thick iron and aluminum painted with electrostatic paint..