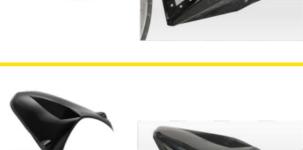

### PARTS for **KAWASAKI Z1000** 08

RH-KZ1000/08 Rear Hugger

Made of ABS plastic in glossy black color.

#### ES-KZ1000/08 Engine Spoiler

Made of ABS plastic in glossy black color. Stainless steel support accessories.