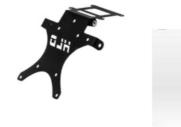

### PARTS for SUZUKI GSXR1000 K6-K7

NP-SGSX1K6-K7 License Plate Holder

Made of 1.5mm thick iron Black Coated Metal