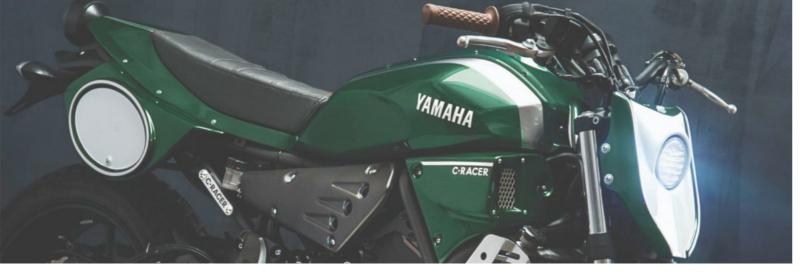

#### RH-HCB600F/07 **Rear Hugger**

Made of ABS plastic in glossy black color.

#### SC-HCB600F/07 Seat Cover

Made of ABS plastic in glossy black color. Stainless steel support accessories.

**RG-HCROS Radiator Grill** 

Made of 1.5mm thick iron and aluminum painted with electrostatic paint.