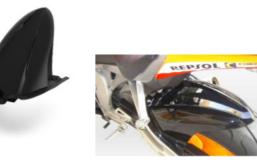

#### SC-HCB600F/07 Seat Cover

Made of ABS plastic in glossy black color. Stainless steel support accessories.

**RG-HCROS Radiator Grill** 

Made of 1.5mm thick iron and aluminum painted with electrostatic paint.