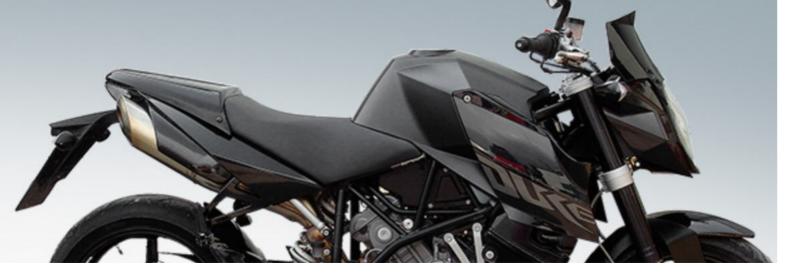

## PARTS for **KTM 990** Super Duke 05-13

RH-KTMSD/08 Rear Hugger

Made of ABS plastic in glossy black color.

SC-KTMSD/08 Seat Cover

Made of ABS plastic in glossy black color. Stainless steel support accessories.

# PARTS for **KTM 990** Super Duke 05-13

### AS-KTMSD/08 **Airflow Screen**

Made of ABS plastic in glossy black color.