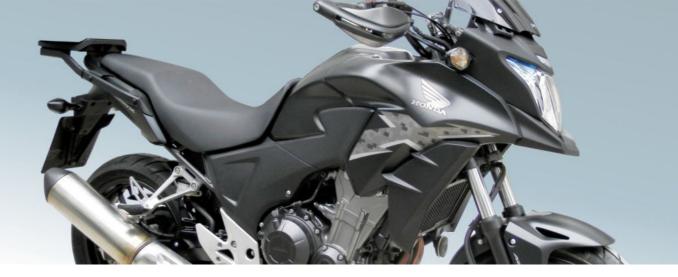

# PARTS for HONDA CB500X 16-18

RH-HCB500XL **Rear Hugger** 

RH-HCB500XS Rear Hugger

Made of ABS plastic in glossy black color.

RG-HCB500X **Radiator Grill** 

Made of 1.5mm thick iron and aluminum painted with electrostatic paint.

#### FE-HCB500X **Fender Extender**

Made of ABS plastic in glossy black color.