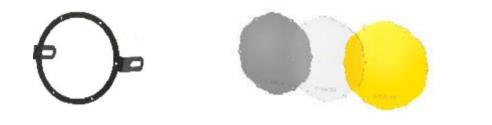

Universal Headlight Guard Grills

Metallic Grill & Base-3 pcs of Plexiglas (5 PCS) UPLG-1

Metallic Grill-3 pcs of Plexiglas (4 PCS) UPLG-2

Metallic Grill-3 pcs of Plexiglas (4 PCS) UPLG-3

Metallic Grill-(1 PCS) ULG-1

Metallic Grill-(1 PCS) ULG-2

Metallic Grill-(1 PCS) ULG-3