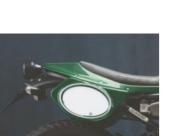

### PARTS for **HONDA Cx 500** 1978–1983

| - |   |   |
|---|---|---|
|   | 1 | 1 |
|   |   | I |
| = |   | I |
|   |   | I |
|   |   |   |

SCRCX Seat & Cowl

Consists of the base which is made of ABS plastic in black color, foam and leatherette.