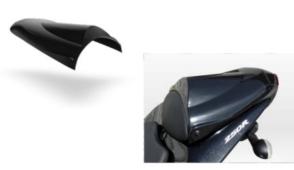

### PARTS for KAWASAKI Z750 08

RH-KZ750/08 **Rear Hugger** 

Made of ABS plastic in glossy black color. Stainless steel support accessories

#### SC-KZ750/08 Seat Cover

Made of ABS plastic in glossy black color. Stainless steel support accessories