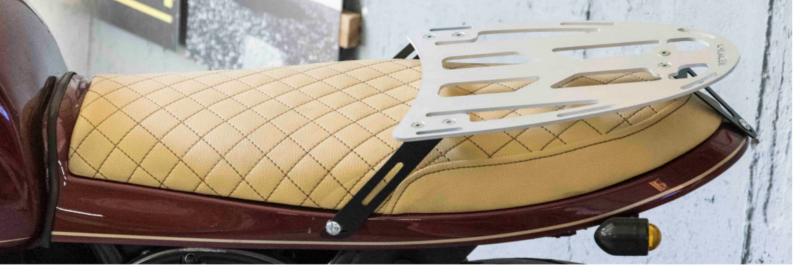

### Universal Luggage Rack for Seats

Top part Aluminummetal rack holders (9 PCS) ULR-1

Top part Aluminummetal rack holders (13 PCS) ULR-1

Top part Aluminummetal rack holders (9 PCS) ULR-3