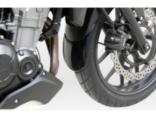

## PARTS for HONDA MONKEY 125 19+

MCR-HM **Headlights Mask** 

Made of ABS plastic in glossy black color.

FFS-HM Front Fender Scrabler

Made of ABS plastic in glossy black color.

FF-FG-HM-S & FF-FG-HM-B Front Fender Street

aluminum painted with electrostatic paint in black or silver color.

CP-HM-S & CP-HM-B Tube Guard

Made of 3mm thick aluminum painted with electrostatic paint in black or silver color.

The Fenter made of ABS plastic in glossy black color. The Fork Guard made of 3mm thick

#### FG-HM-S & FG-HM-B **Fork Guard**

Made of 3mm thick aluminum painted with electrostatic paint in black or silver color.