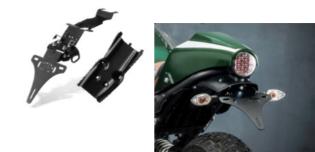

### **Universal Side Number Plate**

Universal Side Number Plates (pair). USNP1

Universal Side Number Plates (pair). Official size for race use. USNP3

Universal Side Number Plates (pair). Official size for race use.

### Universal License holder plate

Metallic Holder License plate (2 PCS) NUNP-1

Metallic Holder License plate

(2 PCS) NUNP-2

Metallic Holder License plate (3 PCS) NUNP-3

Metallic Holder License plate (2 PCS) UNP-1

Metallic Holder License plate (2 PCS) UNP-2

Metallic Holder License plate (3 PCS) UNP-3

Metallic Holder License plate (3 PCS) UNP-4