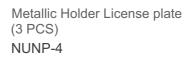

Metallic Holder License plate (2 PCS) UNP-2

Metallic Holder License plate (3 PCS) UNP-3

Metallic Holder License plate (3 PCS) UNP-4