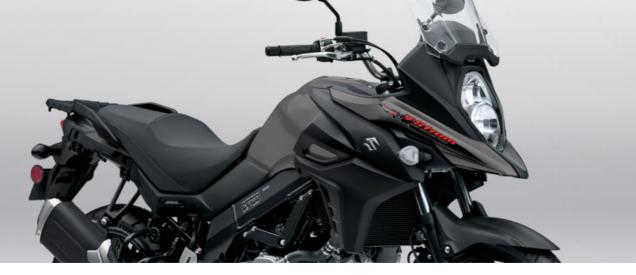

# PARTS for HONDA VFR1200X CROSSTOURER

#### SC-HCB600F/07 Seat Cover

Made of ABS plastic in glossy black color. Stainless steel support accessories.

**RG-HCROS Radiator Grill** 

Made of 1.5mm thick iron and aluminum painted with electrostatic paint.