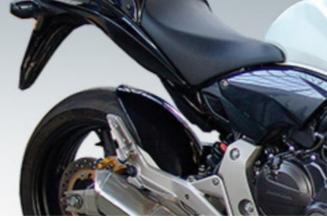

### PARTS for HONDA CB500X 13-16

RH-HCB500RL Rear Hugger

Made of ABS plastic in glossy black color.

RH-HCB500RS **Rear Hugger** 

Made of ABS plastic in glossy black color.

#### RG-HCB500R Radiator Grill

Made of 1.5mm thick iron and aluminum painted with electrostatic paint..