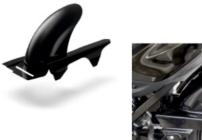

#### RH-ASHIV/07 Rear Hugger

Made of ABS plastic in glossy black color. Stainless steel support accessories..

#### RH-ASHIV/07L Rear Hugger

Made of ABS plastic in glossy black color. Stainless steel support accessories.

NP-ASHIV/07 Number Plate

Made of iron 2mm thick painted with electrostatic paint..