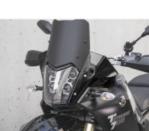

ort accessories.

# PARTS for TRIUMPH TIGER 1050



RH-TTIG1050 Rear Hugger

Made of ABS plastic in glossy black color.

#### RG-TTIG1050 Radiator & Oil Grill



Made of 1.5mm thick iron and aluminum painted with electrostatic paint.

#### FE-TTIG1050 Fender Extender



Made of ABS plastic in glossy black color.



### PARTS for YAMAHA TENERE 700 / T7



FFE-YT7 Front Fender Enduro

Made of ABS plastic in glossy black color. With metal base made of iron painted with electrostatics







FMG-YT7 Font Mud Guard

Made of ABS plastic in glossy black color. With metal base made of iron painted with electrostatics





FC-YT7 Frame Cover

Made of ABS plastic in glossy black color.

### CG-YT7-S & CG-YT7-B Chain Guard

Aluminum 3mm thick, with electrostatic painting in black or silver color.









## PARTS for YAMAHA TENERE 700 / T7

#### FFS-YT7 Front Fender Street - Front Beak

Made of ABS plastic in glossy black color. With metal base made of iron painted with electrostatics



#### RH-YT7 **Rear Hugger**

Made of ABS plastic in glossy black color.



#### FE-YT7 Fairing Extender

Made of ABS plastic in glossy black color.



#### NP-YT7-S & NP-YT7-B License Plate Holder

Iron 2mm thick, with electrostatic painting in black color.



### PARTS for YAMAHA XSR700





#### MCR-YXSR Café Racer Headlight Mask

Made of ABS plastic in black color. With metal base made of stainless steel and gelatins in 3 colors

FFCR-YXSR Café Racer Front Fender

Made of ABS plastic in black color.















FSC-YXSR Front Side Covers

Made of ABS plastic in black color..





**RSC-YXSR Rea