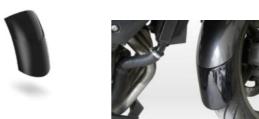

CR.WM-KIT/1

Universal Front fender UFF1

Universal Front fender "sharper" UFF2S

Universal Front fender "smooth" UFF3S

Universal Front fender "curved" UFF4S

### Universal Fenders

Universal Rear fender URF1

Universal Front fender "sharper" UFF2L

Universal Front fender "smooth" UFF3L

Universal Front fender "curved" UFF4L

Universal Front Mask-Number Plate.

Official size for race use.