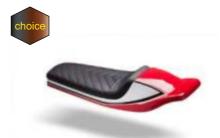

# When you see this symbol, you have the option to choose from the following material, stitching types, and thread colors:

### **Upholstery material** from synthetic leather in 6 colors

### 5 Stitching types

------

Square S

Chevron (V Design) V

### 6 Thread colors

Chocolate С

Black В

Yellow Υ