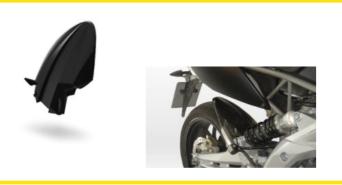

### Universal Fenders

Universal Rear fender URF1

Universal Front fender "sharper" UFF2L

Universal Front fender "smooth" UFF3L

Universal Front fender "curved" UFF4L

Universal Front Mask-Number Plate.

Official size for race use.