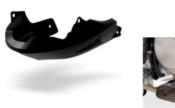

### PARTS for SUZUKI DL650 V-STORM 03-11

ES-SDL650/07 **Engine Spoiler** 

Made of ABS plastic in glossy black color. Stainless steel support accessories.

RH-SDL650/07-S **Rear Hugger** 

Made of ABS plastic in glossy black color. Stainless steel support accessories. .

RH-SDL650/07-L **Rear Hugger** 

Made of ABS plastic in glossy black color.

RG-SDL650/07 **Radiator Grill** 

Made of 1.5mm thick iron and aluminum painted with electrostatic paint.

FE-SDL650/07 Fender Extender