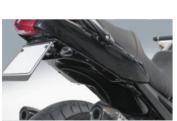

### PARTS for **APRILIA SHIVER** 750 07

ES-ASHIV/07 Engine Spoiler

Made of ABS plastic in glossy black color. Stainless steel support accessories.

#### ES-ASHIV/07-A Engine Spoiler

Made of ABS plastic in glossy black color. Stainless steel support accessories.