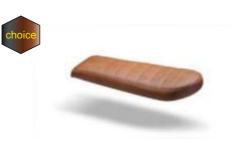

# UNIVERSAL PARTS

**Universal Seats** 

Plastic base-seat pan-With upholstery. 20mm foam (2 PCS)