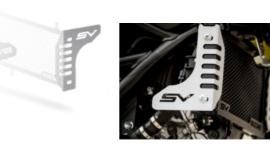

Seat base –ABS Plastic Upholstery – Artificial Leather Foam Thickness 20mm-400mm With Site Number plate from ABS Plastic

ES-SSV-A Engine Guard

Glossy Black ABS Plastic with UV protection

# PARTS for **SUZUKI SV650**

ES-SSV-B Engine Guard

SC-SSV

Seat Cover

Glossy Black ABS Plastic with UV protection

ABS Plastic Black mat with UV protection

RG-SSV Radiator Grill

Black Electrostatic Coated Metal