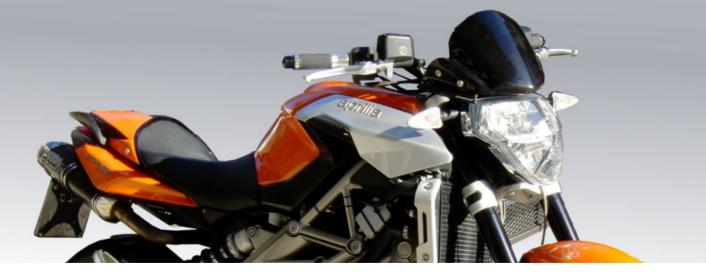

### PARTS for **APRILIA SHIVER** 750 07

ES-ASHIV/07 Engine Spoiler

Made of ABS plastic in glossy black color. Stainless steel support accessories.

#### ES-ASHIV/07-A Engine Spoiler

Made of ABS plastic in glossy black color. Stainless steel support accessories.

#### SC-ASHIV/07 Seat Cover

Made of ABS plastic in glossy black color. Stainless steel support accessories.

#### RG-ASHIV/07 Radiator Grill

Made of 1.5mm thick iron and aluminum painted with electrostatic paint..