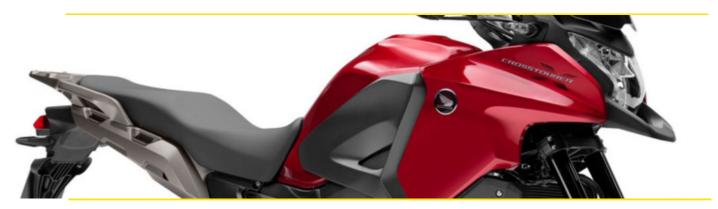

#### SC-HCB600F/07 Seat Cover

Made of ABS plastic in glossy black color. Stainless steel support accessories.

**RG-HCROS Radiator Grill** 

Made of 1.5mm thick iron and aluminum painted with electrostatic paint.