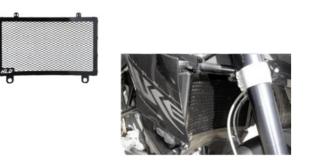

#### RG-ASHIV/07 Radiator Grill

Made of 1.5mm thick iron and aluminum painted with electrostatic paint..