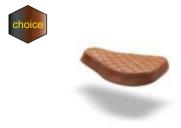

# When you see this symbol, you have the option to choose from the following material, stitching types, and thread colors:

### **Upholstery material** from synthetic leather in 6 colors

### 5 Stitching types

------

Square S

Chevron (V Design) V

### 6 Thread colors

Chocolate С

Black В

Yellow Υ