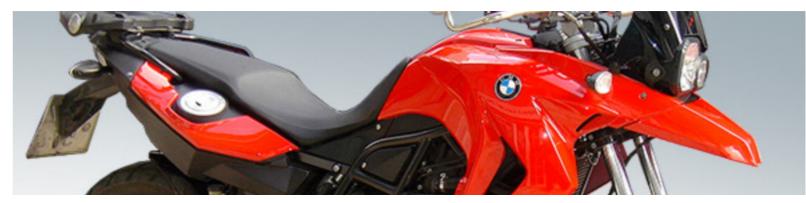

### PARTS for BMW F650-800 GS

RH-BMWF6-8GS **Rear Hugger** 

Made of ABS plastic in glossy black color.

#### FE-BMWF6-8GS Fender Extender

Made of ABS plastic in glossy black color.