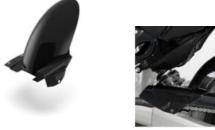

glossy black color.















#### RG-HCB500R Radiator Grill

Made of 1.5mm thick iron and aluminum painted with electrostatic paint..











# PARTS for HONDA CBF1000 11





Made of ABS plastic in glossy black color.

#### HCBF1/11 Engine Spoiler



Made of ABS plastic in glossy black color. Stainless steel support accessories

#### RG-HCBF1/11 Radiator Grill



Made of 1.5mm thick iron and aluminum painted with electrostatic paint.

### FE-HCBF1/11 **Fender Extender**



Made of ABS plastic in glossy black color.



### PARTS for HONDA CBF600 06



RH-HCBF6/06 **Rear Hugger** 

Made of ABS plastic in glossy black color.

#### ES-HCBF6/06 **Engine Spoiler**

Made of ABS plastic in glossy black color. Stainless steel support accessories.



# PARTS for HONDA CB 600F Hornet '07















Made of 1.5mm thick iron and aluminum painted with electrostatic paint.

#### FE-HCBF6/06 Fender Extender

Made of ABS plastic in glossy black color.



# PARTS for HONDA VFR1200X CROSSTOURER













#### RH-HCB600F/07 **Rear Hugger**



Made of ABS plastic in glossy black color.

#### SC-HCB600F/07 Seat Cover

Made of ABS plastic in glossy black color. Stainless steel support accessories.



**RG-HCROS Radiator Grill** 

Made of 1.5mm thick iron and aluminum painted with electrostatic paint.



### PARTS for HONDA CB 1000 R '08





RH-HCB1000/08L Rear Hugger

Made of ABS plastic in glossy black color..

#### RH-HCB1000/08S Rear Hugger

Από πλαστικό ABS σε μαυρο γυαλιστερό χρώμα.















#### SC-HCB1000/08 Seat Cover

Made of ABS plastic in glossy black color. St