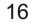

# PARTS for HONDA CB 600F Hornet '07

Made of 1.5mm thick iron and aluminum painted with electrostatic paint.

#### RH-HCB600F/07 **Rear Hugger**

Made of ABS plastic in glossy black color.

#### SC-HCB600F/07 Seat Cover

Made of ABS plastic in glossy black color. Stainless steel support accessories.

**RG-HCROS Radiator Grill** 

Made of 1.5mm thick iron and aluminum painted with electrostatic paint.