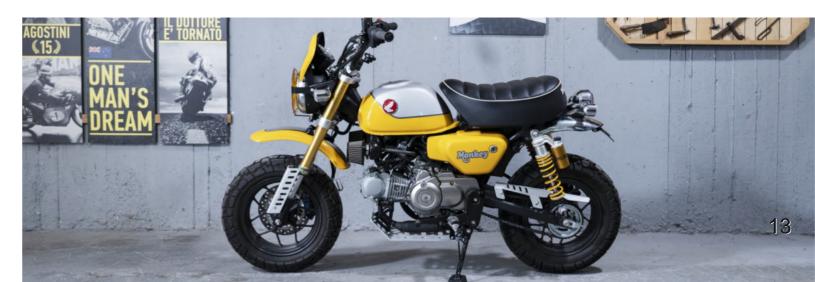

## PARTS for HONDA MONKEY 125 19+

MCR-HM **Headlights Mask** 

Made of ABS plastic in glossy black color.

FFS-HM Front Fender Scrabler

Made of ABS plastic in glossy black color.

FF-FG-HM-S & FF-FG-HM-B Front Fender Street

aluminum painted with electrostatic paint in black or silver color.

CP-HM-S & CP-HM-B Tube Guard

Made of 3mm thick aluminum painted with electrostatic paint in black or silver color.

The Fenter made of ABS plastic in glossy black color. The Fork Guard made of 3mm thick

# PARTS for HONDA MONKEY 125 19+