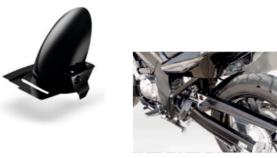

# PARTS for APRILIA DORSODURO 750 09

RH-ADROS/09 Rear Hugger

Made of ABS plastic in glossy black color.