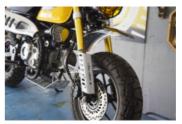

Rear Hugger



Made of ABS plastic in glossy black color.

RG-HCB500X **Radiator Grill** 



Made of 1.5mm thick iron and aluminum painted with electrostatic paint.

#### FE-HCB500X **Fender Extender**



Made of ABS plastic in glossy black color.



## PARTS for HONDA MONKEY 125 19+

MCR-HM **Headlights Mask** 

Made of ABS plastic in glossy black color.

FFS-HM Front Fender Scrabler

Made of ABS plastic in glossy black color.

FF-FG-HM-S & FF-FG-HM-B Front Fender Street

aluminum painted with electrostatic paint in black or silver color.

CP-HM-S & CP-HM-B Tube Guard

Made of 3mm thick aluminum painted with electrostatic paint in black or silver color.

The Fenter made of ABS plastic in glossy black color. The Fork Guard made of 3mm thick

12









# PARTS for HONDA MONKEY 125 19+



















#### FG-HM-S & FG-HM-B **Fork Guard**

Made of 3mm thick aluminum painted with electrostatic paint in black or silver color.

# CG-HM-S & CG\_HM-B Chain Guard

Made of 3mm thick aluminum painted with electrostatic paint in black or silver color.

#### EG-HM-S & EG-HM-B **Engine Guard**

Made of 4mm thick aluminum painted with electrostatic paint in black or silver color. End iron 2mm thick with electrostatic paint in black color.

#### NP-HM License Plate Holder

Made of iron 2mm thick with electrostatic paint in black color.

#### PLG-HM Headlight Guard Grill & Screen

Made of iron 2mm thick with electrostatic paint in black color & 3 color plexy 3mm think.



### PARTS for HONDA CB500X 13-16



RH-HCB500RL Rear Hugger

Made of ABS plastic in glossy black color.

RH-HCB500