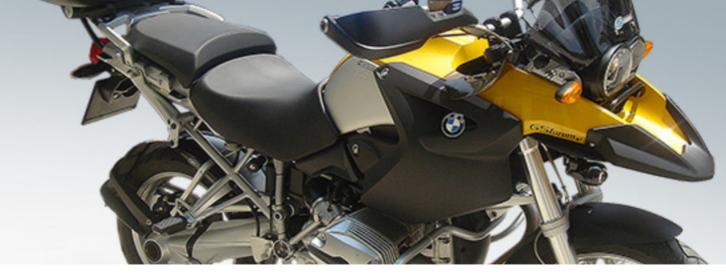

# PARTS for BMW GS1200

#### **RH-B1200GS Rear Hugger**

Made of ABS plastic in glossy black color.