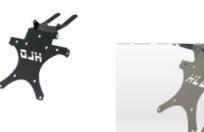

#### NP-KZ750/08 **Number Plate**

Made of 2 mm thick iron and aluminum painted with electrostatic paint.

22

# PARTS for KAWASAKI Z750 08

RG-KZ750/08 **Radiator Grill** 

Made of 1.5mm thick iron and aluminum painted with electrostatic paint.