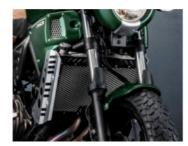

RG-RE Radiator Grill

Black or Silver Electrostatic Coated Metal

EG-RE Engine Guard

Silver Electrostatic Coated Metal

SNP-RE Side Number Plates

ABS Plastic Black mat with UV protection