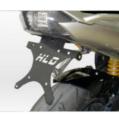

### PARTS for SUZUKI GSXR1000 K6-K7

NP-SGSX1K6-K7 License Plate Holder

Made of 1.5mm thick iron Black Coated Metal