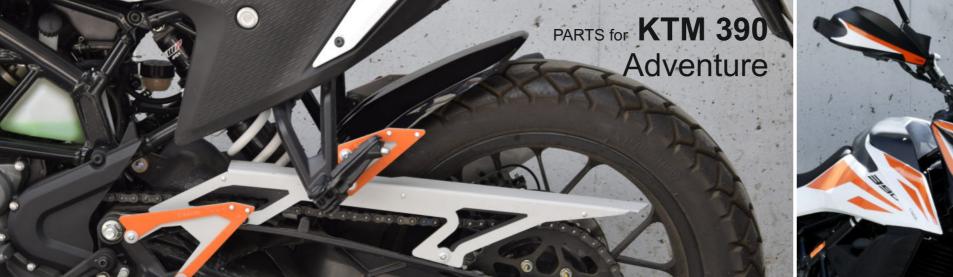

# PARTS for KAWASAKI ZZR1400

RH-KZZR14 **Rear Hugger** 

Made of ABS plastic in glossy black color.

PARTS for **KTM 390** Adventure