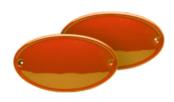

### **Universal Side Number Plate**

Universal Side Number Plates (pair). USNP1

Universal Side Number Plates (pair). Official size for race use. USNP3

Universal Side Number Plates (pair). Official size for race use.

USNP5

Universal Side Number Plates (pair). USNP2

Universal Side Number Plates (pair). Official size for race use. USNP4

Universal Side Number Plates (pair). Official size for race use. USNP14