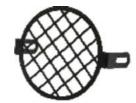

Universal Headlight Guard Grills

Metallic Grill & Base-3 pcs of Plexiglas (5 PCS) UPLG-1

Metallic Grill-3 pcs of Plexiglas (4 PCS) UPLG-2

Metallic Grill-3 pcs of Plexiglas (4 PCS) UPLG-3

Metallic Grill-(1 PCS) ULG-1

Metallic Grill-(1 PCS) ULG-2

Metallic Grill-(1 PCS) ULG-3