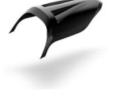

#### ES-ADORS/09 **Engine Spoiler**

Made of ABS plastic in glossy black color. Stainless steel support accessories.

Made of ABS plastic in glossy black color. Stainless steel support accessories