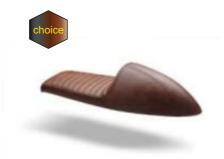

### PARTS for **HONDA Cx 500** 1978–1983

| - |   |   |
|---|---|---|
|   | 1 | 1 |
|   |   | I |
| = |   | I |
|   |   | I |
|   |   |   |

SCRCX Seat & Cowl

Consists of the base which is made of ABS plastic in black color, foam and leatherette.

SCRFCX Seat

Consists of the base which is made of ABS plastic in black color, foam and leatherette.

SCRFCX-LR Seat & Luggage Rack

Consists of the base which is made of ABS plastic in black color, the foam, the leatherette and the rack which is made of aluminum.