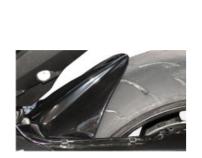

#### RH-ASHIV/07 Rear Hugger

Made of ABS plastic in glossy black color. Stainless steel support accessories..

#### RH-ASHIV/07L Rear Hugger

Made of ABS plastic in glossy black color. Stainless steel support accessories.

NP-ASHIV/07 Number Plate

Made of iron 2mm thick painted with electrostatic paint..