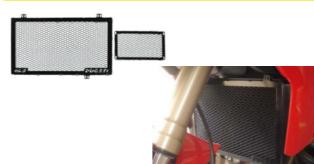

#### RG-DMULT1200 **Radiator Grill**

Made of 1.5mm thick iron and aluminum painted with electrostatic paint.