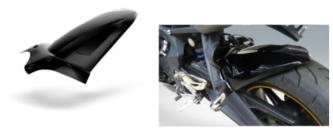

# PARTS for TRIUMPH TIGER 1050

RH-TTIG1050 Rear Hugger

Made of ABS plastic in glossy black color.

#### RG-TTIG1050 Radiator & Oil Grill

Made of 1.5mm thick iron and aluminum painted with electrostatic paint.

#### FE-TTIG1050 Fender Extender

Made of ABS plastic in glossy black color.