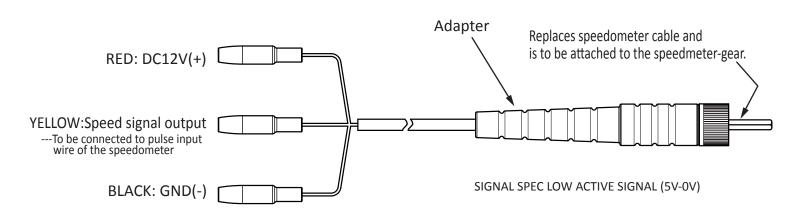

## **#87429 Speed Pulse Converter**

for DAYTONA multifunction computer ASURA, electrical speedometers VELONA, NANO and other electrical speedometers

## features

- ★Enables electrical speedometers to be used on motorcycles/ATV's with a mechanical speedometer.
- ★Converts mechanical movement of the speedometer gear/cable to electrical pulse signal, and then sends the pulse signal to the electrical speedometers.
- ★ Requires to recalibrate the speedometer according to the speedometer's installing instruction.
- ★ Needs stable 12V power supply to run the converter
- ★Won't work with 6V or AC12V vehicles

## wiring