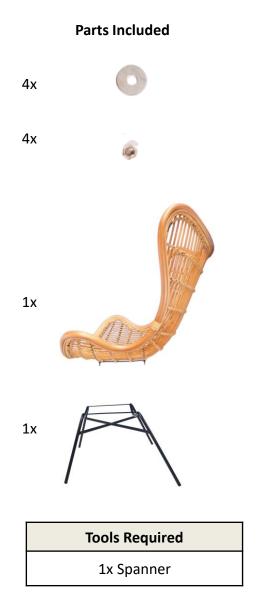

| Parts              | Material          | Finishing                     |
|--------------------|-------------------|-------------------------------|
| 1 Seat             | Iron/<br>Rattan   | Powder<br>Coated/<br>Melamine |
| 1 Legs             | Iron              | Powder<br>Coated              |
| 4 Metal<br>Washers | Anodized<br>Steel | -                             |
| 4 Metal<br>Nuts    | Anodized<br>Steel | -                             |