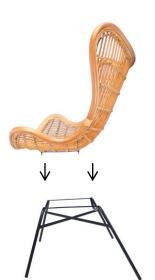

## **Tobias Chair Assembly Instructions**

Longer Legs at the Back, shorter legs at the front

Step 1: Place seat onto the legs with the longer legs towards the back of the chair

Step 2: Align preattached bolts on seat with holes on metal legs

Step 3: Fasten the washer and metal nut onto each bolt securely. Use a spanner to tighten.