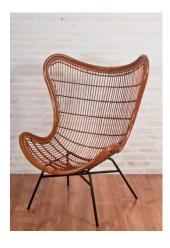

g                |  |
| Max Weight  | 130 kg                 |  |

| Parts              | Material          | Finishing                     |
|--------------------|-------------------|-------------------------------|
| 1 Seat             | Iron/<br>Rattan   | Powder<br>Coated/<br>Melamine |
| 1 Legs             | Iron              | Powder<br>Coated              |
| 4 Metal<br>Washers | Anodized<br>Steel | -                             |
| 4 Metal<br>Nuts    | Anodized<br>Steel | -                             |



**Chair Fully Assembled** 



## **Tobias Chair Assembly Instructions**

Longer Legs at the Back, shorter legs at the front



Step 1: Place seat onto the legs with the longer legs towards the back of the chair



Step 2: Align preattached bolts on seat with holes on metal legs



Step 3: Fasten the washer and metal nut onto each bolt securely. Use a spanner to tighten.

## IMPORTANT, RETAIN FOR FUTURE REFERENCE: READ CAREFULLY

Maintenance Instructions -To minimise the risk of injury, regularly check all the parts to ensure that they are well fixed and tighten if necessary.