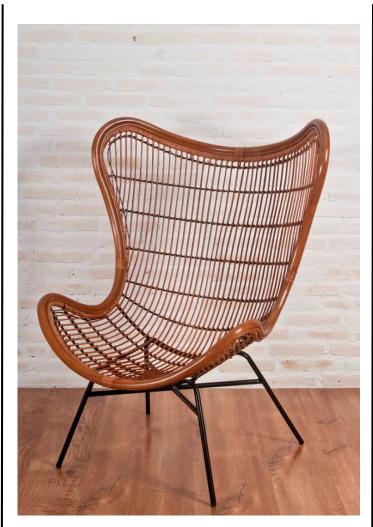

## **Tobias Lounge Chair Assembly Instructions**

| Information |                        |  |
|-------------|------------------------|--|
| Size        | 87.5cm x 86cm x 110 cm |  |
| Net Weight  | 9.45 kg                |  |
| Max Weight  | 130 kg                 |  |

| Parts              | Material          | Finishing                     |
|--------------------|-------------------|-------------------------------|
| 1 Seat             | Iron/<br>Rattan   | Powder<br>Coated/<br>Melamine |
| 1 Legs             | Iron              | Powder<br>Coated              |
| 4 Metal<br>Washers | Anodized<br>Steel | -                             |
| 4 Metal<br>Nuts    | Anodized<br>Steel | -                             |



**Chair Fully Assembled** 



## **Tobias Chair Assembly Instructions**

Longer Legs at the Back, shorter legs at the front



Step 1: Place seat onto the legs with the longer legs towards the back of the chair



Step 2: Align preattached bolts on seat with holes on metal legs



Step 3: Fasten the washer and metal nut onto each bolt securely. Use a spanner to tighten.

## IMPORTANT, RETAIN FOR FUTURE REFERENCE: READ CAREFULLY

Maintenance Instructions -To minimise the risk of injury, regularly check all the parts to ensure that they are well fixed and tighten if necessary.