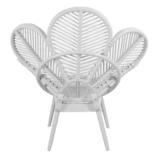

-----|----------------|--|
| Size          | 102 x 75 x 104 |  |
| Net Weight    | 8.5kg          |  |
| Max<br>Weight | 130kgs         |  |

| Parts                     | Material          | Finishing |
|---------------------------|-------------------|-----------|
| 1 Seat                    | Rattan            | Malamine  |
| 1 Legs                    | Wood              | Melamine  |
| 2 Long<br>Sharp<br>Screw  | Anodized<br>Steel | -         |
| 2 Short<br>Sharp<br>Screw | Anodized<br>Steel | -         |



**Chair Fully Assembled** 



## Petal Chair Assembly Instructions





Step 1: Place seat onto the legs with the higher part of the legs towards the front



Step 2: Align seat with pre cut grooves on Legs



Step 3: Screw in 2 Long sharp screws in predrilled holes under the seat



Step 4: Screw in 2 short sharp screw in pre drilled holes behind the legs

## IMPORTANT, RETAIN FOR FUTURE REFERENCE: READ CAREFULLY

Maintenance Instructions -To minimise the risk of injury, regularly check all the parts to ensure that they are well fixed and tighten if necessary.