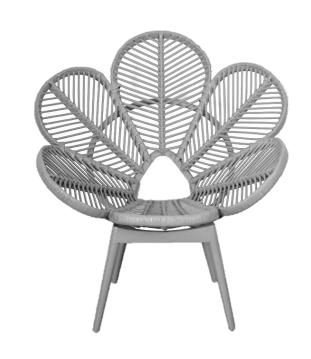

## **Petal Chair Assembly Instructions**

| Information   |                |  |
|---------------|----------------|--|
| Size          | 102 x 75 x 104 |  |
| Net Weight    | 8.5kg          |  |
| Max<br>Weight | 130kgs         |  |

| Parts                     | Material          | Finishing |
|---------------------------|-------------------|-----------|
| 1 Seat                    | Rattan            | Malamine  |
| 1 Legs                    | Wood              | Melamine  |
| 2 Long<br>Sharp<br>Screw  | Anodized<br>Steel | -         |
| 2 Short<br>Sharp<br>Screw | Anodized<br>Steel | -         |



**Chair Fully Assembled** 



## Petal Chair Assembly Instructions





Step 1: Place seat onto the legs with the higher part of the legs towards the front



Step 2: Align seat with pre cut grooves on Legs



Step 3: Screw in 2 Long sharp screws in predrilled holes under the seat



Step 4: Screw in 2 short sharp screw in pre drilled holes behind the legs

## IMPORTANT, RETAIN FOR FUTURE REFERENCE: READ CAREFULLY

Maintenance Instructions -To minimise the risk of injury, regularly check all the parts to ensure that they are well fixed and tighten if necessary.