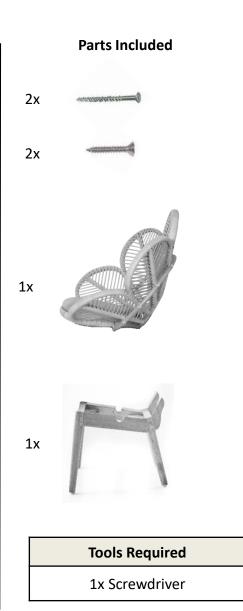

## **Petal Chair Assembly Instructions**

| Information   |                |  |
|---------------|----------------|--|
| Size          | 102 x 75 x 104 |  |
| Net Weight    | 8.5kg          |  |
| Max<br>Weight | 130kgs         |  |

| Parts                     | Material          | Finishing |
|---------------------------|-------------------|-----------|
| 1 Seat                    | Rattan            | Malamine  |
| 1 Legs                    | Wood              | Melamine  |
| 2 Long<br>Sharp<br>Screw  | Anodized<br>Steel | -         |
| 2 Short<br>Sharp<br>Screw | Anodized<br>Steel | -         |