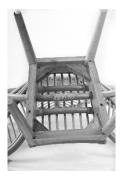

## Petal Chair Assembly Instructions

Step 1: Place seat onto the legs with the higher part of the legs towards the front

Step 2: Align seat with pre cut grooves on Legs

Step 3: Screw in 2 Long sharp screws in predrilled holes under the seat

Step 4: Screw in 2 short sharp screw in pre drilled holes behind the legs