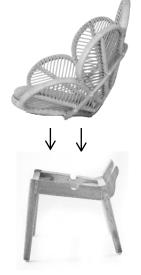

## Petal Chair Assembly Instructions

Step 1: Place seat onto the legs with the higher part of the legs towards the front

Step 2: Align seat with pre cut grooves on Legs

Step 3: Screw in 2 Long sharp screws in predrilled holes under the seat

Step 4: Screw in 2 short sharp screw in pre drilled holes behind the legs