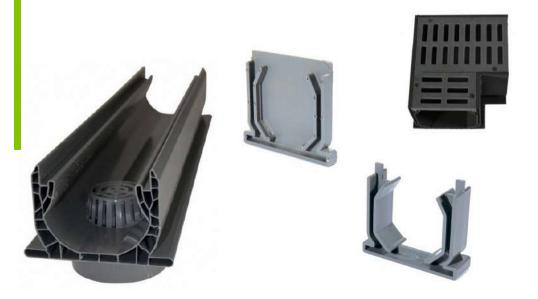

# Plastic 3 Inch

Our exciting new range of 3 inch channels are slimmer and just as robust as ever. They offer a great alternative to our main 5 inch range allowing narrower drainage solutions to be applied to different areas around your garden or patio. They even come with a whole host of accessories including end caps, coupling, 90 degree elbows, reducer hubs and more.

## Cutting Edge *Slimmer Designs*

As well as our decorative plastic options many of our most popular 5 inch designs have also been redesigned for our 3 inch range of channels. This includes designs in stainless steel, cast iron and even Jonite composite stone.