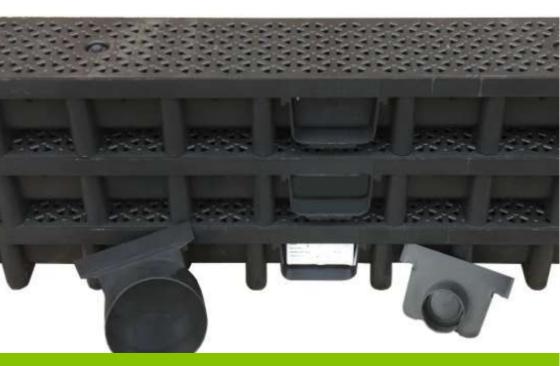

### Accessories & Garage Packs

Our 5 inch range comes with a full selection of compatible accessories including end plates with various sized outlets, silt boxes and channel fixing kits.

## GARAGE PACK CONTENTS

3 x Aquascape Black Plastic Channels 1000L x 130W x 105H 3 x Aquascape Black Plastic Channel Grates 1000L x 125W 1 x Aquascape Black Plastic End Plate with 50mm Outlet 1 x Aquascape Black Plastic End Plate with 110mm Outlet