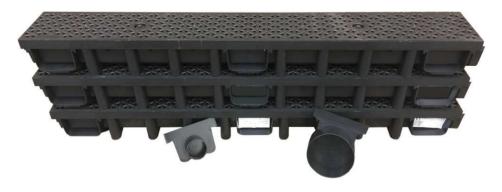

### Accessories & Garage Packs

Our 5 inch range comes with a full selection of compatible accessories including end plates with various sized outlets, silt boxes and channel fixing kits.

## GARAGE PACK CONTENTS

3 x Aquascape Black Plastic Channels 1000L x 130W x 105H 3 x Aquascape Black Plastic Channel Grates 1000L x 125W 1 x Aquascape Black Plastic End Plate with 50mm Outlet 1 x Aquascape Black Plastic End Plate with 110mm Outlet