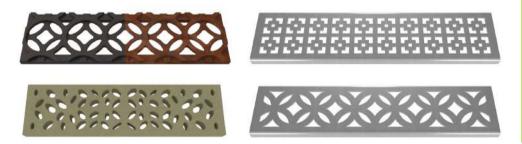

### Accessories & Garage Packs

Our 5 inch range comes with a full selection of compatible accessories including end plates with various sized outlets, silt boxes and channel fixing kits.

## GARAGE PACK CONTENTS

3 x Aquascape Black Plastic Channels 1000L x 130W x 105H 3 x Aquascape Black Plastic Channel Grates 1000L x 125W 1 x Aquascape Black Plastic End Plate with 50mm Outlet 1 x Aquascape Black Plastic End Plate with 110mm Outlet