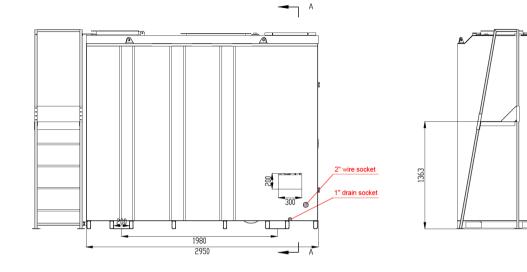

E-E

|          | TOLEUMIZES :<br>ALL DUBBOOGS IN MIN<br>UALES STOTE<br>ALL TOLEUMIZES TO THE<br>ALL TOLEUMIZES TO<br>FOLLOWS:<br>0<br>0<br>0<br>0<br>0<br>0<br>0<br>0<br>0<br>0<br>0<br>0<br>0<br>0<br>0<br>0<br>0<br>0<br>0 |  | GOIS II NI<br>AXID OHENISE,<br>UNCS TO BE AS<br>0<br>0<br>0<br>0 |          |           |        | STORE SELF BUNDED TANK 5500L |           |               |   |         |     |  |
|----------|-------------------------------------------------------------------------------------------------------------------------------------------------------------------------------------------------------------|--|------------------------------------------------------------------|----------|-----------|--------|------------------------------|-----------|---------------|---|---------|-----|--|
| DESIGN   | SIGN                                                                                                                                                                                                        |  | DATE                                                             | MATERIAL | WEICH     | WEICHT |                              | STORE-5.5 |               |   |         |     |  |
| CHECKED  | CHECKED CHE                                                                                                                                                                                                 |  | 2023.7.                                                          | Q2358    | 1,850 kgs |        | DWG. NO.                     |           |               |   |         |     |  |
| APPROVED |                                                                                                                                                                                                             |  |                                                                  |          | REVISION  | 01     | SHEET :                      | 4         | TOTAL SHEET : | 4 | SCALE : | NTS |  |