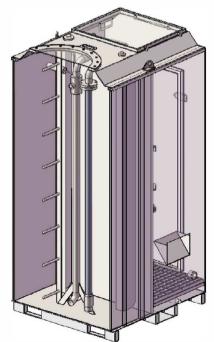

E-E



|          | TOLEUMIZES :<br>ALL DUBBOOGS IN MIN<br>UALES STOTE<br>ALL TOLEUMIZES TO THE<br>ALL TOLEUMIZES TO<br>FOLLOWS:<br>0<br>0<br>0<br>0<br>0<br>0<br>0<br>0<br>0<br>0<br>0<br>0<br>0<br>0<br>0<br>0<br>0<br>0<br>0 |  | GOIS II NI<br>AXID OHENISE,<br>UNCS TO BE AS<br>0<br>0<br>0<br>0 |          |           |        | STORE SELF BUNDED TANK 5500L |           |               |   |         |     |  |
|----------|-------------------------------------------------------------------------------------------------------------------------------------------------------------------------------------------------------------|--|------------------------------------------------------------------|----------|-----------|--------|------------------------------|-----------|---------------|---|---------|--