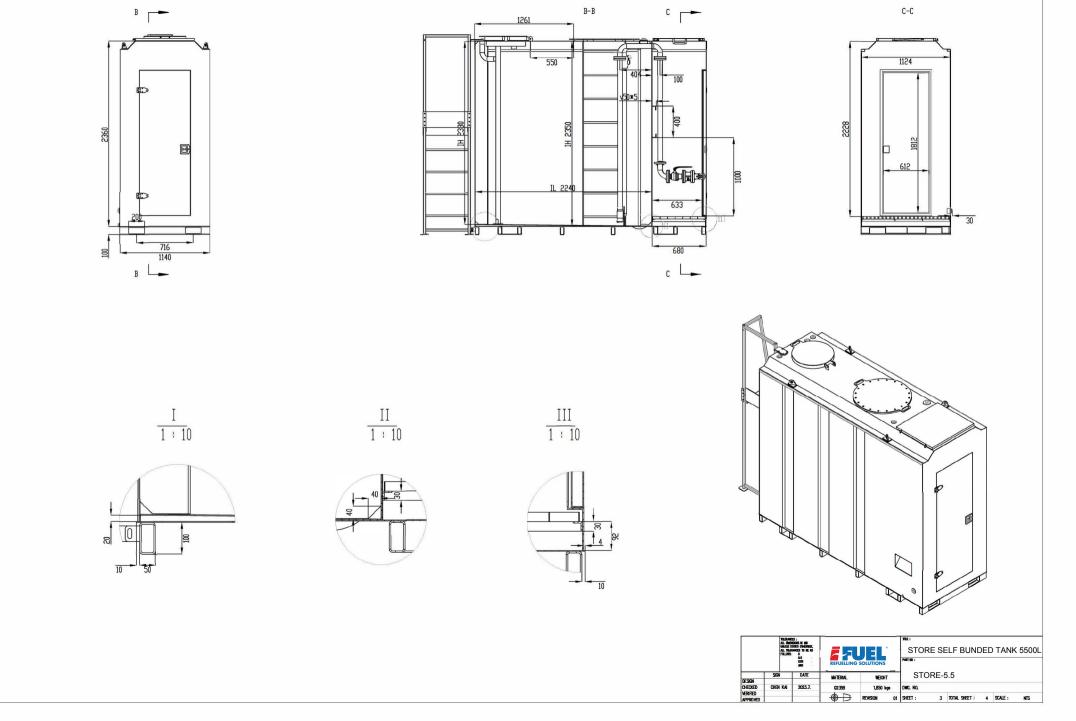

E-E



|          | TOLEUMIZES :<br>ALL DUBBOOGS IN MIN<br>UALES STOTE<br>ALL TOLEUMIZES TO THE<br>ALL TOLEUMIZES TO<br>FOLLOWS:<br>0<br>0<br>0<br>0<br>0<br>0<br>0<br>0<br>0<br>0<br>0<br>0<br>0<br>0<br>0<br>0<br>0<br>0<br>0 |  | GOIS II NI<br>AXID OHENISE,<br>UNCS TO BE AS<br>0<br>0<br>0<br>0 |          |           |        | STORE SELF BUNDED TANK 5500L |           |               |   |         |     |  |
|----------|-------------------------------------------------------------------------------------------------------------------------------------------------------------------------------------------------------------|--|------------------------------------------------------------------|----------|-----------|--------|------------------------------|-----------|---------------|---