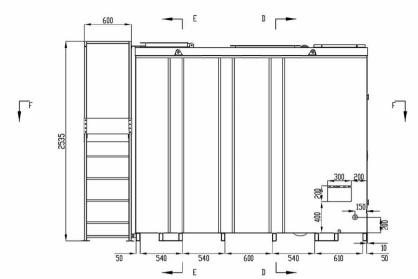

E-E



|          | TOLEUMIZES :<br>ALL DUBBOOGS IN MIN<br>UALES STOTE<br>ALL TOLEUMIZES TO THE<br>ALL TOLEUMIZES TO<br>FOLLOWS:<br>0<br>0<br>0<br>0<br>0<br>0<br>0<br>0<br>0<br>0<br>0<br>0<br>0<br>0<br>0<br>0<br>0<br>0<br>0 |  | GOIS II NI<br>AXID OHENISE,<br>UNCS TO BE AS<br>0<br>0<br>0<br>0 |          |           |        | STORE SELF BUNDED TANK 5500L |           |               |   |         |     |  |
|----------|-------------------------------------------------------------------------------------------------------------------------------------------------------------------------------------------------------------|--|------------------------------------------------------------------|----------|-----------|--------|------------------------------|-----------|---------------|---|-