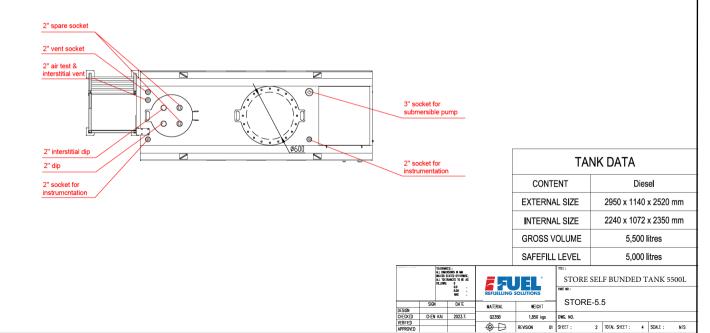

E-E



|          | TOLEUMIZES :<br>ALL DUBBOOGS IN MIN<br>UALES STOTE<br>ALL TOLEUMIZES TO THE<br>ALL TOLEUMIZES TO<br>FOLLOWS:<br>0<br>0<br>0<br>0<br>0<br>0<br>0<br>0<br>0<br>0<br>0<br>0<br>0<br>0<br>0<br>0<br>0<br>0<br>0 |  | GOIS II NI<br>AXID OHENISE,<br>UNCS TO BE AS<br>0<br>0<br>0<br>0 |          |           |        | STORE SELF BUNDED TANK 5500L |           |               |   |         |     |  |
|----------|-------------------------------------------------------------------------------------------------------------------------------------------------------------------------------------------------------------|--|------------------------------------------------------------------|----------|-----------|--------|------------------------------|-----------|---------------|-