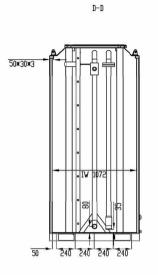

E-E

|          | TOLEUMIZES :<br>ALL DUBBOOGS IN MIN<br>UALES STOTE<br>ALL TOLEUMIZES TO THE<br>ALL TOLEUMIZES TO<br>FOLLOWS:<br>0<br>0<br>0<br>0<br>0<br>0<br>0<br>0<br>0<br>0<br>0<br>0<br>0<br>0<br>0<br>0<br>0<br>0<br>0 |  | GOIS II NI<br>AXID OHENISE,<br>UNCS TO BE AS<br>0<br>0<br>0<br>0 |          |           |        | STORE SELF BUNDED TANK 5500L |           |               |   |         |     |  |
|----------|-------------------------------------------------------------------------------------------------------------------------------------------------------------------------------------------------------------|--|------------------------------------------------------------------|----------|-----------|--------|------------------------------|-----------|---------------|---|---------|-----|--|
| DESIGN   | SIGN                                                                                                                                                                                                        |  | DATE                                                             | MATERIAL | WEICH     | WEICHT |                              | STORE-5.5 |               |   |         |     |  |
| CHECKED  | CHECKED CHE                                                                                                                                                                                                 |  | 2023.7.                                                          | Q2358    | 1,850 kgs |        | DWG. NO.                     |           |               |   |         |     |  |
| APPROVED |                                                                                                                                                                                                             |  |                                                                  |          | REVISION  | 01     | SHEET :                      | 4         | TOTAL SHEET : | 4 | SCALE : | NTS |  |