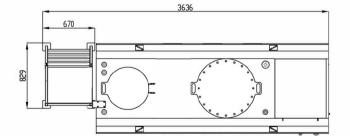

E-E

|          | TOLEUMIZES :<br>ALL DUBBOOGS IN MIN<br>UALES STOTE<br>ALL TOLEUMIZES TO THE<br>ALL TOLEUMIZES TO<br>FOLLOWS:<br>0<br>0<br>0<br>0<br>0<br>0<br>0<br>0<br>0<br>0<br>0<br>0<br>0<br>0<br>0<br>0<br>0<br>0<br>0 |  | GOIS II NI<br>AXID OHENISE,<br>UNCS TO BE AS<br>0<br>0<br>0<br>0 |          |           |        | STORE SELF BUNDED TANK 5500L |           |               |   |         |     |  |
|----------|-------------------------------------------------------------------------------------------------------------------------------------------------------------------------------------------------------------|--|------------------------------------------------------------------|----------|-----------|--------|------------------------------|-----------|---------------|---|---------|-----|--|
| DESIGN   | SIGN                                                                                                                                                                                                        |  | DATE                                                             | MATERIAL | WEICH     | WEICHT |                              | STORE-5.5 |               |   |         |     |  |
| CHECKED  | CHECKED CHE                                                                                                                                                                                                 |  | 2023.7.                                                          | Q2358    | 1,850 kgs |        | DWG. NO.                     |           |               |   |         |     |  |
| APPROVED |                                                                                                                                                                                                             |  |                                                                  |          | REVISION  | 01     | SHEET :                      | 4         | TOTAL SHEET : | 4 | SCALE : | NTS |  |