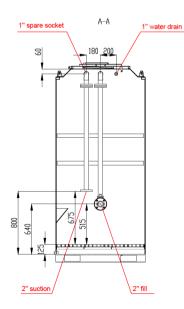

E-E

|          | TOLEUMIZES :<br>ALL DUBBOOGS IN MIN<br>UALES STOTE<br>ALL TOLEUMIZES TO THE<br>ALL TOLEUMIZES TO<br>FOLLOWS:<br>0<br>0<br>0<br>0<br>0<br>0<br>0<br>0<br>0<br>0<br>0<br>0<br>0<br>0<br>0<br>0<br>0<br>0<br>0 |  | GOIS II NI<br>AXID OHENISE,<br>UNCS TO BE AS<br>0<br>0<br>0<br>0 |          |           |        | STORE SELF BUNDED TANK 5500L |           |               |   |         |     |  |
|----------|-------------------------------------------------------------------------------------------------------------------------------------------------------------------------------------------------------------|--|------------------------------------------------------------------|----------|-----------|--------|------------------------------|-----------|---------------|---|---------|-----|--|
| DESIGN   | SIGN                                                                                                                                                                                                        |  | DATE                                                             | MATERIAL | WEICH     | WEICHT |                              | STORE-5.5 |               |   |         |     |  |
| CHECKED  | CHECKED CHE                                                                                                                                                                                                 |  | 2023.7.                                                          | Q2358    | 1,850 kgs |        | DWG. NO.                     |           |               |   |         |     |  |
| APPROVED |                                                                                                                                                                                                             |  |                                                                  |          | REVISION  | 01     | SHEET :                      | 4         | TOTAL SHEET : | 4 | SCALE : | NTS |  |