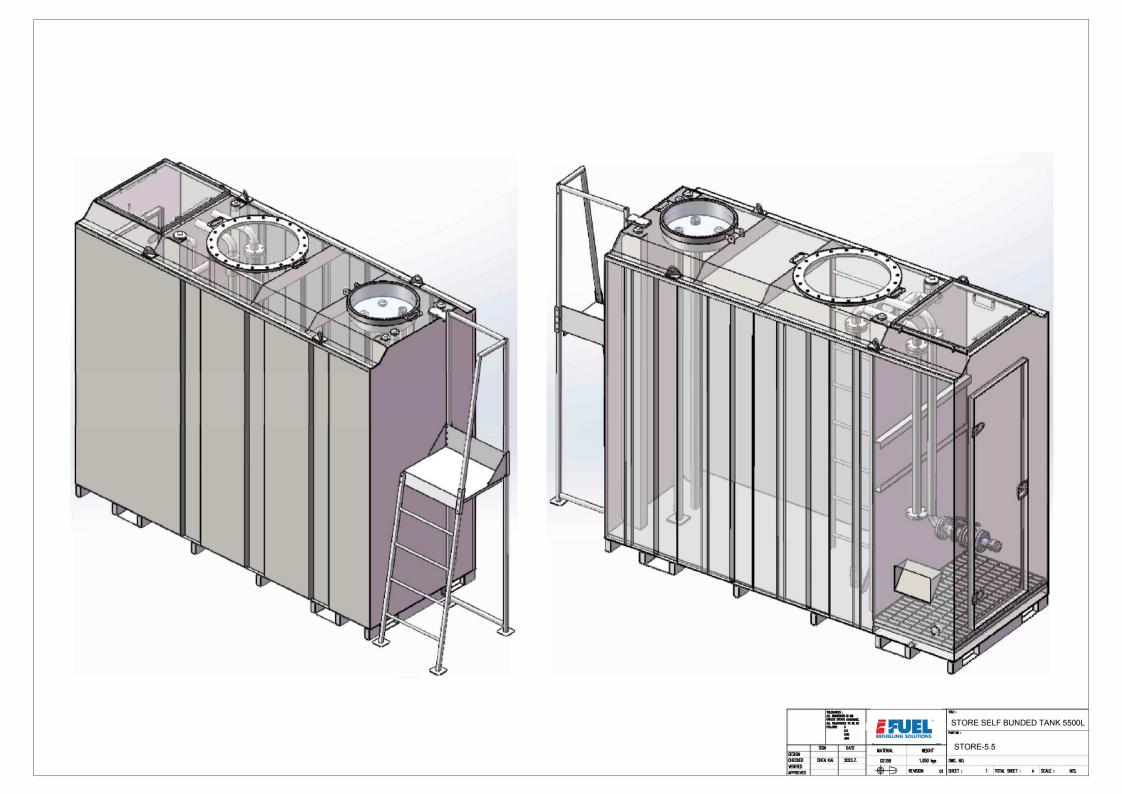

E-E

|          | TOLEUMIZES :<br>ALL DUBBOOGS IN MIN<br>UALES STOTE<br>ALL TOLEUMIZES TO THE<br>ALL TOLEUMIZES TO<br>FOLLOWS:<br>0<br>0<br>0<br>0<br>0<br>0<br>0<br>0<br>0<br>0<br>0<br>0<br>0<br>0<br>0<br>0<br>0<br>0<br>0 |  | GOIS II NI<br>AXID OHENISE,<br>UNCS TO BE AS<br>0<br>0<br>0<br>0 |          |           |        | STORE SELF BUNDED TANK 5500L |           |               |   |         |     |  |
|----------|-------------------------------------------------------------------------------------------------------------------------------------------------------------------------------------------------------------|--|------------------------------------------------------------------|----------|-----------|--------|------------------------------|-----------|---------------|---|---------|-----|--|
| DESIGN   | SIGN                                                                                                                                                                                                        |  | DATE                                                             | MATERIAL | WEICH     | WEICHT |                              | STORE-5.5 |               |   |         |     |  |
| CHECKED  | CHECKED CHE                                                                                                                                                                                                 |  | 2023.7.                                                          | Q2358    | 1,850 kgs |        | DWG. NO.                     |           |               |   |         |     |  |
| APPROVED |                                                                                                                                                                                                             |  |                                                                  |          | REVISION  | 01     | SHEET :                      | 4         | TOTAL SHEET : | 4 | SCALE : | NTS |  |