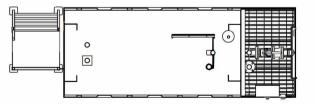

HECKED CHE                                                                                                                                                                                                 |  | 2023.7.                                                          | Q2358    | 1,850 kgs |        | DWG. NO.                     |           |               |   |         |     |  |
| APPROVED |                                                                                                                                                                                                             |  |                                                                  |          | REVISION  | 01     | SHEET :                      | 4         | TOTAL SHEET : | 4 | SCALE : | NTS |  |



F-F