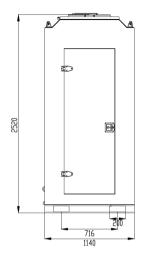

E-E

|          | TOLEUMIZES :<br>ALL DUBBOOGS IN MIN<br>UALES STOTE<br>ALL TOLEUMIZES TO THE<br>ALL TOLEUMIZES TO<br>FOLLOWS:<br>0<br>0<br>0<br>0<br>0<br>0<br>0<br>0<br>0<br>0<br>0<br>0<br>0<br>0<br>0<br>0<br>0<br>0<br>0 |  | GOIS II NI<br>AXID OHENISE,<br>UNCS TO BE AS<br>0<br>0<br>0<br>0 |          |           |        | STORE SELF BUNDED TANK 5500L |           |               |   |         |     |  |
|----------|-------------------------------------------------------------------------------------------------------------------------------------------------------------------------------------------------------------|--|------------------------------------------------------------------|----------|-----------|--------|------------------------------|-----------|---------------|---|---------|-----|--|
| DESIGN   | SIGN                                                                                                                                                                                                        |  | DATE                                                             | MATERIAL | WEICH     | WEICHT |                              | STORE-5.5 |               |   |         |     |  |
| CHECKED  | CHECKED CHE                                                                                                                                                                                                 |  | 2023.7.                                                          | Q2358    | 1,850 kgs |        | DWG. NO.                     |           |               |   |         |     |  |
| APPROVED |                                                                                                                                                                                                             |  |                                                                  |          | REVISION  | 01     | SHEET :                      | 4         | TOTAL SHEET : | 4 | SCALE : | NTS |  |