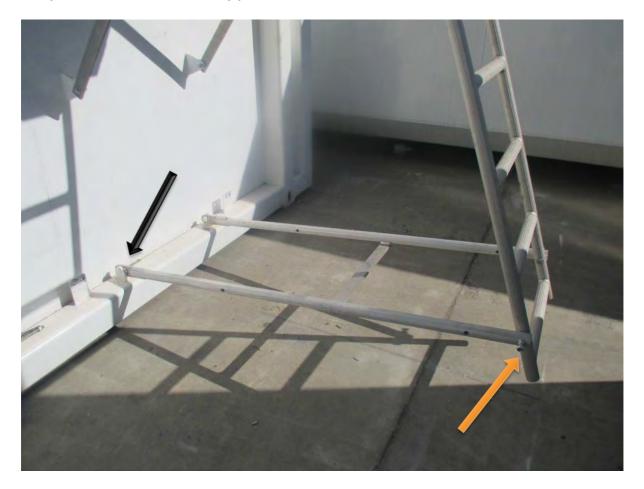

### Step 4: Bolt platform-ladder connection into place

Step 5: Put supports into place and fastened to tank brackets and platform

Step 6: Place bottom support hooks over receivers and bolt to ladder.

# Ladder Disassembly

The following instructions will inform personnel how to disassemble a Ladder.

Step 1: Unbolt bottom support and unhook from receivers

Step 2: Unbolt and remove supports from platform and tank brackets