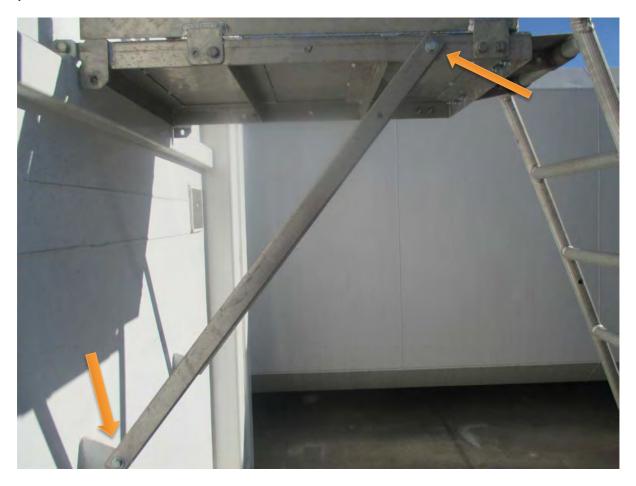

### Step 4: Bolt platform-ladder connection into place

Step 5: Put supports into place and fastened to tank brackets and platform

Step 6: Place bottom support hooks over receivers and bolt to ladder.