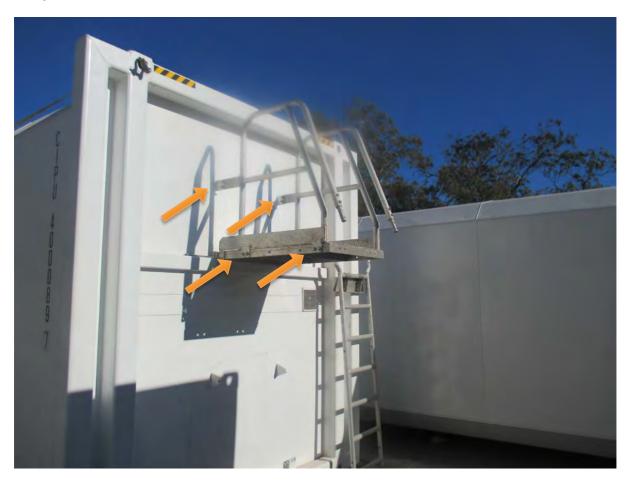

# Ladder Disassembly

The following instructions will inform personnel how to disassemble a Ladder.

Step 1: Unbolt bottom support and unhook from receivers

Step 2: Unbolt and remove supports from platform and tank brackets