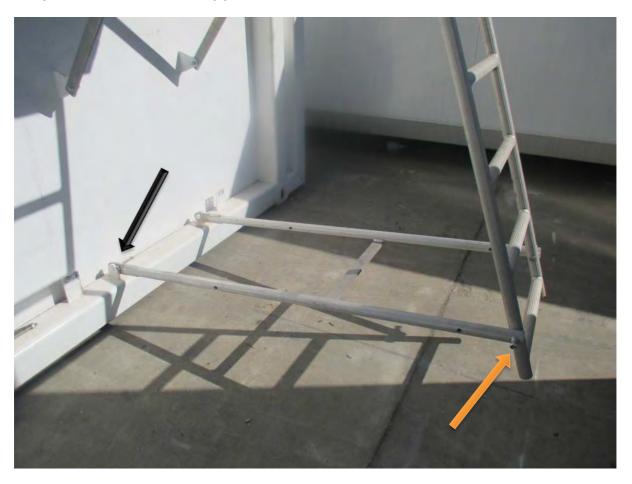

### Step 4: Bolt platform-ladder connection into place

Step 5: Put supports into place and fastened to tank brackets and platform

Step 6: Place bottom support hooks over receivers and bolt to ladder.

# Ladder Disassembly

The following instructions will inform personnel how to disassemble a Ladder.

Step 1: Unbolt bottom support and unhook from receivers

Step 2: Unbolt and remove supports from platform and tank brackets