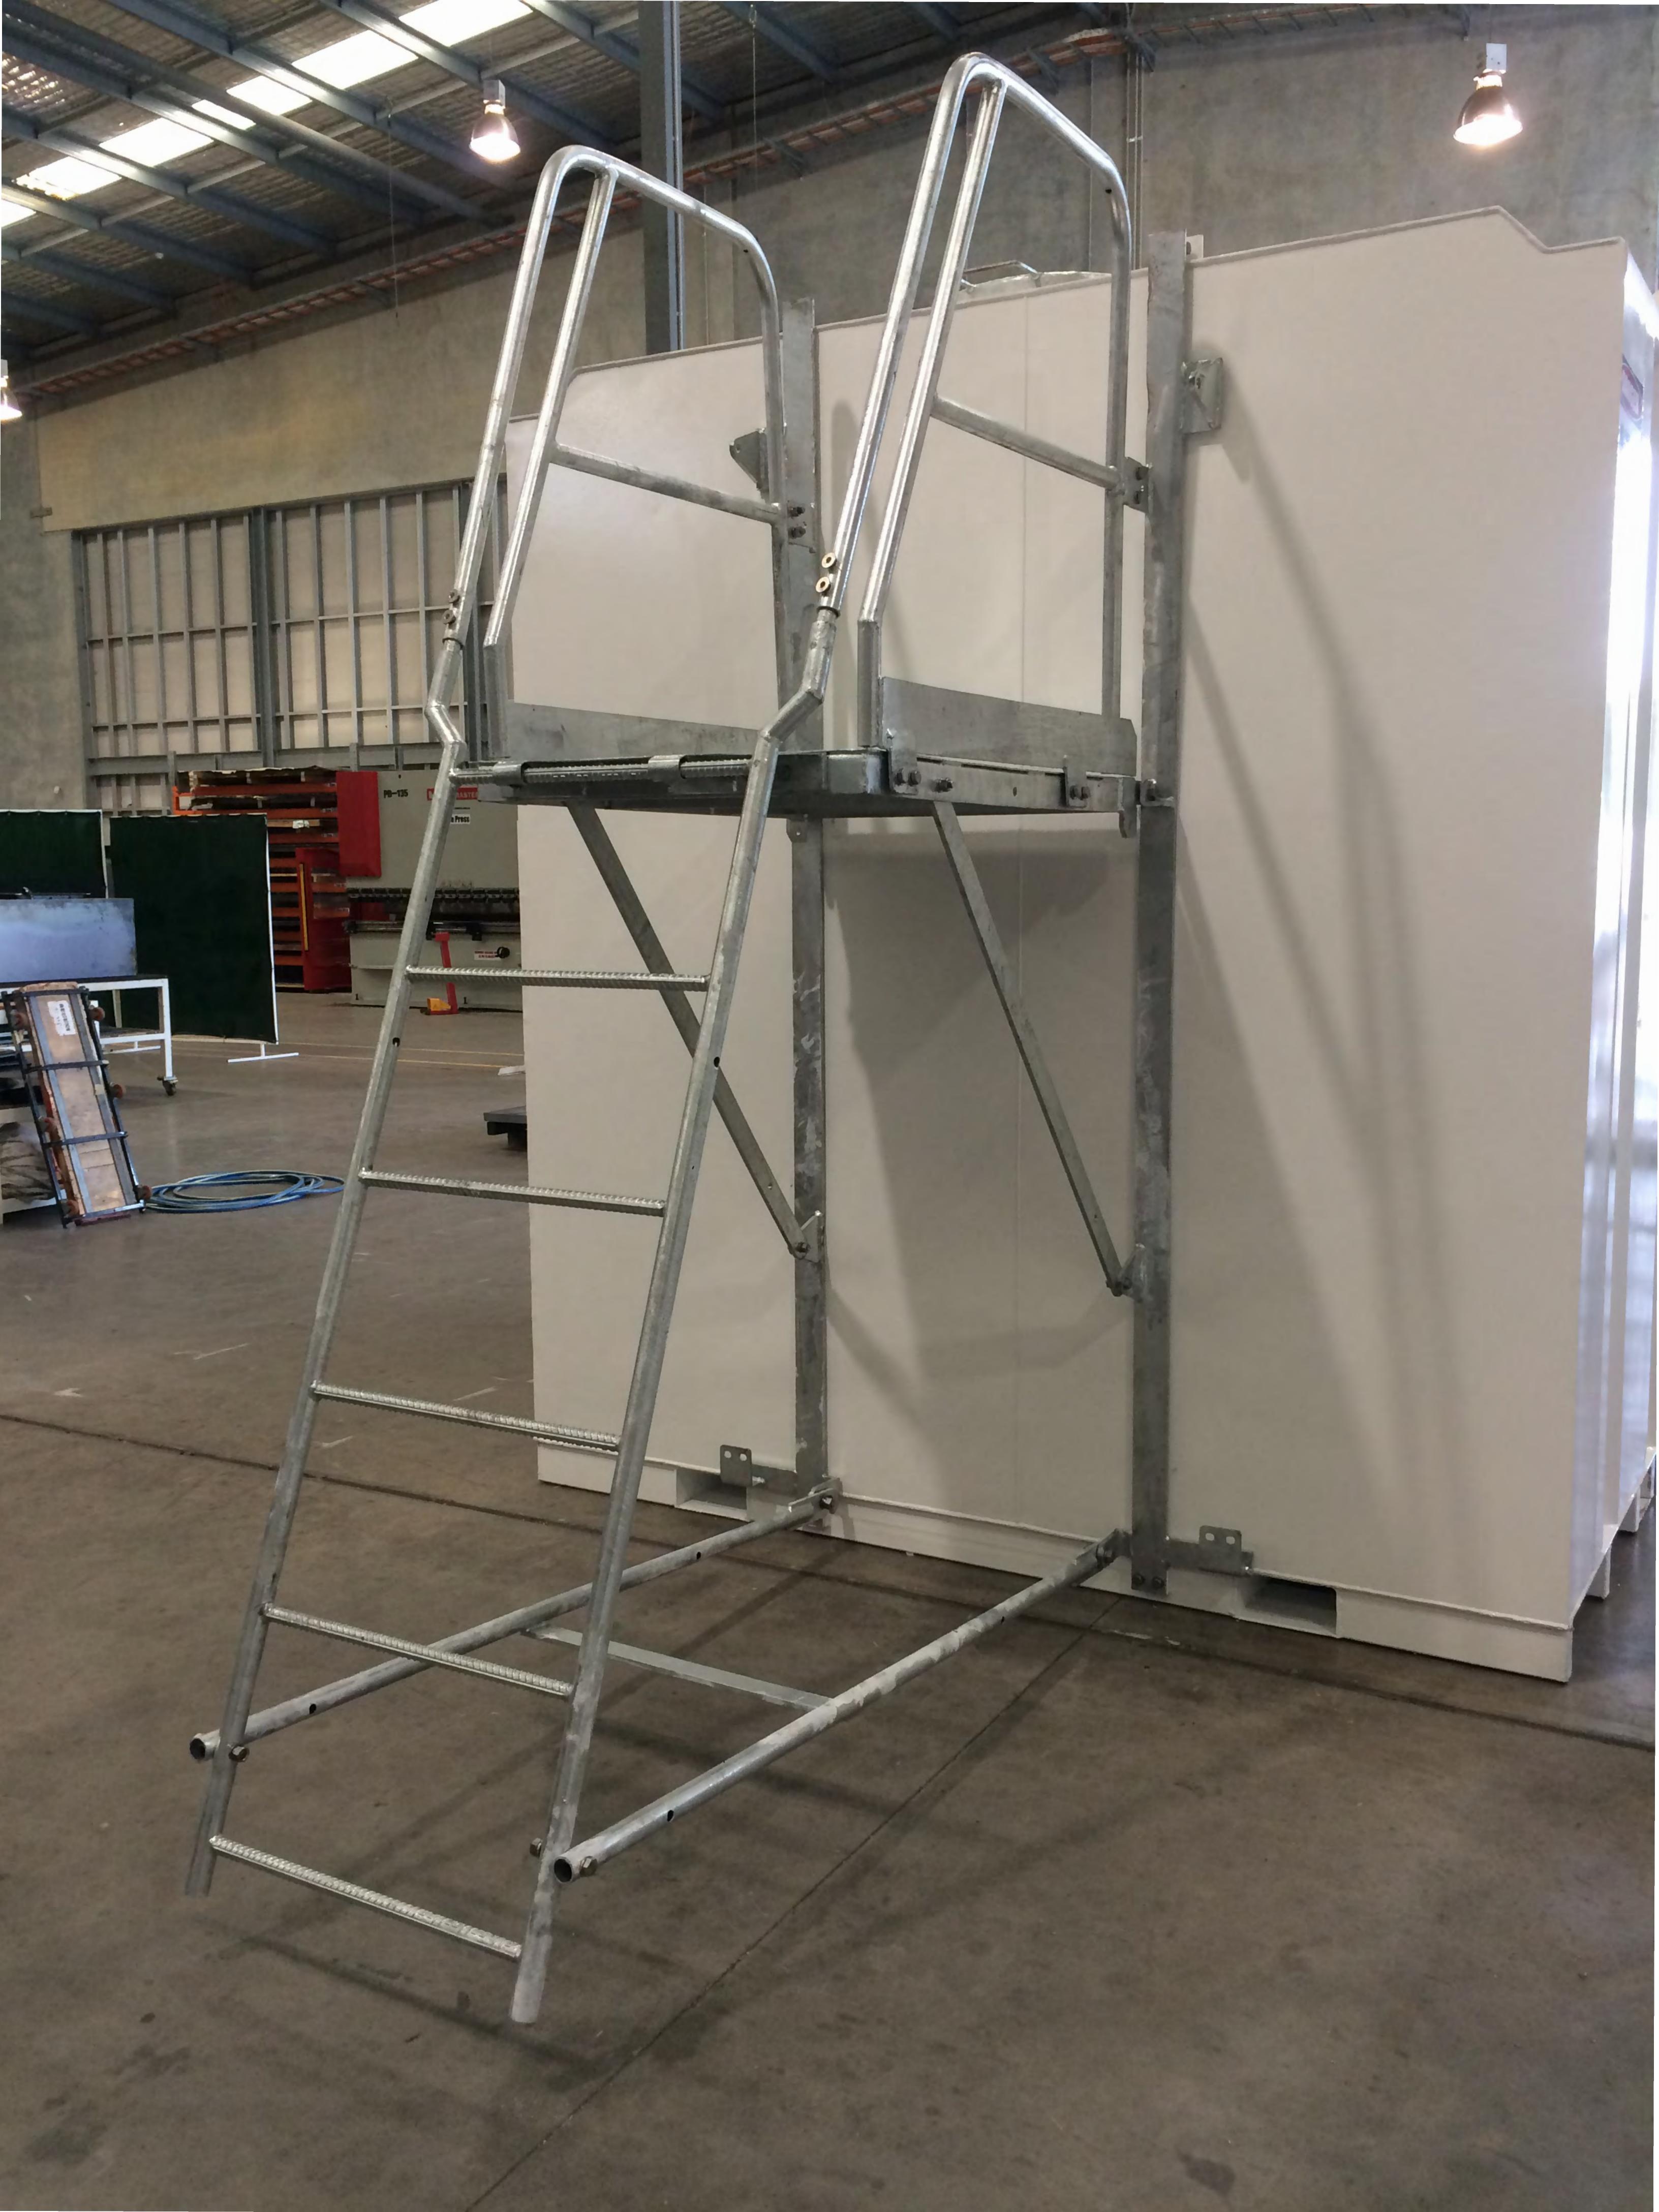

## Ladder Assembly

The following instructions will inform personnel how to assemble a Ladder.

Step 1: Unbolt and remove ladder from brackets, lower platform down.

Step 2: Bolt handrails to platform and tank brackets.

Step 3: Bolt ladder to handrails using an Alan key.

### Step 4: Bolt platform-ladder connection into place

Step 5: Put supports into place and fastened to tank brackets and platform

Step 6: Place bottom support hooks over receivers and bolt to ladder.

# Ladder Disassembly

The following instructions will inform personnel how to disassemble a Ladder.

Step 1: Unbolt bottom support and unhook from receivers

Step 2: Unbolt and remove supports from platform and tank brackets

Step 3: Unbolt and remove platform-ladder connection

#### Step 4: Disconnect ladder from handrails

#### Step 5: Unbolt and remove handrails