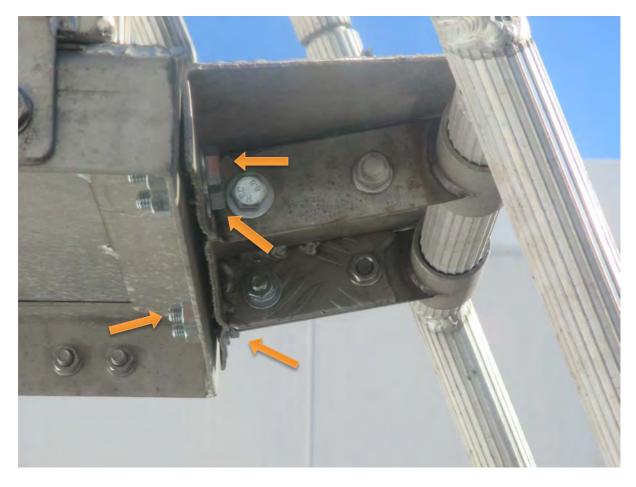

### Step 4: Bolt platform-ladder connection into place

Step 5: Put supports into place and fastened to tank brackets and platform

Step 6: Place bottom support hooks over receivers and bolt to ladder.