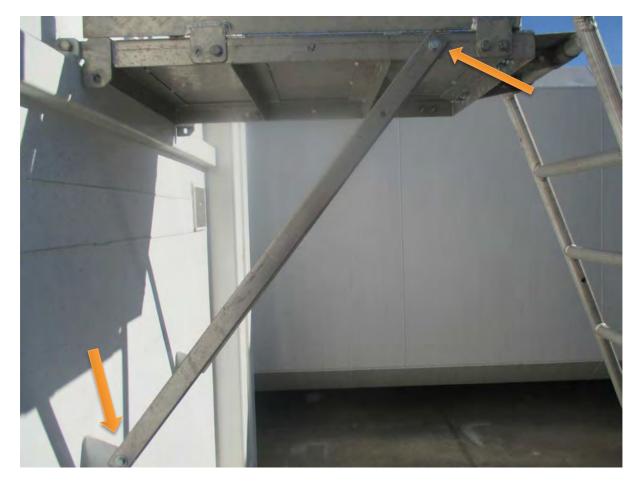

### Step 4: Bolt platform-ladder connection into place

Step 5: Put supports into place and fastened to tank brackets and platform

Step 6: Place bottom support hooks over receivers and bolt to ladder.