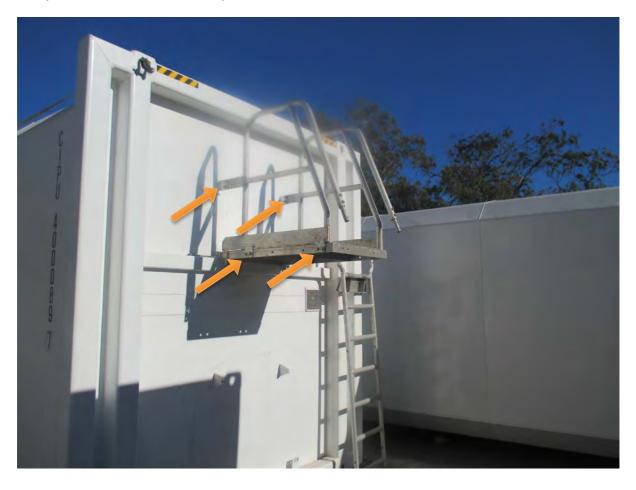

### Step 4: Bolt platform-ladder connection into place

Step 5: Put supports into place and fastened to tank brackets and platform

Step 6: Place bottom support hooks over receivers and bolt to ladder.