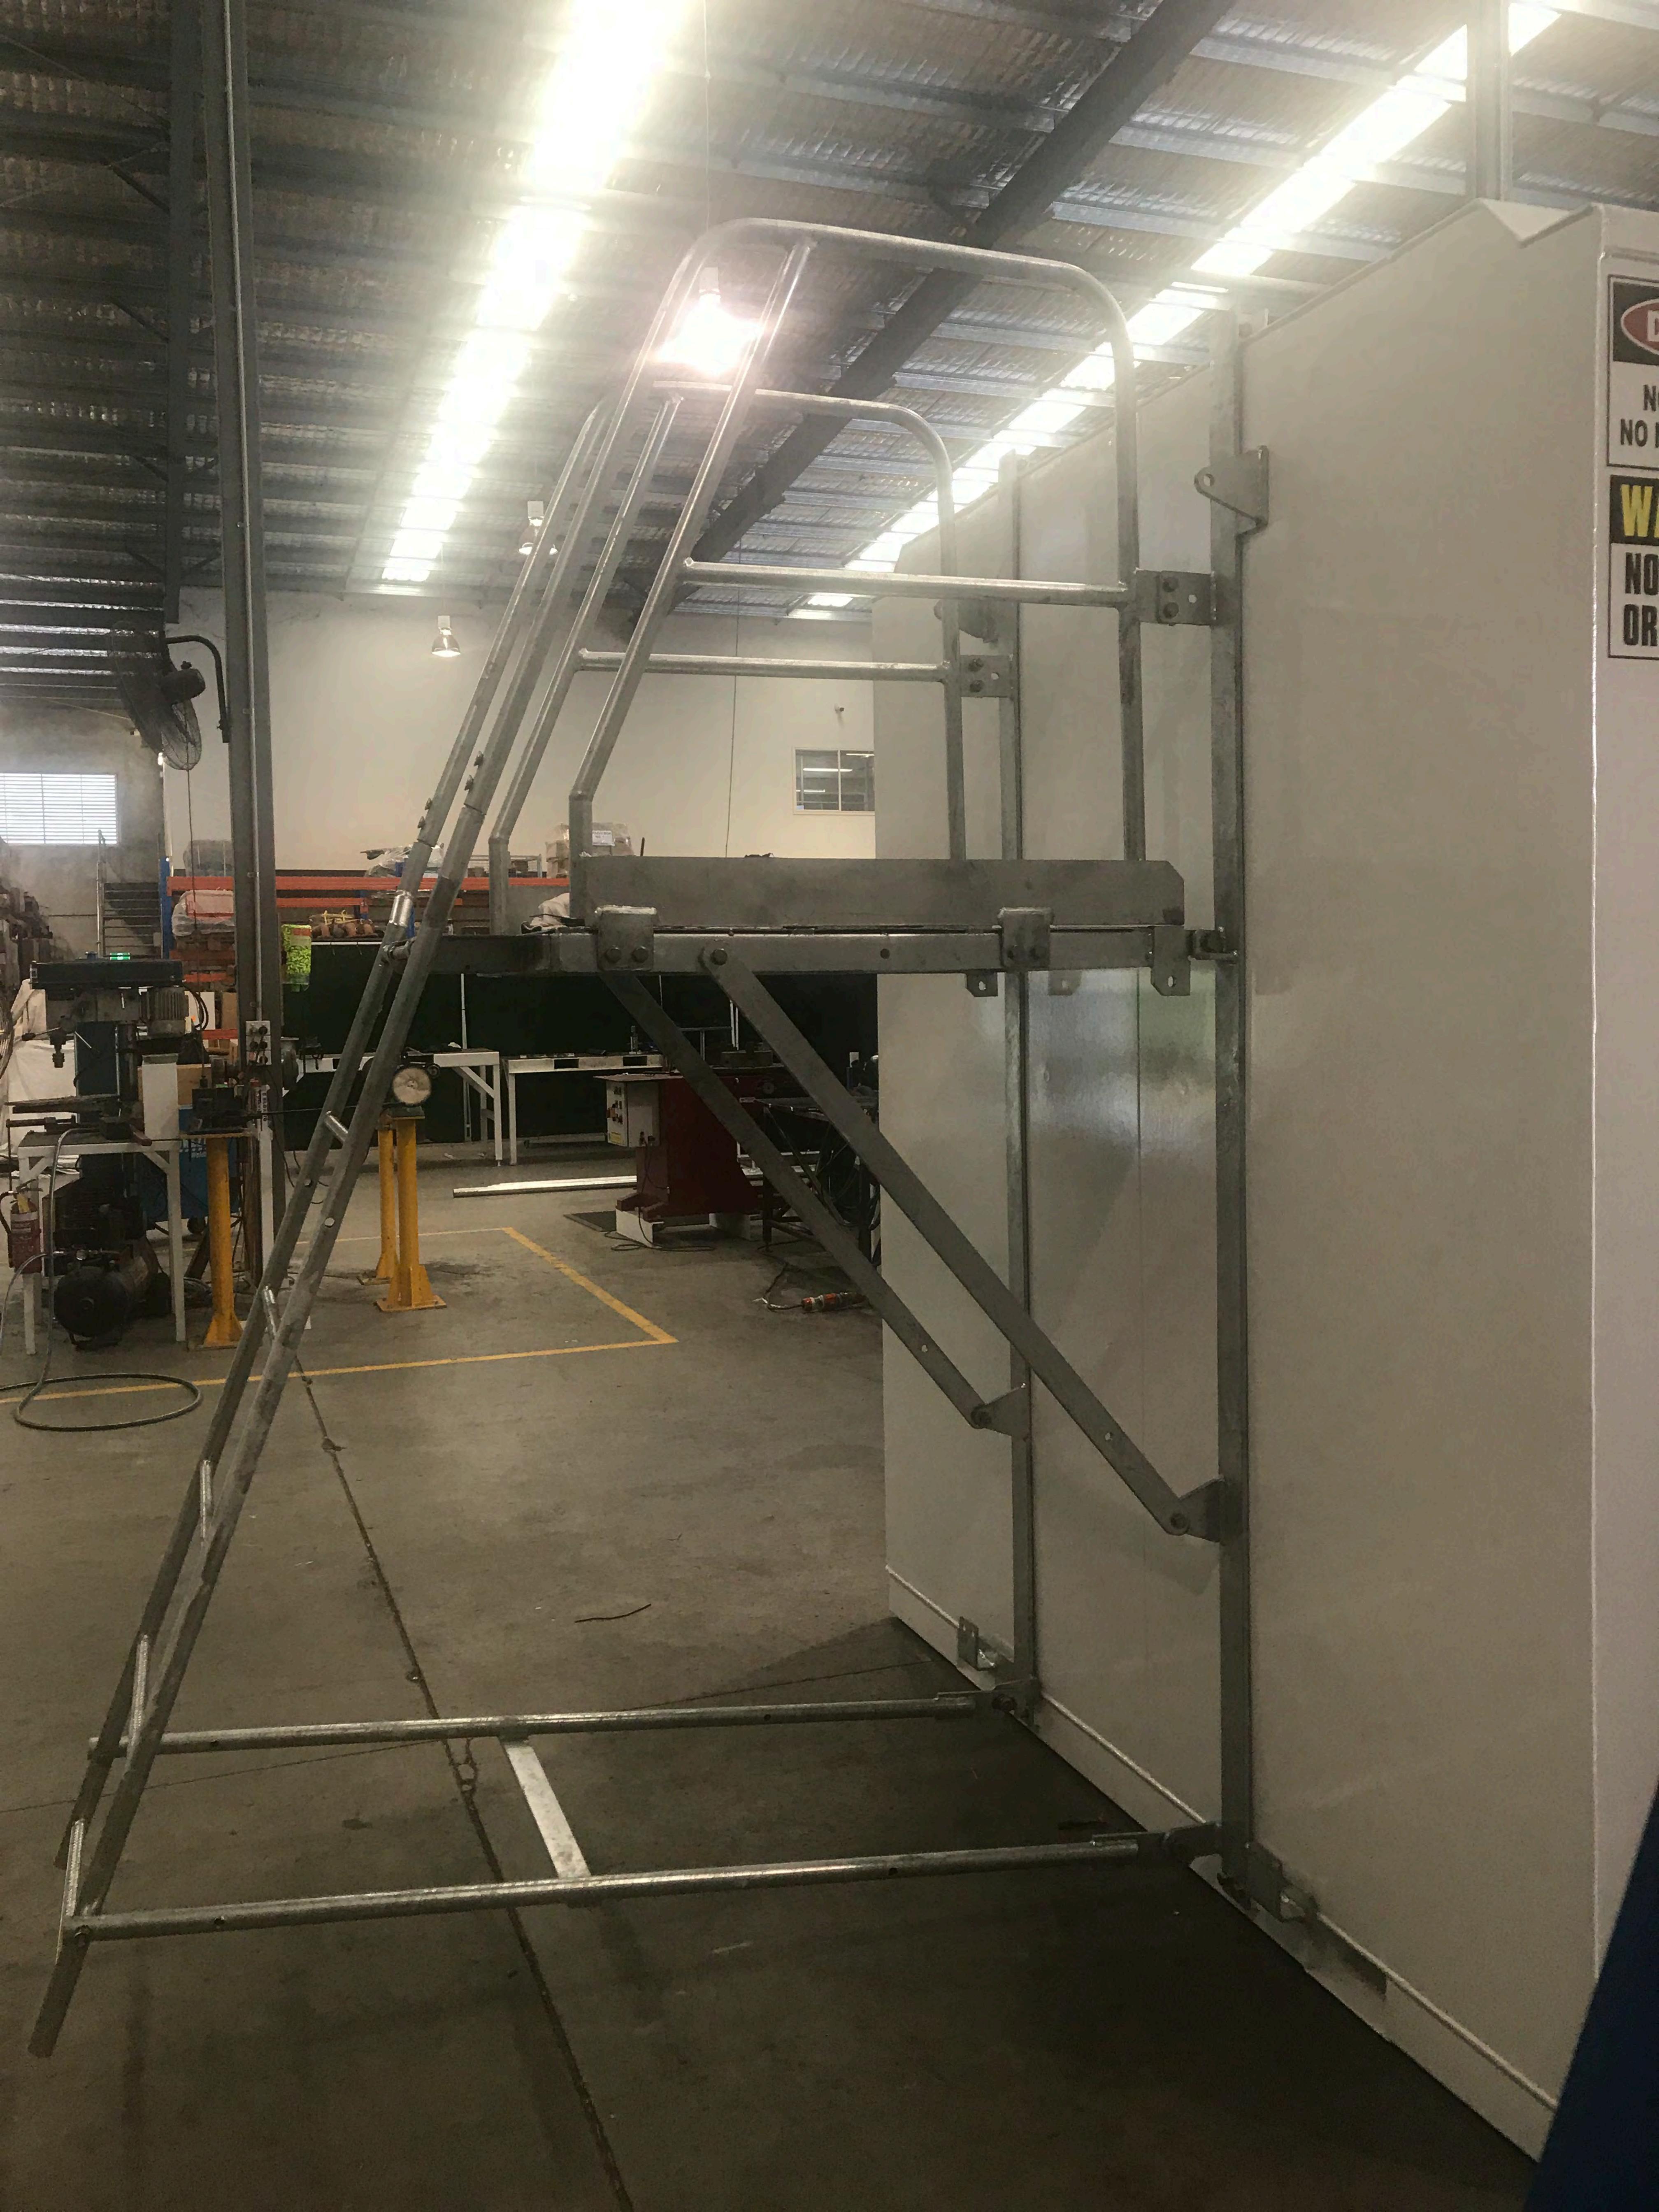

## Ladder Assembly

The following instructions will inform personnel how to assemble a Ladder.

Step 1: Unbolt and remove ladder from brackets, lower platform down.

Step 2: Bolt handrails to platform and tank brackets.

Step 3: Bolt ladder to handrails using an Alan key.

### Step 4: Bolt platform-ladder connection into place

Step 5: Put supports into place and fastened to tank brackets and platform

Step 6: Place bottom support hooks over receivers and bolt to ladder.

# Ladder Disassembly

The following instructions will inform personnel how to disassemble a Ladder.

Step 1: Unbolt bottom support and unhook from receivers

Step 2: Unbolt and remove supports from platform and tank brackets

Step 3: Unbolt and remove platform-ladder connection

#### Step 4: Disconnect ladder from handrails

#### Step 5: Unbolt and remove handrails