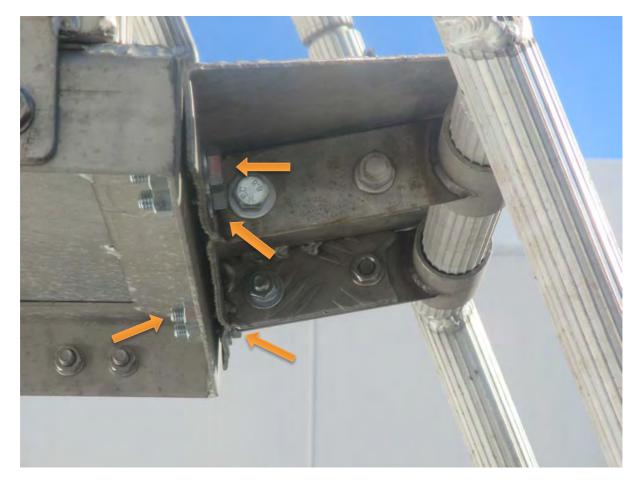

### Step 4: Bolt platform-ladder connection into place

Step 5: Put supports into place and fastened to tank brackets and platform

Step 6: Place bottom support hooks over receivers and bolt to ladder.

Step 3: Unbolt and remove platform-ladder connection