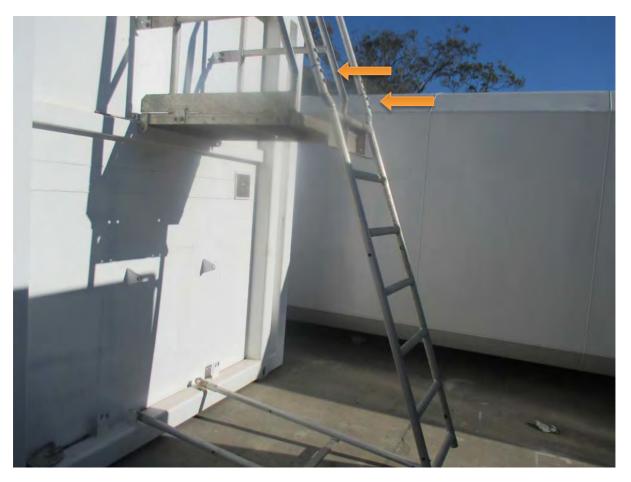

#### Step 4: Disconnect ladder from handrails

#### Step 5: Unbolt and remove handrails