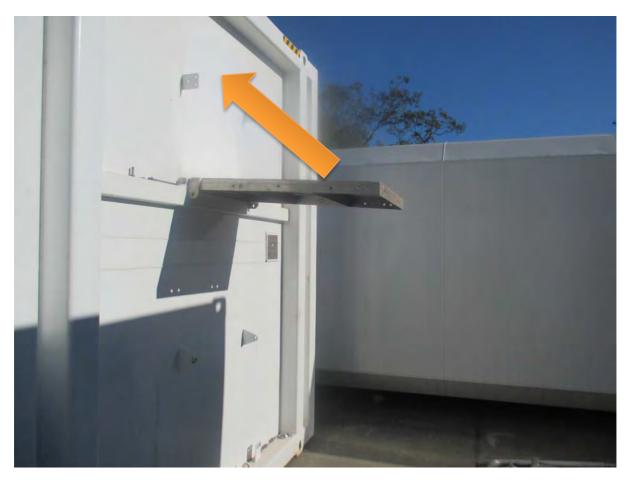

r.

Step 1: Unbolt and remove ladder from brackets, lower platform down.







Step 2: Bolt handrails to platform and tank brackets.



Step 3: Bolt ladder to handrails using an Alan key.







### Step 4: Bolt platform-ladder connection into place



Step 5: Put supports into place and fastened to tank brackets and platform





Step 6: Place bottom support hooks over receivers and bolt to ladder.





# Ladder Disassembly

The following instructions will inform personnel how to disassemble a Ladder.

Step 1: Unbolt bottom support and unhook from receivers







Step 2: Unbolt and remove supports from platform and tank brackets





Step 3: Unbolt and remove platform-ladder connection



#### Step 4: Disconnect ladder from handrails





#### Step 5: Unbolt and remove handrails