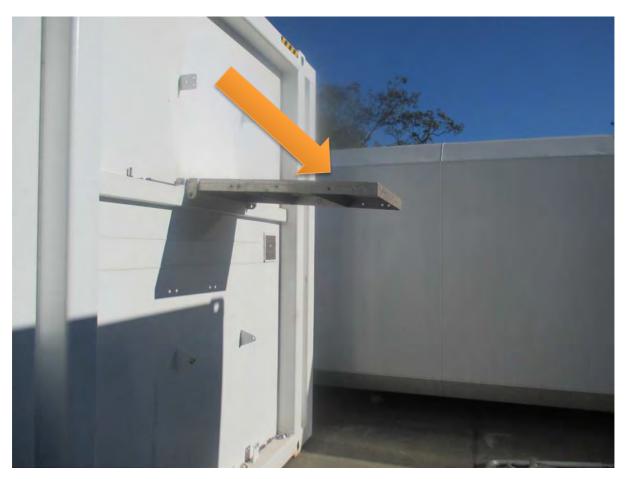

## Ladder Assembly

The following instructions will inform personnel how to assemble a Ladder.

Step 1: Unbolt and remove ladder from brackets, lower platform down.

Step 2: Bolt handrails to platform and tank brackets.

Step 3: Bolt ladder to handrails using an Alan key.