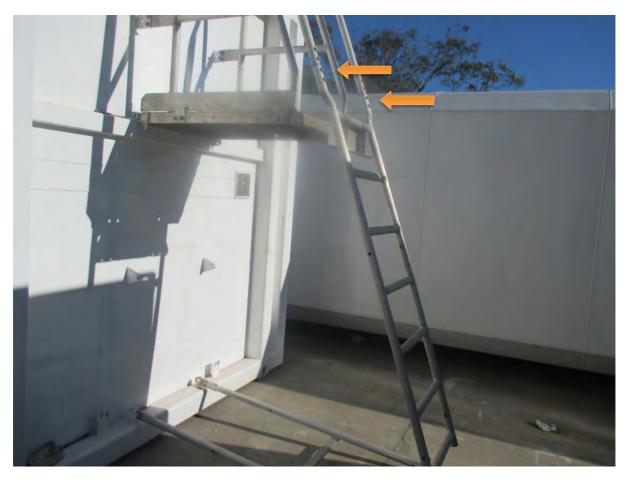

## Ladder Assembly

The following instructions will inform personnel how to assemble a Ladder.

Step 1: Unbolt and remove ladder from brackets, lower platform down.







Step 2: Bolt handrails to platform and tank brackets.



Step 3: Bolt ladder to handrails using an Alan key.







### Step 4: Bolt platform-ladder connection into place



Step 5: Put supports into place and fastened to tank brackets and platform





Step 6: Place bottom support hooks over receivers and bolt to ladder.





# Ladder Disassembly

The following instructions will inform personnel how to disassemble a Ladder.

Step 1: Unbolt bottom support and unhook from receivers







Step 2: Unbolt and remove supports from platform and tank brackets





Step 3: Unbolt and remove platform-ladder connection



#### Step 4: Disconnect ladder from handrails





#### Step 5: Unbolt and remove handrails