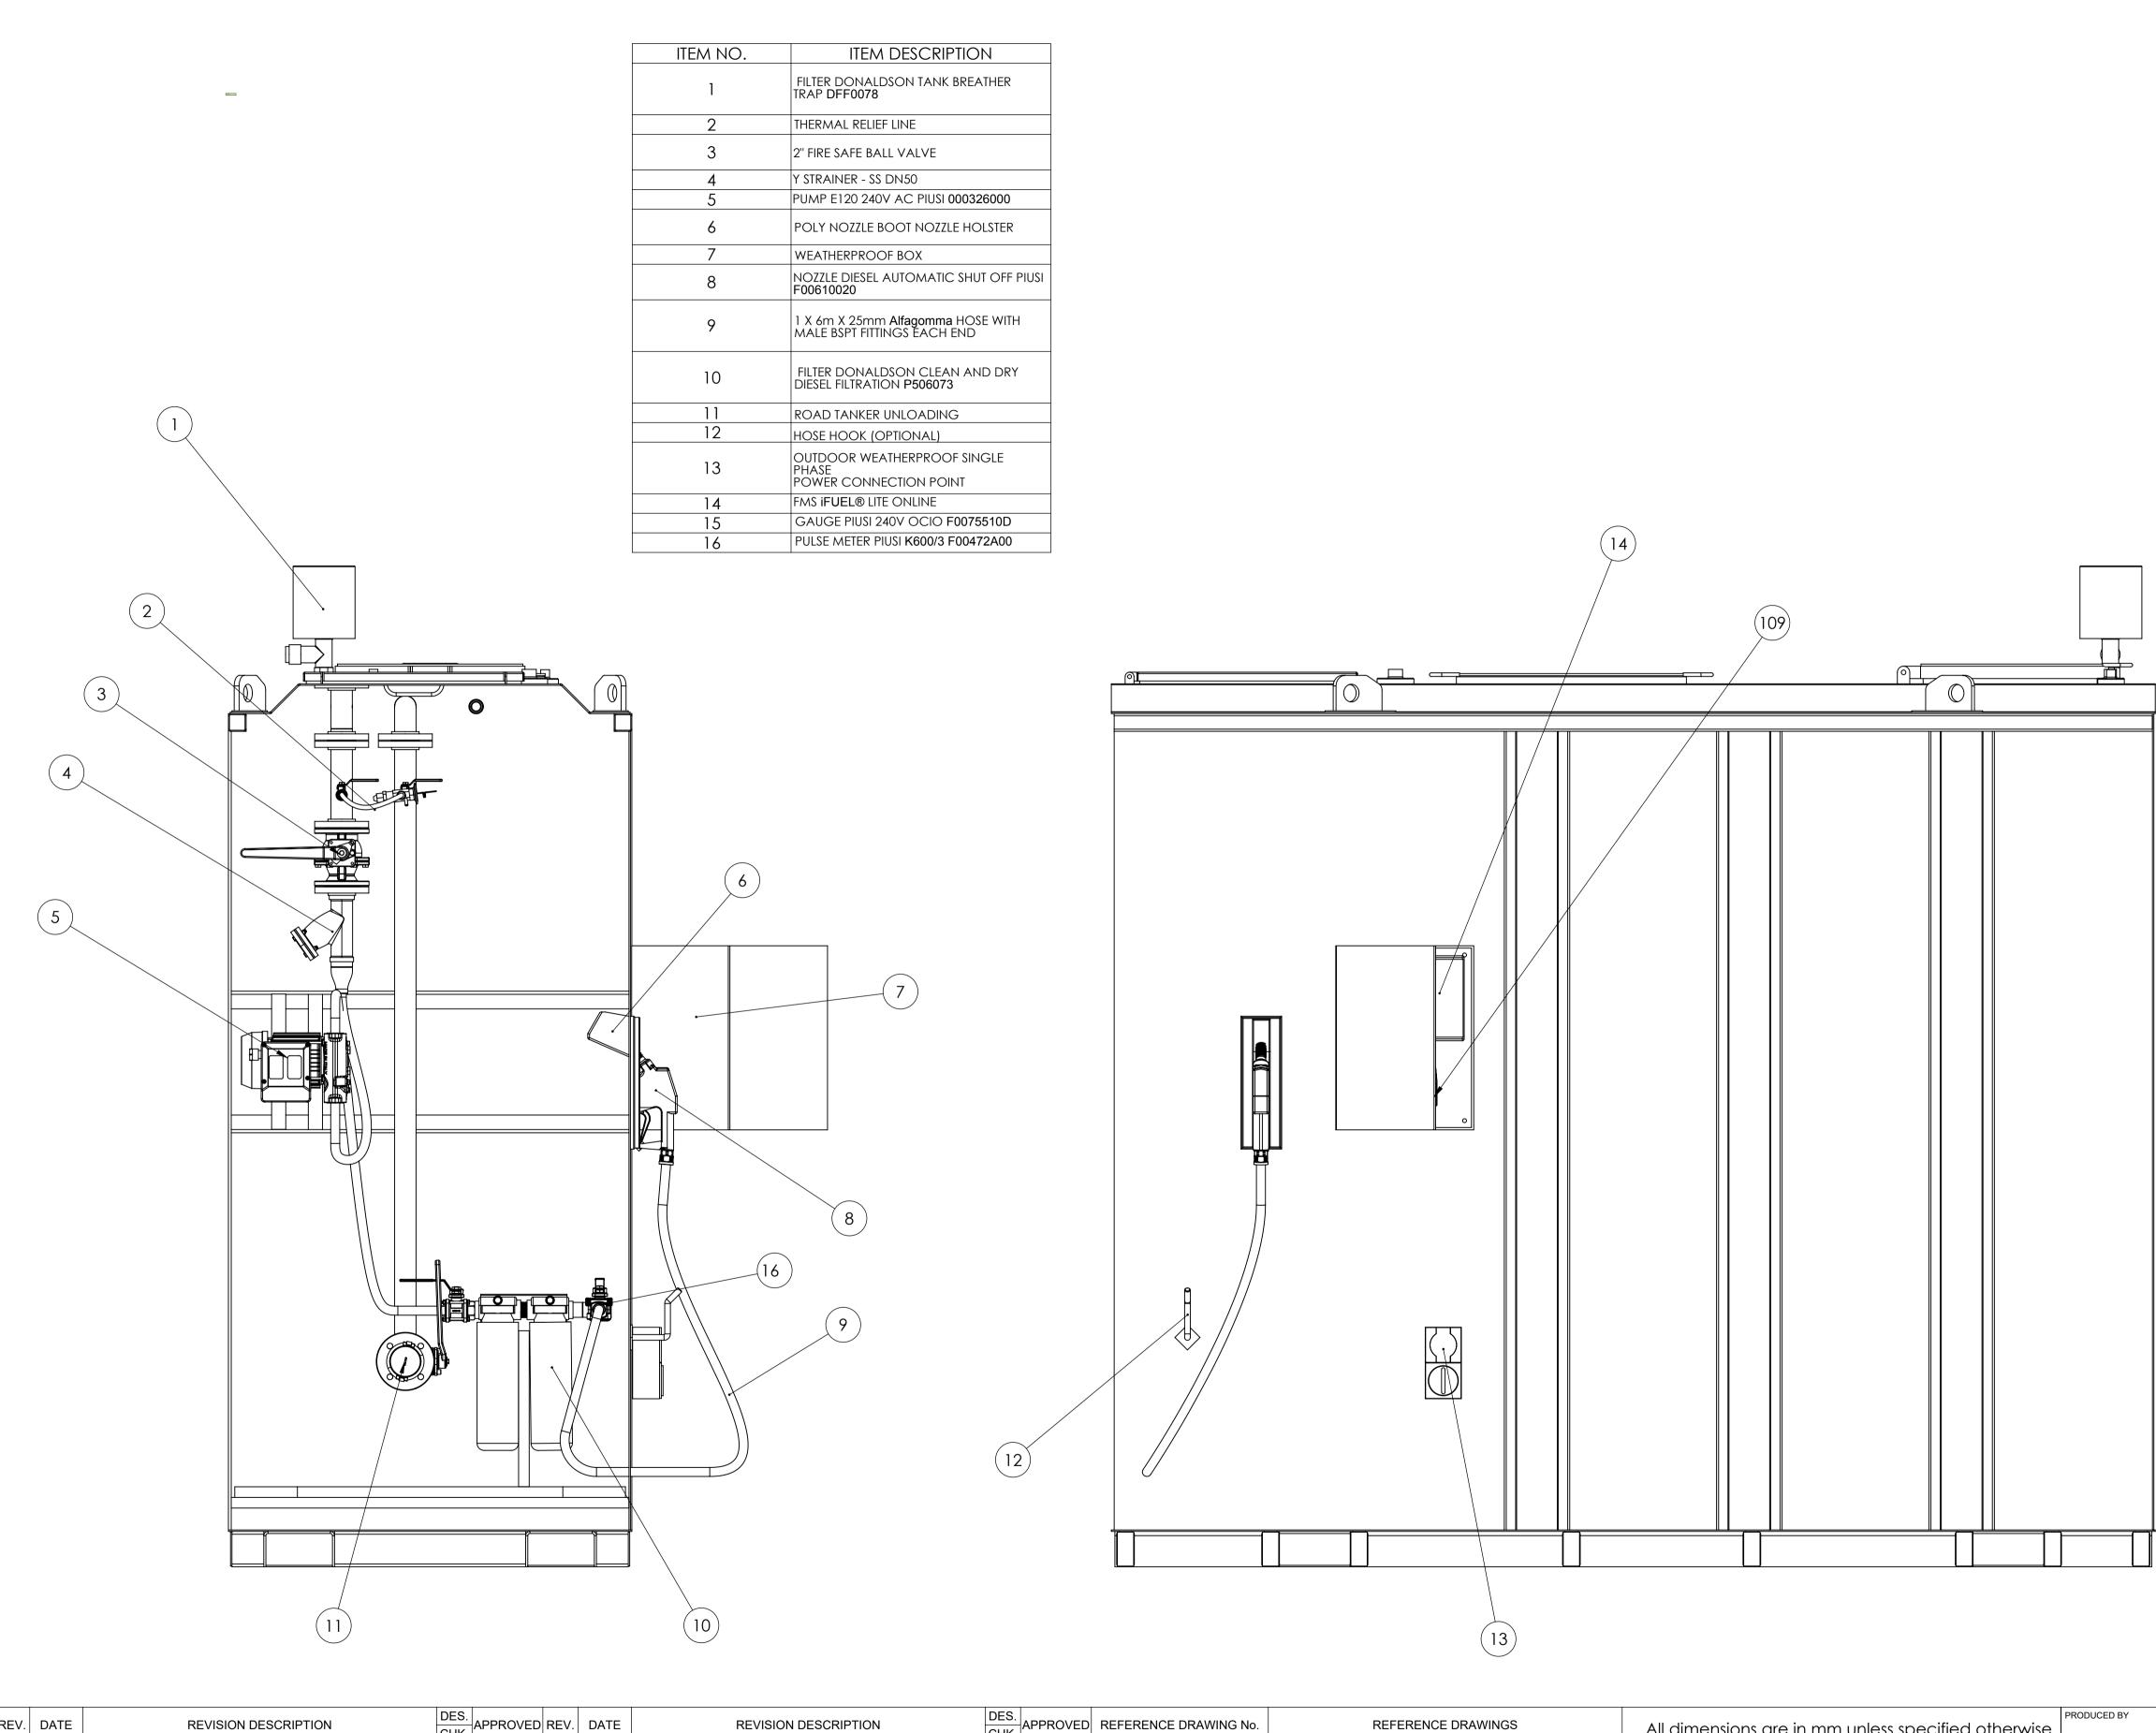

| REV. DATE | <b>REVISION DESCRIPTION</b> | DES.<br>CHK. APPROVED REV. DATE | <b>REVISION DESCRIPTION</b> | DES.<br>CHK. | REFERENCE DRAWING No. | REFERENCE DRAWINGS | All dimensions are in mm unless specified otherwise | PRODUCED BY                            | DESIGNED BY              | drawn by<br>JL         | CEA STORE-5500 fitted with Donaldson DFF0078 Tank Breather /<br>Piusi E120 Pump 000326000 / Donaldson Clean and Dry Filter Kit P506073 / Piu |
|-----------|-----------------------------|---------------------------------|-----------------------------|--------------|-----------------------|--------------------|-----------------------------------------------------|----------------------------------------|--------------------------|------------------------|----------------------------------------------------------------------------------------------------------------------------------------------|
|           |                             |                                 |                             |              |                       |                    | Drawn to A\$1100.101-1992                           | PROJECT NO                             | CHECK DESIGN             | CHECK DRAWING          | K600/3 Pulse Meter / iFUEL® Lite Online FMS and Piusi OCIO ATG                                                                               |
|           |                             |                                 |                             |              |                       |                    |                                                     | CONTRACT NO<br>PIE44148                | lead engineer<br>Jason L | APPROVAL DATE 22/11/18 |                                                                                                                                              |
|           |                             |                                 |                             |              |                       |                    | MATERIAL:                                           | DRAWING SIZE                           | AREA PROJECT<br>ENGINEER | ENGINEERING<br>MANAGER |                                                                                                                                              |
|           |                             |                                 |                             |              |                       |                    | WEIGHT: kg                                          | PLOT SCALE                             | PROJECT MANAGER          | R APPROVAL DATE        |                                                                                                                                              |
|           |                             |                                 |                             |              |                       |                    | PAGE: 1 OF 1                                        | CAD FILE NAME<br>PIE44148-GOIND-P\$5.5 | GO IND                   | APPROVAL DATE          | SCALE DRAWING NUMBER PIE44148-GOIND-PS5.5                                                                                                    |