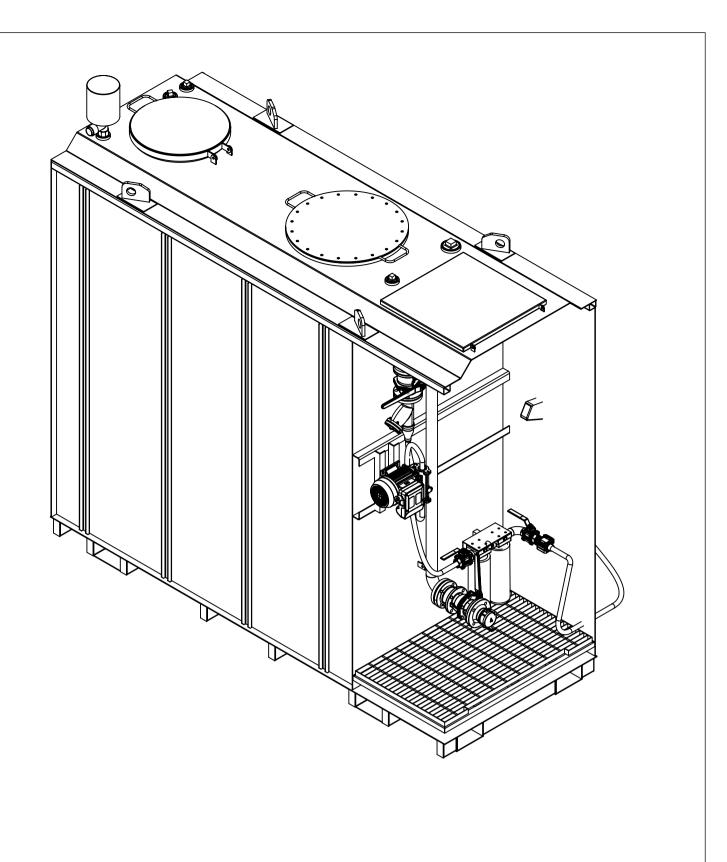

| REV. DATE | <b>REVISION DESCRIPTION</b> | DES.<br>CHK. APPROVED REV. DATE | <b>REVISION DESCRIPTION</b> | DES.<br>CHK. | REFERENCE DRAWING No. | REFERENCE DRAWINGS | All dimensions are in mm unless specified otherwise | PRODUCED BY                            | DESIGNED BY              | drawn by<br>JL         | CEA STORE-5500 fitted with Donaldson DFF0078 Tank Breather /<br>Piusi E120 Pump 000326000 / Donaldson Clean and Dry Filter Kit P506073 / Piu |
|-----------|-----------------------------|---------------------------------|-----------------------------|--------------|-----------------------|--------------------|-----------------------------------------------------|----------------------------------------|--------------------------|------------------------|----------------------------------------------------------------------------------------------------------------------------------------------|
|           |                             |                                 |                             |              |                       |                    | Drawn to A\$1100.101-1992                           | PROJECT NO                             | CHECK DESIGN             | CHECK DRAWING          | K600/3 Pulse Meter / iFUEL® Lite Online FMS and Piusi OCIO ATG                                                                               |
|           |                             |                                 |                             |              |                       |                    |                                                     | CONTRACT NO<br>PIE44148                | lead engineer<br>Jason L | APPROVAL DATE 22/11/18 |                                                                                                                                              |
|           |                             |                                 |                             |              |                       |                    | MATERIAL:                                           | DRAWING SIZE                           | AREA PROJECT<br>ENGINEER | ENGINEERING<br>MANAGER |                                                                                                                                              |
|           |                             |                                 |                             |              |                       |                    | WEIGHT: kg                                          | PLOT SCALE                             | PROJECT MANAGER          | R APPROVAL DATE        |                                                                                                                                              |
|           |                             |                                 |                             |              |                       |                    | PAGE: 1 OF 1                                        | CAD FILE NAME<br>PIE44148-GOIND-P\$5.5 | GO IND                   | APPROVAL DATE          | SCALE DRAWING NUMBER PIE44148-GOIND-PS5.5                                                                                                    |