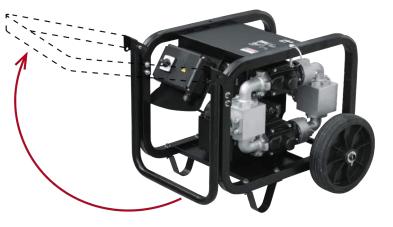

#### FEATURES

- STURDY METALLIC FRAME
- READY TO USE
- EASY TO MOVE
- HEAVY DUTY

The PIUSI ST 200 AC is a dispenser that allows high flow refueling thanks to the two integrated E120 self-priming rotary electric vane pumps. Fitted with by-pass valve and elevated reliability seal, the dispenser works even at low working temperatures and in every condition on worksites. The oval gear mechanical flow meter guarantees great precision (available on request). It is also available with wheels and handle (on request) for easier handling.

#### HANDY KIT: VERSION WITH WHEELS AND HANDLE

| PACKAGING |    |     |             |                |         |  |  |  |  |  |  |
|-----------|----|-----|-------------|----------------|---------|--|--|--|--|--|--|
|           | WE | GHT | PACKAGING   |                |         |  |  |  |  |  |  |
| CODE      | KG | LBS | ММ          | INCH           | PCS/BOX |  |  |  |  |  |  |
| F00315000 | 46 | 101 | 587X395X42O | 23,1X15,6X16,5 | 1       |  |  |  |  |  |  |
| F16860000 | -  | -   | -           | -              | -       |  |  |  |  |  |  |