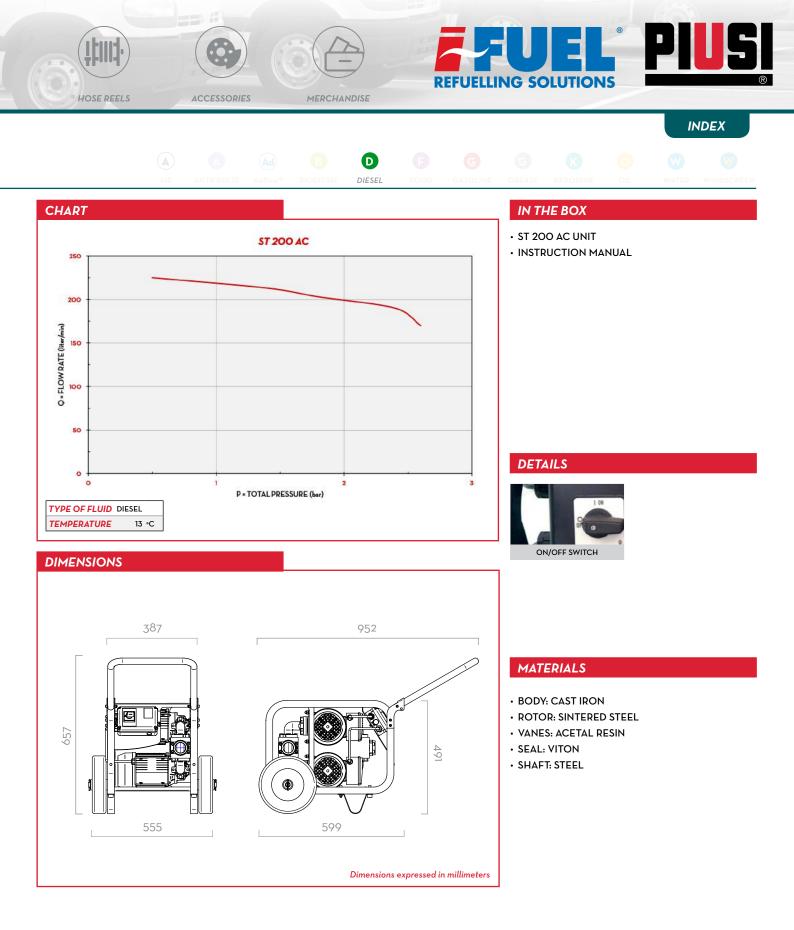

#### FEATURES

- STURDY METALLIC FRAME
- READY TO USE
- EASY TO MOVE
- HEAVY DUTY

The PIUSI ST 200 AC is a dispenser that allows high flow refueling thanks to the two integrated E120 self-priming rotary electric vane pumps. Fitted with by-pass valve and elevated reliability seal, the dispenser works even at low working temperatures and in every condition on worksites. The oval gear mechanical flow meter guarantees great precision (available on request). It is also available with wheels and handle (on request) for easier handling.

| TECHNICAL DATA |                             |                |           |      |                     |               |              |       |              |       |        |  |
|----------------|-----------------------------|----------------|-----------|------|---------------------|---------------|--------------|-------|--------------|-------|--------|--|
| CODE           | DESCRIPTION                 | FLUIDS<br>TYPE | FLOW-RATE |      | VOLTAGE             |               | PUMP         |       | MAX PRESSURE | INLET |        |  |
|                |                             |                | L/MIN     | GPM  | AC V./HZ<br>DC VOLT | POWER<br>WATT | AMP.<br>MAX. | TYPE  | N°           | BAR   | BSP    |  |
| F00315000      | ST 200 BASIC                | D              | 200       | 52,7 | 230/50              | 2050          | 10           | E 120 | 2            | 2,5   | 1" 1/2 |  |
| F16860000      | HANDY KIT (HANDLE + WHEELS) | D              | -         | -    | -                   | -             | -            | -     | -            | -     | -      |  |