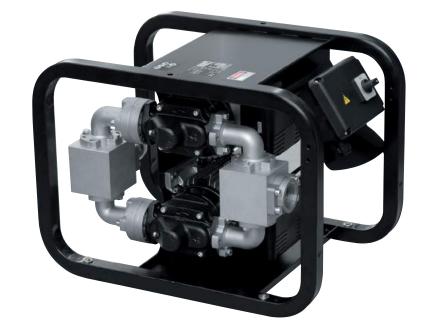

#### FEATURES

- STURDY METALLIC FRAME
- READY TO USE
- EASY TO MOVE
- HEAVY DUTY

The PIUSI ST 200 AC is a dispenser that allows high flow refueling thanks to the two integrated E120 self-priming rotary electric vane pumps. Fitted with by-pass valve and elevated reliability seal, the dispenser works even at low working temperatures and in every condition on worksites. The oval gear mechanical flow meter guarantees great precision (available on request). It is also available with wheels and handle (on request) for easier handling.