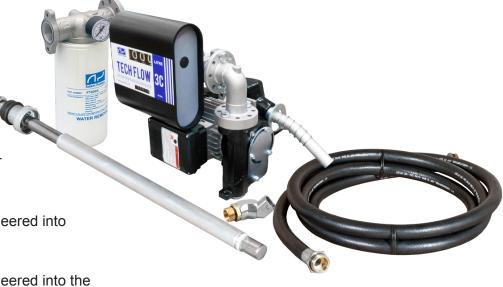

## **PLUG & PLAY PUMP KIT** PUMP 240V AC KIT 60LPM DT6A04AAUSM61

Plug and Play Pump Kit for use with Self Bunded Tanks, Single Wall Tanks and Drums.

Designed and manufactured by Adam Pump, a Piusi Group Company, in Italy. The PA1 240V 60lpm Pump from iFUEL features a self-ventilated, single phase, continuous duty motor with IP55 protection, class F insulation and thermal overload protection engineered into the electric motor. This kit comprises the following:

- SUCTION SPEAR Telescopic Suction Spear and Drum / Tank Adaptor
- PUMP 240V AC 60lpm PA1 Pump
- FILTER FT10XA Particulate / Water Filter with pressure gauge
- METER TF3S1 3 Digit Mechanical Meter
- HOSE 6m x 19mm ID Hose Scr Male BSP Ends
- SWIVEL Dual Plane Swivel.
- NOZZLE Auto Shut Off Nozzle

## PUMP FEATURES

- 240V AC 2.4 amp
- Package dimension 290mm x 190mm x 210mm
- Weight 8.5kg
- Self-priming vane pump
- cast iron body
- sintered steel impeller
- acetal resin vanes
- integrated by-pass valve
- integrated stainless steel filter
- easily accessible ON-OFF switch
- self-ventilated single phase motor
- IP55 protection
- class F insulation
- thermal overload protection engineered into the electric motor
- flow rate 60 l/min
- thermal overload protection engineered into the electric motor
- input/output 1"F BSP
- suitable for use with diesel fuel
- continuous duty design