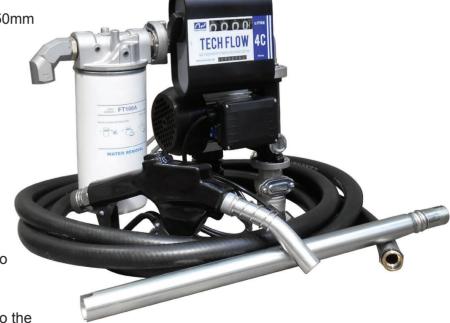

## Plug and Play Pump Kit for use with Self Bunded Tanks, Single Wall Tanks and Drums.

Designed and manufactured by Adam Pump, a Piusi Group Company, in Italy. The PA2 240V 100lpm Pump from GO Industrial features a self-ventilated, single phase, continuous duty motor with IP55 protection, class F insulation and thermal overload protection engineered into the electric motor. This kit comprises the following:

- SUCTION SPEAR Telescopic Suction Spear and Drum / Tank Adaptor.
- PUMP 240V AC 100lpm PA2 Pump,
- FILTER FT10XA Particulate / Water Filter with pressure gauge,
- METER 4 Digit Mechanical Meter,
- HOSE 6m x 25mm ID Hose Scr Male BSP Ends,
- SWIVEL Dual Plane Swivel.
- NOZZLE Auto Shut Off Nozzle

## PUMP FEATURES

- 240V AC 4.1 amp
- Package dimension 290mm x 190mm x 250mm
- Weight 13.5kg
- Self-priming vane pump
- cast iron body
- sintered steel impeller
- acetal resin vanes
- integrated by-pass valve
- integrated stainless steel filter
- easily accessible ON-OFF switch
- self-ventilated single phase motor
- IP55 protection
- class F insulation
- thermal overload protection engineered into the electric motor
- flow rate 100 l/min
- thermal overload protection engineered into the electric motor
- input/output 1"F BSP
- suitable for use with diesel fuel
- continuous duty design