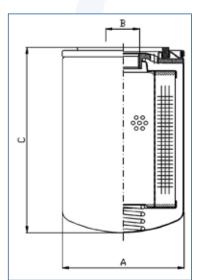

# **MANOMETER FT003**

- saturation level indicator
- BAR (black line)
- PSI (red line)

**DIMENSIONS** [mm]

A [mm] 96

B [mm] 1" - 12 UNF

C [mm] 213