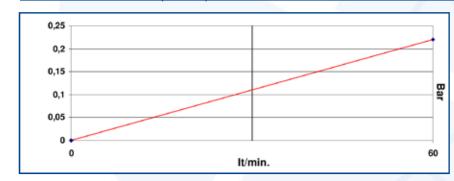

# TECHNICAL SHEET FILTER FT600A

Filter 60l/min 25µ with water removal





### **FEATURES**

Filter type paper + water removal

Efficency [μm] 25
Flow [l/min] 60
Max pressure [bar] 12
Temperature [°C] -25/+120

Sealing NBR

Fluid Compatibility diesel, oil, vegetable oil, gasoline

Interchangeable with Filter CIM-TEK CT70067 yes

# **HEAD FT001**

- 60l/min 25µ
- in/out 1" BSP
- water removal



# **MANOMETER FT003**

- saturation level indicator
- BAR (black line)
- PSI (red line)



**DIMENSIONS** [mm]

A [mm] 96

B [mm] 1" - 12 UNF

C [mm] 213

#### Flow chart to ISO 3968 (class B)



## **KIT FILTER FT60TA**

- head FT001
- cartridge FT600A
- manometer FT003 (optional)