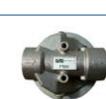

|
| Temperature [°C]                            | -25/+120                             |
| Sealing                                     | NBR                                  |
| Fluid Compatibility                         | diesel, oil, vegetable oil, gasoline |
| Interchangeable with Filter CIM-TEK CT70068 | yes                                  |
|                                             |                                      |

#### HEAD FT002

- 100l/min 25µ
- in/out 1 1/4" BSP
- water removal

### MANOMETER FT003

- saturation level indicator
- BAR (black line)
- PSI (red line)

# DIMENSIONS [mm]

| A [mm] | 128           |
|--------|---------------|
| B [mm] | 1" - 1/2" UNF |
| C [mm] | 263           |

#### Flow chart to ISO 3968 (class B)









## KIT FILTER FT10TA

- head FT002
- cartridge FT100A
- manometer FT003 (optional)