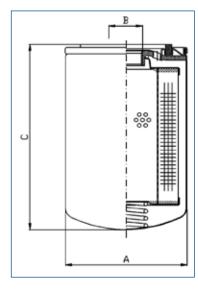

# DIMENSIONS [mm]

| A [mm] | 128           |
|--------|---------------|
| B [mm] | 1" - 1/2" UNF |
| C [mm] | 263           |