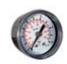

### MANOMETER FT003

- saturation level indicator
- BAR (black line)
- PSI (red line)