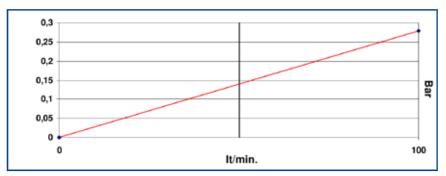

| 14                                   |
| Temperature [°C]                            | -25/+120                             |
| Sealing                                     | NBR                                  |
| Fluid Compatibility                         | diesel, oil, vegetable oil, gasoline |
| Interchangeable with Filter CIM-TEK CT70068 | yes                                  |
|                                             |                                      |

#### HEAD FT002

- 100l/min 25µ
- in/out 1 1/4" BSP
- water removal

### MANOMETER FT003

- saturation level indicator
- BAR (black line)
- PSI (red line)

# DIMENSIONS [mm]

| A [mm] | 128           |
|--------|---------------|
| B [mm] | 1" - 1/2" UNF |
| C [mm] | 263           |

#### Flow chart to ISO 3968 (class B)









## KIT FILTER FT10TA

- head FT002
- cartridge FT100A
- manometer FT003 (optional)