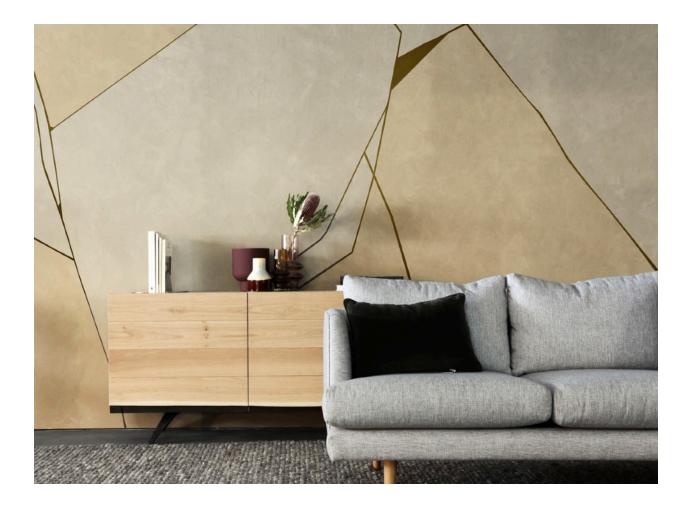

## RICCI STUDIO



### WABI-SABI BIRCH

#### SQ243884

This mural is customized to fit project dimensions and appears seamless when installed. The maximum width of each panel is 50" after trim by installer. Subtle differences in tone, color, or brushstroke are characteristics of hand-crafted wallpaper and should not be considered a defect.

**STANDARD** Hand-Painted

**GROUND** Heavy-duty 20oz vinyl with fiber paste texture

**COLORANTS** 100% water-based, non-toxic paints

MAINTENANCE Light sponge **END USER BENEFITS** Non-repeating custom mural

FIRE RATING ASTM E84 CLASS A

NOTES Priced per square foot Certified Very Low VOC Emissions

# RICCI STUDIO

### IN SITU