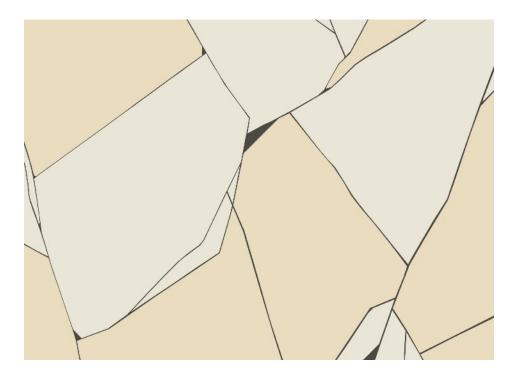

### WABI-SABI BIRCH

#### SQ243884

This mural is customized to fit project dimensions and appears seamless when installed. The maximum width of each panel is 50" after trim by installer. Subtle differences in tone, color, or brushstroke are characteristics of hand-crafted wallpaper and should not be considered a defect.

**STANDARD** Hand-Painted

**GROUND** Heavy-duty 20oz vinyl with fiber paste texture

**COLORANTS** 100% water-based, non-toxic paints

MAINTENANCE Light sponge **END USER BENEFITS** Non-repeating custom mural