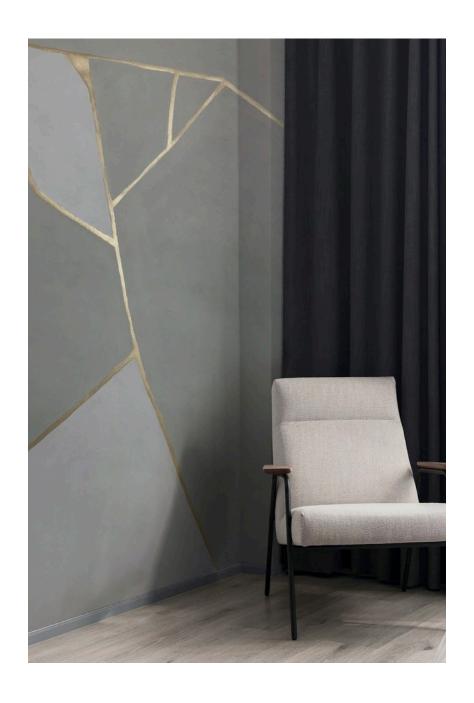

## RICCI STUDIO



### WABI-SABI ASH

SQ5488191

This mural is customized to fit project dimensions and appears seamless when installed. The maximum width of each panel is 50" after trim by installer. Subtle differences in tone, color, or brushstroke are characteristics of hand-crafted wallpaper and should not be considered a defect.

#### **STANDARD**

Hand-Painted

#### **GROUND**

Heavy-duty 20oz vinyl with fiber paste texture

#### **COLORANTS**

100% water-based, non-toxic paints

#### **MAINTENANCE**

Light sponge

#### **END USER BENEFITS**

Non-repeating custom mural

#### FIRE RATING

ASTM E84 CLASS A

#### **NOTES**

Priced per square foot Certified Very Low VOC Emissions

# RICCI STUDIO

## IN SITU